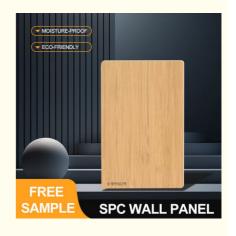

### SPC Wall Panel Promotion 600\*2440\*4mm Waterproof Stone Plastic Eco-Friendly Simple Modern Decor Wall Panels For Bathroom And Shower

Thickness: 4mm-8mmRaw Material: 100% Virgin

• Highlight: Simple Modern Decor SPC Wall Panel,

Eco-Friendly SPC Wall Panel, Waterproof SPC Wall Panel