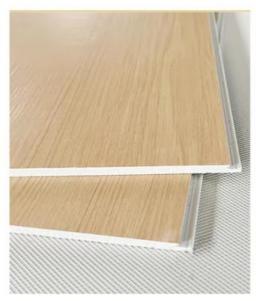

### SPC Wall Panel Promotion 600\*2440\*4mm Waterproof Stone Plastic Eco-Friendly Simple Modern Decor Wall Panels For Bathroom And Shower

#### **Product Description**

| Product Name                | SPC Wall Panel                                     |  |
|-----------------------------|----------------------------------------------------|--|
| 1 Toduct Ivallie            | Si G Waii i aliei                                  |  |
| Project Solution Capability | total solution for projects                        |  |
| Function                    | Moisture-Proof, Mould-Proof, Waterproof, Fireproof |  |
| Design Style                | Modern                                             |  |
| Brand Name                  | shangbairong                                       |  |
| Warranty                    | More than 5 years                                  |  |
| Material                    | Wood-plastic Composite Environmental Material      |  |
| Keywords                    | Bathroom panels                                    |  |
| Usage                       | Indoor Wall Panel Decoration                       |  |
| Color                       | Customized Color                                   |  |
| Size                        | Customized Sizes Support                           |  |
| Advantage                   | Eco-friendly / 100% Waterproof                     |  |
| Design                      | Mordern/Classic/3d                                 |  |