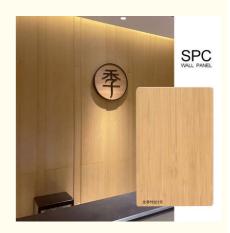

### SPC Wall Panel Promotion 600\*2440\*4mm Waterproof Stone Plastic Eco-Friendly Simple Modern Decor Wall Panels For Bathroom And Shower

#### **Product Specification**

• Product Type: Others

• Function: Fireproof, Heat Insulation, Moisture

Color: Various Colors Available

Waterproof: YesDesign Style: Modern

• Length: 2800mm Or Customized

Installation: Easy To Install With Click System

Thickness: 4mm-8mmRaw Material: 100% Virgin

• Highlight: Simple Modern Decor SPC Wall Panel,

Eco-Friendly SPC Wall Panel, Waterproof SPC Wall Panel