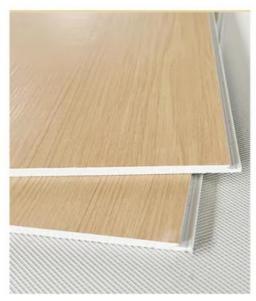

### SPC Wall Panel Sample Free 600\*2440\*4mm Waterproof And Scratch Resistant Stone Plastic Eco-Friendly PVC Plastic Stone Rock Board Design For Bathroom And Shower

#### **Product Specification**

• Product Type: Others

Function: Fireproof, Heat Insulation, Moisture

Color: Various Colors Available

Yes · Waterproof: . Design Style: Modern

2800mm Or Customized . Length:

Easy To Install With Click System Installation:

Thickness: 4mm-8mm • Raw Material: 100% Virgin

· Highlight: Scratch Resistant SPC Wall Panel