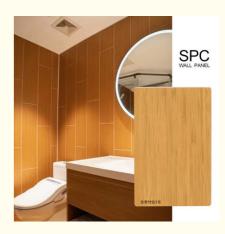

### SPC Wall Panel Sample Free 600\*2440\*4mm Waterproof And Scratch Resistant Stone Plastic Eco-Friendly PVC Plastic Stone Rock Board Design For Bathroom And Shower

#### **Product Specification**

• Product Type: Others

Function: Fireproof, Heat Insulation, Moisture

Color: Various Colors Available

Yes · Waterproof: . Design Style: Modern

2800mm Or Customized . Length:

Easy To Install With Click System Installation:

Thickness: 4mm-8mm • Raw Material: 100% Virgin

· Highlight: Scratch Resistant SPC Wall Panel