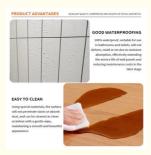

#### **Product Specification**

• Product Type: Others

Function: Fireproof, Heat Insulation, Moisture

Color: Various Colors Available

Yes · Waterproof: . Design Style: Modern

2800mm Or Customized . Length:

Easy To Install With Click System Installation:

#### **Product Description**

| Product Name                | SPC Wall Panel                                     |  |
|-----------------------------|----------------------------------------------------|--|
| 1 Toduct Ivallie            | Si G Waii i aliei                                  |  |
| Project Solution Capability | total solution for projects                        |  |
| Function                    | Moisture-Proof, Mould-Proof, Waterproof, Fireproof |  |
| Design Style                | Modern                                             |  |
| Brand Name                  | shangbairong                                       |  |
| Warranty                    | More than 5 years                                  |  |
| Material                    | Wood-plastic Composite Environmental Material      |  |
| Keywords                    | Bathroom panels                                    |  |
| Usage                       | Indoor Wall Panel Decoration                       |  |
| Color                       | Customized Color                                   |  |
| Size                        | Customized Sizes Support                           |  |
| Advantage                   | Eco-friendly / 100% Waterproof                     |  |
| Design                      | Mordern/Classic/3d                                 |  |