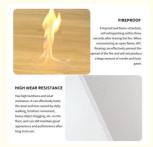

#### **Product Specification**

• Product Type: Others

Function: Fireproof, Heat Insulation, Moisture

Color: Various Colors Available

Yes · Waterproof: . Design Style: Modern

2800mm Or Customized . Length:

Easy To Install With Click System Installation:

B-level fire prevention

Not easily deformed

Durable and compressive

Waterproof and anti-corrosion