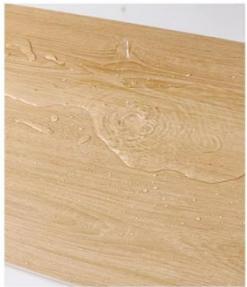

#### **Product Specification**

• Product Type: Others

Function: Fireproof, Heat Insulation, Moisture

Color: Various Colors Available

Yes · Waterproof: . Design Style: Modern

2800mm Or Customized . Length:

Easy To Install With Click System Installation:

# UV layer

Waterproof, anti slip, and corrosion-resistant

B-level fire prevention

Not easily deformed

Durable and compressive

Waterproof and anti-corrosion