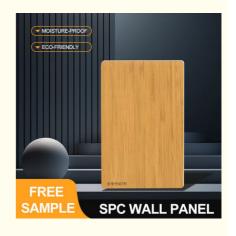

### SPC Wall Panel Sample Free 600\*2440\*4mm Waterproof And Scratch Resistant Stone Plastic Eco-Friendly PVC Plastic Stone Rock Board Design For Bathroom And Shower

#### **Product Specification**

• Product Type: Others

Function: Fireproof, Heat Insulation, Moisture

Color: Various Colors Available

Yes · Waterproof: . Design Style: Modern

2800mm Or Customized . Length:

Easy To Install With Click System Installation:

Thickness: 4mm-8mm • Raw Material: 100% Virgin

· Highlight: Scratch Resistant SPC Wall Panel