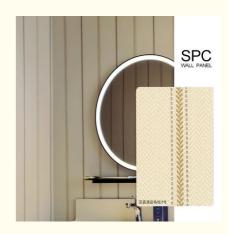

### SPC Wall Panel Wholesale Customization 600\*2440\*4mm Waterproof And Wear Resistant Stone Plastic Eco-Friendly Pvc Marble Wall Panels For **Apartment**

#### **Product Specification**

• Product Type: Others

• Function: Fireproof, Heat Insulation, Moisture

· Color: Various Colors Available

Yes · Waterproof: . Design Style: Modern

2800mm Or Customized . Length:

Easy To Install With Click System Installation:

Thickness: 4mm-8mm • Raw Material: 100% Virgin

• Highlight: Wear Resistant SPC Wall Panel