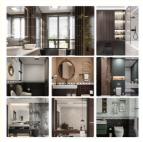

Wall Panel Wholesale Customization 600\*2440\*4mm Waterproof And Wear Resistant Stone Plastic Eco-Friendly Pvc Marble Wall Panels For **Apartment**

#### **Basic Information**

. Place of Origin: China

Brand Name: Shangbairong

· Certification: SGS

SPC Wall Panel Model Number:

• Minimum Order Quantity: 500 • Price: 19.9

· Packaging Details: Package and shipping

• Delivery Time: 3-30days Payment Terms: T/T, D/P



#### **Product Specification**

• Product Type: Others

• Function: Fireproof, Heat Insulation, Moisture

· Color: Various Colors Available

Yes · Waterproof: . Design Style: Modern

2800mm Or Customized . Length:

Easy To Install With Click System Installation:

Thickness: 4mm-8mm • Raw Material: 100% Virgin

• Highlight: Wear Resistant SPC Wall Panel



#### More Images







Our Product Introduction

#### **Product Description**

#### **Product Description**

| Product Name                | SPC Wall Panel                                     |  |
|-----------------------------|----------------------------------------------------|--|
| 1 Toduct Ivallie            | Si G Waii i aliei                                  |  |
| Project Solution Capability | total solution for projects                        |  |
| Function                    | Moisture-Proof, Mould-Proof, Waterproof, Fireproof |  |
| Design Style                | Modern                                             |  |
| Brand Name                  | shangbairong                                       |  |
| Warranty                    | More than 5 years                                  |  |
| Mate