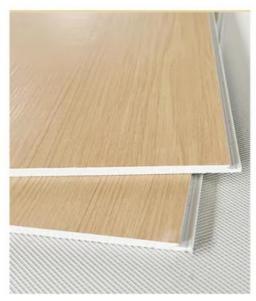

### SPC Wall Panel Wholesale Customization 600\*2440\*4mm Waterproof And Wear Resistant Stone Plastic Eco-Friendly Pvc Marble Wall Panels For **Apartment**

#### **Product Description**

| Product Name                | SPC Wall Panel                                     |  |
|-----------------------------|----------------------------------------------------|--|
| 1 Toduct Ivallie            | Si G Waii i aliei                                  |  |
| Project Solution Capability | total solution for projects                        |  |
| Function                    | Moisture-Proof, Mould-Proof, Waterproof, Fireproof |  |
| Design Style                | Modern                                             |  |
| Brand Name                  | shangbairong                                       |  |
| Warranty                    | More than 5 years                                  |  |
| Material                    | Wood-plastic Composite Environmental Material      |  |
| Keywords                    | Bathroom panels                                    |  |
| Usage                       | Indoor Wall Panel Decoration                       |  |
| Color                       | Customized Color                                   |  |
| Size                        | Customized Sizes Support                           |  |
| Advantage                   | Eco-friendly / 100% Waterproof                     |  |
| Design                      | Mordern/Classic/3d                                 |  |