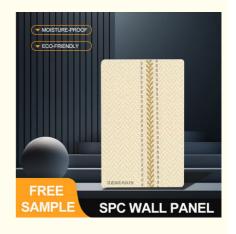

### SPC Wall Panel Wholesale Customization 600\*2440\*4mm Waterproof And Wear Resistant Stone Plastic Eco-Friendly Pvc Marble Wall Panels For **Apartment**

#### **Product Specification**

• Product Type: Others

• Function: Fireproof, Heat Insulation, Moisture

· Color: Various Colors Available

Yes · Waterproof: . Design Style: Modern

2800mm Or Customized . Length:

Easy To Install With Click System Installation:

Thickness: 4mm-8mm • Raw Material: 100% Virgin

• Highlight: Wear Resistant SPC Wall Panel