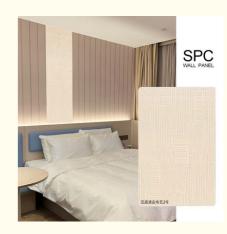

# SPC Wall Panels Custom Private Label 600\*2440\*4mm Waterproof And Stain Resistant Stone Plastic Eco-Friendly Bendable PVC Environment-Frienly Board For Bathroom And Shower

#### **Product Specification**

• Product Type: Others

• Function: Fireproof, Heat Insulation, Moisture

Color: Various Colors Available

Waterproof: YesDesign Style: Modern

• Length: 2800mm Or Customized

• Installation: Easy To Install With Click System

Thickness: 4mm-8mmRaw Material: 100% Virgin

Highlight: Stain Resistant SPC Wall Panels