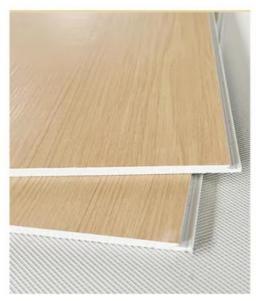

# SPC Wall Panels Custom Private Label 600\*2440\*4mm Waterproof And Stain Resistant Stone Plastic Eco-Friendly Bendable PVC Environment-Frienly Board For Bathroom And Shower

#### **Product Description**

| Product Name                | SPC Wall Panel                                     |  |
|-----------------------------|----------------------------------------------------|--|
| Project Solution Capability | total solution for projects                        |  |
| Function                    | Moisture-Proof, Mould-Proof, Waterproof, Fireproof |  |
| Design Style                | Modern                                             |  |
| Brand Name                  | shangbairong                                       |  |
| Warranty                    | More than 5 years                                  |  |
| Material                    | Wood-plastic Composite Environmental Material      |  |
| Keywords                    | Bathroom panels                                    |  |
| Usage                       | Indoor Wall Panel Decoration                       |  |
| Color                       | Customized Color                                   |  |
| Size                        | Customized Sizes Support                           |  |
| Advantage                   | Eco-friendly / 100% Waterproof                     |  |
| Design                      | Mordern/Classic/3d                                 |  |