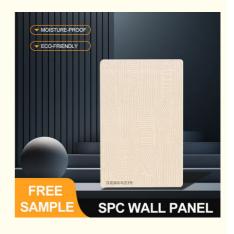

# SPC Wall Panels Custom Private Label 600\*2440\*4mm Waterproof And Stain Resistant Stone Plastic Eco-Friendly Bendable PVC Environment-Frienly Board For Bathroom And Shower

#### **Product Specification**

• Product Type: Others

• Function: Fireproof, Heat Insulation, Moisture

Color: Various Colors Available

Waterproof: YesDesign Style: Modern

• Length: 2800mm Or Customized

• Installation: Easy To Install With Click System

Thickness: 4mm-8mmRaw Material: 100% Virgin

Highlight: Stain Resistant SPC Wall Panels