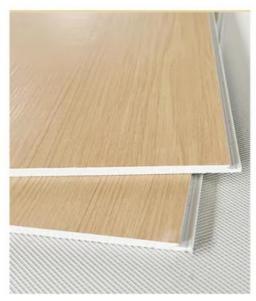

### SPC Wall Panel Hot Selling 600\*2440\*4mm Waterproof Stone Plastic Eco-Friendly Easy To Install And Save Time PVC Board For Hotel Apartment **Offices**

#### **Product Description**

| Product Name                | SPC Wall Panel                                     |  |
|-----------------------------|----------------------------------------------------|--|
| Project Solution Capability | total solution for projects                        |  |
| Function                    | Moisture-Proof, Mould-Proof, Waterproof, Fireproof |  |
| Design Style                | Modern                                             |  |
| Brand Name                  | shangbairong                                       |  |
| Warranty                    | More than 5 years                                  |  |
| Material                    | Wood-plastic Composite Environmental Material      |  |
| Keywords                    | Bathroom panels                                    |  |
| Usage                       | Indoor Wall Panel Decoration                       |  |
| Color                       | Customized Color                                   |  |
| Size                        | Customized Sizes Support                           |  |
| Advantage                   | Eco-friendly / 100% Waterproof                     |  |
| Design                      | Mordern/Classic/3d                                 |  |