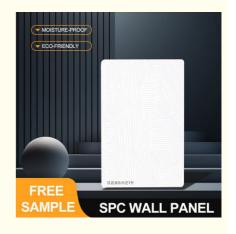

### SPC Wall Panel Hot Selling 600\*2440\*4mm Waterproof Stone Plastic Eco-Friendly Easy To Install And Save Time PVC Board For Hotel Apartment **Offices**

#### **Product Specification**

• Product Type: Others

Function: Fireproof, Heat Insulation, Moisture

Color: Various Colors Available

Yes · Waterproof: . Design Style: Modern

2800mm Or Customized . Length:

Easy To Install With Click System Installation:

Thickness: 4mm-8mm • Raw Material: 100% Virgin

Highlight: **Eco-Friendly SPC Wall Panel**,

Waterproof SPC Wall Panel, Easy To Install SPC Wall Panel