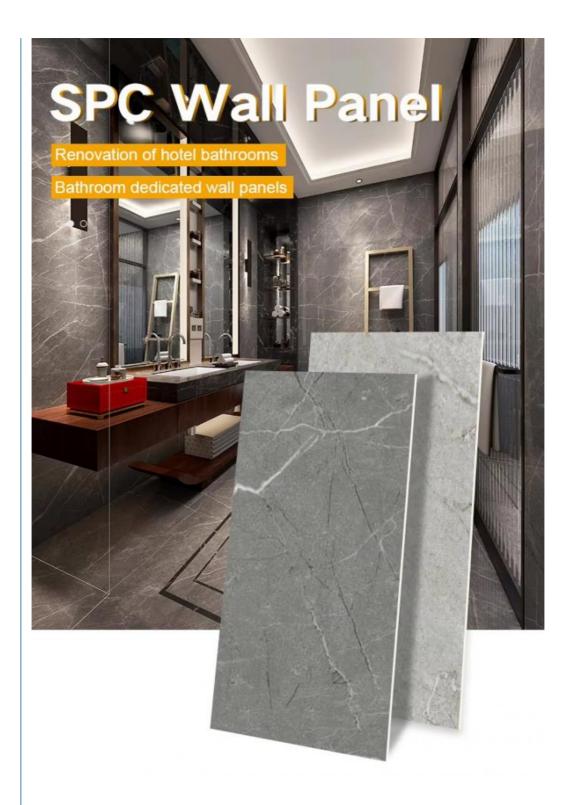

## PRODUCT PARAMETERS

Product Name: SPC Stone Crystal Wall Panel

Material: Natural stone powder&polymer crystal material

Size: 600 \* 2440mm

Install: No nail glue/structural adhesive bonding

Standard: B1 flame retardant/E0 environmentally friendly

Applicable: hotels, schools, hospitals, shopping malls, etc