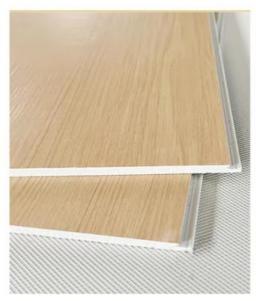

### SPC Wall Panel Flash Sale 600\*2440\*4mm Waterproof Stone Plastic Eco-Friendly Stone Patterned Rock Panel Home Decoration Interior Wall Panel For **Bathroom And Shower**

#### **Product Specification**

• Product Type: Others

• Function: Fireproof, Heat Insulation, Moisture

· Color: Various Colors Available

Yes · Waterproof: · Design Style: Modern

2800mm Or Customized . Length:

Easy To Install With Click System Installation:

Thickness: 4mm-8mm • Raw Material: 100% Virgin

• Highlight: Stone Patterned SPC Wall Panel,

Home Decoration Interior Wall Panel, **Bathroom And Shower Wall Panel** 