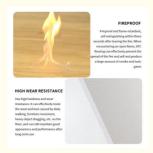

#### **Product Specification**

• Product Type: Others

• Function: Fireproof, Heat Insulation, Moisture

· Color: Various Colors Available

Yes · Waterproof: · Design Style: Modern

2800mm Or Customized . Length:

Easy To Install With Click System Installation:

Thickness: 4mm-8mm • Raw Material: 100% Virgin

• Highlight: Stone Patterned SPC Wall Panel,

Home Decoration Interior Wall Panel, **Bathroom And Shower Wall Panel** 

# NINE ADVANTAGES

Fireproof

Eco friendly

Save money and time

Easy installation

Low construction noise

Waterproof

Customization

B-level fire prevention

Not easily deformed

Durable and compressive

Waterproof and anti-corrosion