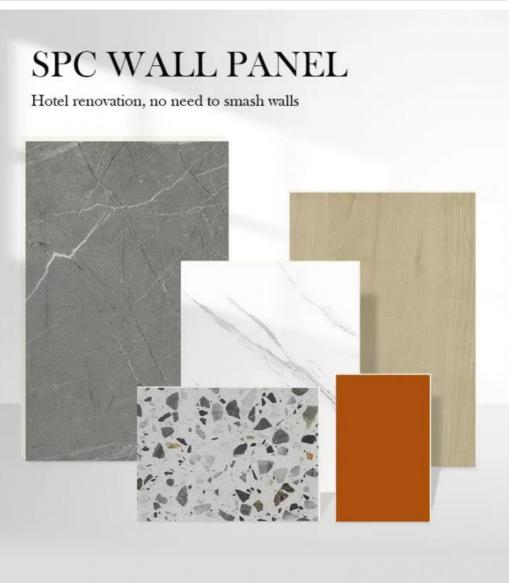

### SPC Wall Panel Flash Sale 600\*2440\*4mm Waterproof Stone Plastic Eco-Friendly Stone Patterned Rock Panel Home Decoration Interior Wall Panel For **Bathroom And Shower**

No need to smash walls

Anti scratch

# COLORFUL DIVERSITY

Series of wood grain, cloth grain, marble grain, monochrome, etc., supporting customization