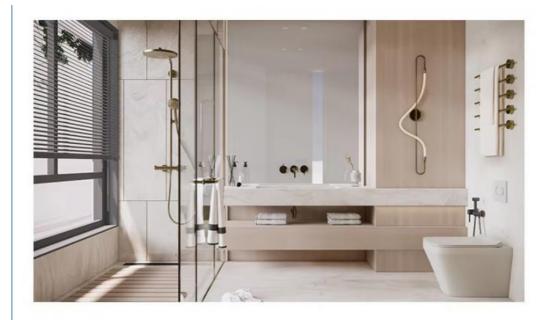

### SPC Wall Panel Flash Sale 600\*2440\*4mm Waterproof Stone Plastic Eco-Friendly Stone Patterned Rock Panel Home Decoration Interior Wall Panel For **Bathroom And Shower**

Easy To Install With Click System Installation:

Thickness: 4mm-8mm • Raw Material: 100% Virgin

• Highlight: Stone Patterned SPC Wall Panel,

Home Decoration Interior Wall Panel, **Bathroom And Shower Wall Panel** 