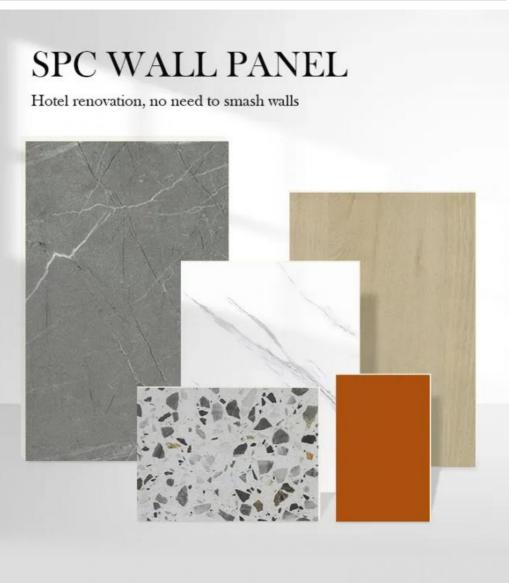

### SPC Wall Panel Recommend 600\*2440\*4mm Waterproof Stone Plastic Eco-Friendly Stone Plastic Wall Panel Indoor Wall Panel For Shower Room And **Bathroom**

No need to smash walls

Anti scratch

# COLORFUL DIVERSITY

Series of wood grain, cloth grain, marble grain, monochrome, etc., supporting customization