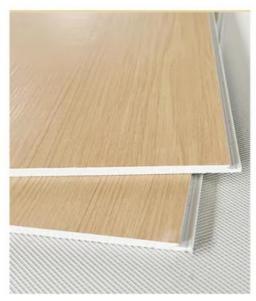

### SPC Wall Panel Recommend 600\*2440\*4mm Waterproof Stone Plastic Eco-Friendly Stone Plastic Wall Panel Indoor Wall Panel For Shower Room And **Bathroom**

#### **Product Specification**

• Product Type: Others

• Function: Fireproof, Heat Insulation, Moisture

· Color: Various Colors Available

Yes · Waterproof: . Design Style: Modern

2800mm Or Customized . Length:

Easy To Install With Click System Installation:

Thickness: 4mm-8mm • Raw Material: 100% Virgin

• Highlight: Waterproof Stone Plastic Wall Panel, **Indoor Stone Plastic Wall Panel** 