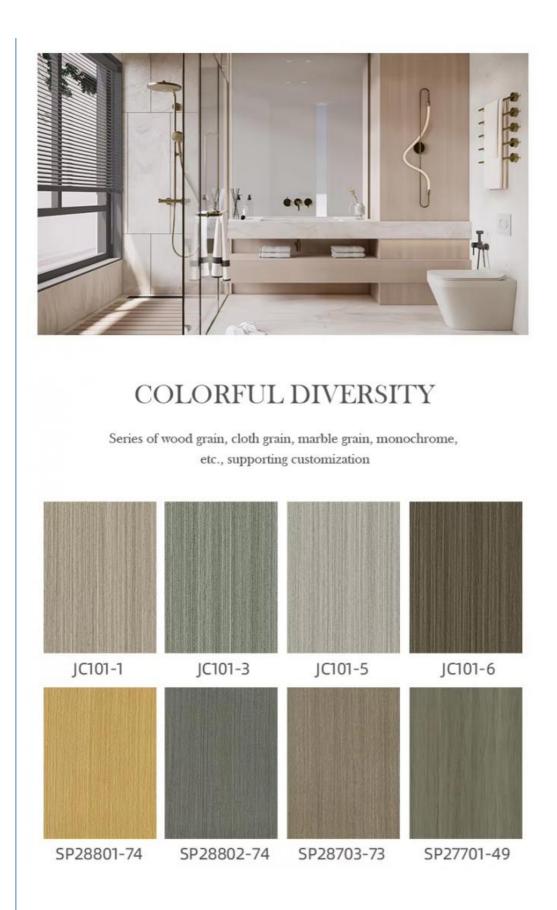

### **Product Specification**

- Product Type:
- Function:
- Color:
- Waterproof:
- Design Style:
- . Length:
- Installation:
- Thickness:
- Raw Material:
- Highlight:

## Others Fireproof, Heat Insulation, Moisture Various Colors Available Yes Modern

- 2800mm Or Customized Easy To Install With Click System
- 4mm-8mm

China

SGS

500

49.9

3-30days

T/T, D/P