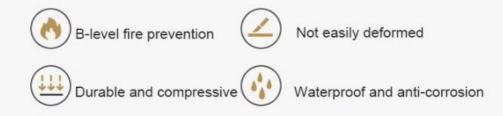

# PRODUCT PARAMETERS

Product Name: SPC Stone Crystal Wall Panel

Material: Natural stone powder&polymer crystal material

Size: 600 \* 2440mm

Install: No nail glue/structural adhesive bonding

Standard: B1 flame retardant/E0 environmentally friendly

#### 4. why should you buy from us not from other suppliers?

Shanghai Zhuokang Wood Industry Co.,Ltd. has 26 international advanced production lines dozens of skilled production R&D. Our products are waterproof and moisture-proof, fire-retardant and flame-retardant.