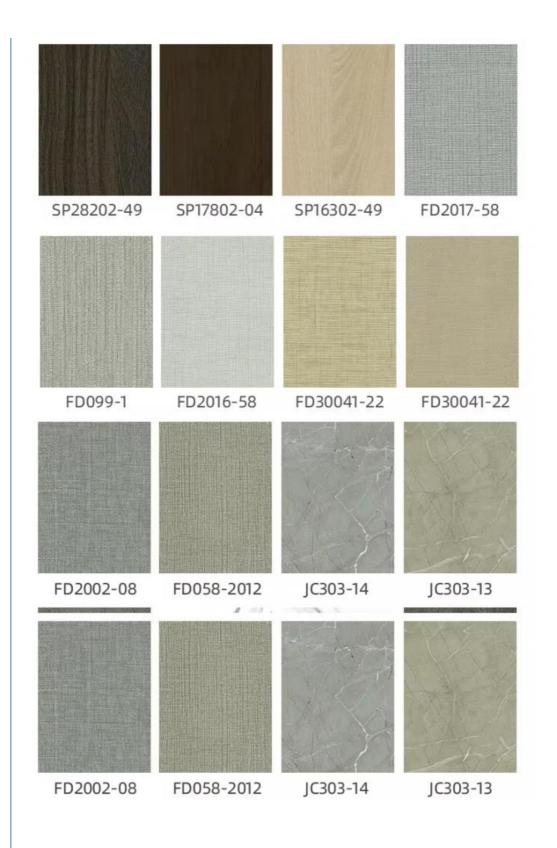

### **Product Specification**

- Product Type:
- Function:
- Color:
- Waterproof:
- Design Style:
- . Length:
- Installation:
- Thickness:
- Raw Material:
- Highlight:

## Others Fireproof, Heat Insulation, Moisture Various Colors Available Yes Modern

- 2800mm Or Customized Easy To Install With Click System
- 4mm-8mm

China

SGS

500

49.9

3-30days

T/T, D/P