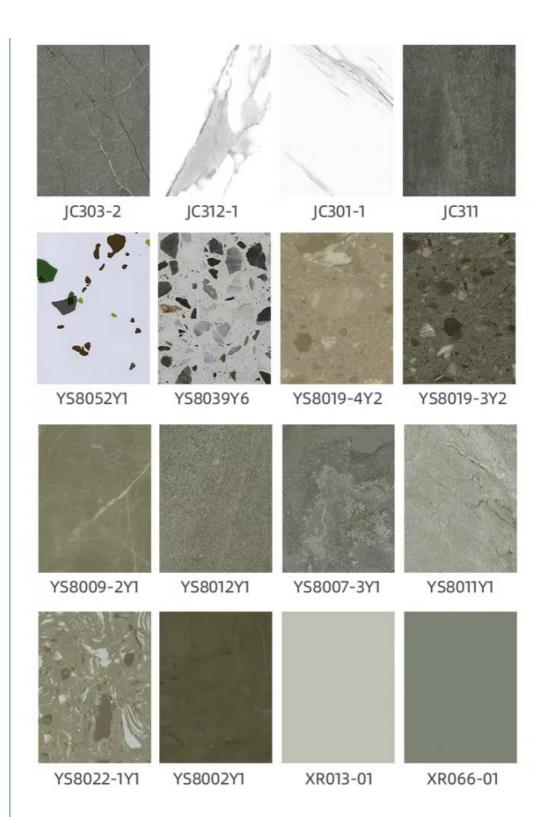

### **Product Specification**

- Product Type:
- Function:
- Color:
- Waterproof:
- Design Style:
- . Length:
- Installation:
- Thickness:
- Raw Material:
- Highlight:

## Others Fireproof, Heat Insulation, Moisture Various Colors Available Yes Modern

- 2800mm Or Customized Easy To Install With Click System
- 4mm-8mm

China

SGS

500

49.9

3-30days

T/T, D/P