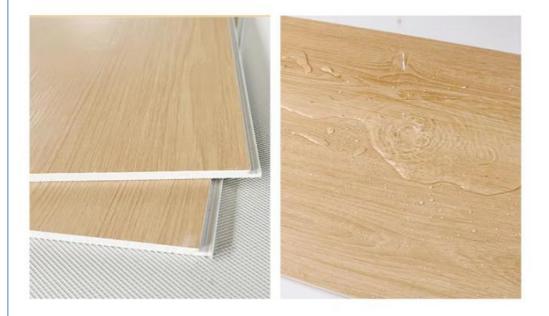

Shangbairong

SPC Wall Panel

Package and shipping

- 100% Virgin
  - Waterproof SPC Marble Wall Panel

#### More Images