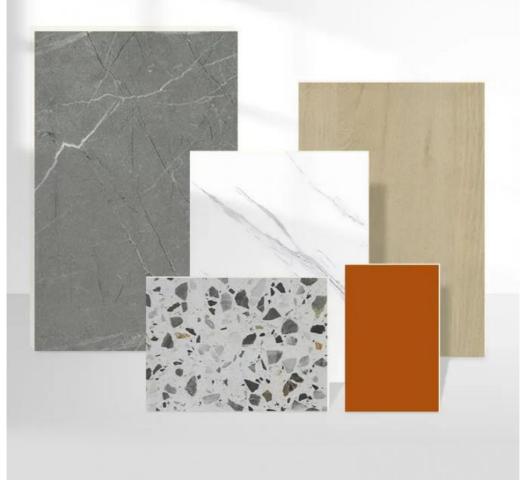

## Others Fireproof, Heat Insulation, Moisture Various Colors Available Yes Modern

- 2800mm Or Customized Easy To Install With Click System
- 4mm-8mm

China

SGS

500

49.9

3-30days

T/T, D/P

#### Product Description

| Product Name                | SPC Wall Panel                                     |
|-----------------------------|----------------------------------------------------|
| Project Solution Capability | total solution for projects                        |
| Function                    | Moisture-Proof, Mould-Proof, Waterproof, Fireproof |
| Design Style                | Modern                                             |
| Brand Name                  | shangbairong                                       |
| Warranty                    | More than 5 years                                  |
| Material                    | Wood-plastic Composite Environmental Material      |
| Keywords                    | Bathroom panels                                    |
| Usage                       | Indoor Wall Panel Decoration                       |
| Color                       | Customized Color                                   |
| Size                        | Customized Sizes Support                           |
| Advantage                   | Eco-friendly / 100% Waterproof                     |
| Design                      | Mordern/Classic/3d                                 |