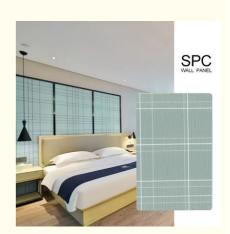

### SPC Wall Panel Surprise Price 600\*2440\*4mm Waterproof Stone Plastic Eco-Friendly Home Decor Wall Tiles Seamless Splicing Interior Wall Board For **Bathroom And Shower**

#### **Product Specification**

• Product Type: Others

Function: Fireproof, Heat Insulation, Moisture

Color: Various Colors Available

Yes · Waterproof: . Design Style: Modern

2800mm Or Customized . Length:

Easy To Install With Click System Installation:

Thickness: 4mm-8mm • Raw Material: 100% Virgin

· Highlight: Seamless Splicing SPC Wall Panel