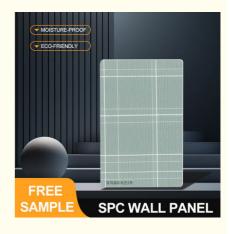

### SPC Wall Panel Surprise Price 600\*2440\*4mm Waterproof Stone Plastic Eco-Friendly Home Decor Wall Tiles Seamless Splicing Interior Wall Board For **Bathroom And Shower**

#### **Product Specification**

• Product Type: Others

Function: Fireproof, Heat Insulation, Moisture

Color: Various Colors Available

Yes · Waterproof: . Design Style: Modern

2800mm Or Customized . Length:

Easy To Install With Click System Installation:

Thickness: 4mm-8mm • Raw Material: 100% Virgin

· Highlight: Seamless Splicing SPC Wall Panel