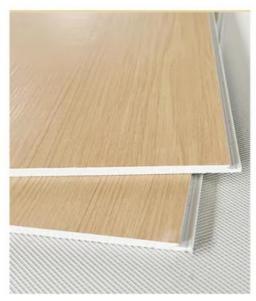

### SPC Wall Panel Surprise Price 600\*2440\*4mm Waterproof Stone Plastic Eco-Friendly Home Decor Wall Tiles Seamless Splicing Interior Wall Board For **Bathroom And Shower**

#### **Product Specification**

• Product Type: Others

Function: Fireproof, Heat Insulation, Moisture

Color: Various Colors Available

Yes · Waterproof: . Design Style: Modern

2800mm Or Customized . Length:

Easy To Install With Click System Installation:

Thickness: 4mm-8mm • Raw Material: 100% Virgin

· Highlight: Seamless Splicing SPC Wall Panel

# COLORFUL DIVERSITY

Series of wood grain, cloth grain, marble grain, monochrome, etc., supporting customization