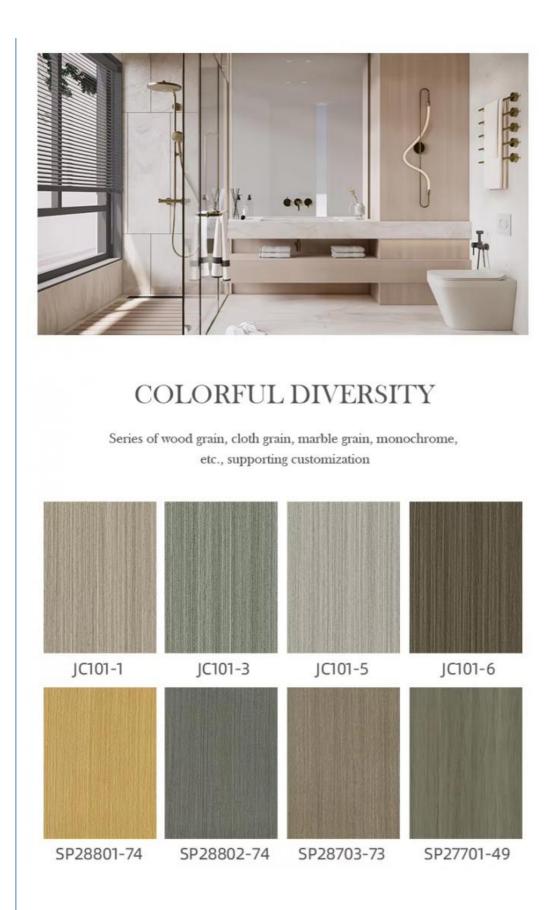

### Others Fireproof, Heat Insulation, Moisture Various Colors Available Yes Modern 2800mm Or Customized Easy To Install With Click System 4mm-8mm

100% Virgin

Stone Plastic SPC Wall Panels

#### Product Description

| Product Name                | SPC Wall Panel                                     |
|-----------------------------|----------------------------------------------------|
| Project Solution Capability | total solution for projects                        |
| Function                    | Moisture-Proof, Mould-Proof, Waterproof, Fireproof |
| Design Style                | Modern                                             |
| Brand Name                  | shangbairong                                       |
| Warranty                    | More than 5 years                                  |
| Material                    | Wood-plastic Composite Environmental Material      |
| Keywords                    | Bathroom panels                                    |
| Usage                       | Indoor Wall Panel Decoration                       |
| Color                       | Customized Color                                   |
| Size                        | Customized Sizes Support                           |
| Advantage                   | Eco-friendly / 100% Waterproof                     |
| Design                      | Mordern/Classic/3d                                 |