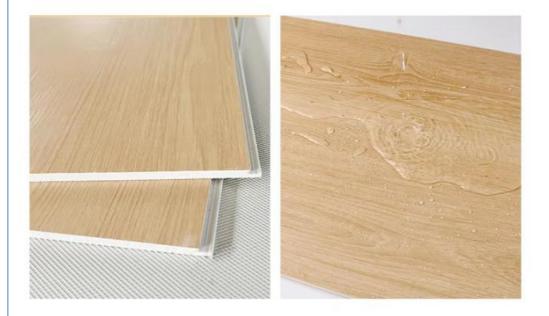

### **Product Specification**

- Product Type:
- Function:
- Color:
- Waterproof:
- Design Style:
- . Length:
- Installation:
- Thickness:
- Raw Material:
- Highlight:

### Others Fireproof, Heat Insulation, Moisture Various Colors Available Yes Modern 2800mm Or Customized Easy To Install With Click System 4mm-8mm

100% Virgin

Stone Plastic SPC Wall Panels

#### Product Description

| Product Name                | SPC Wall Panel                                     |
|-----------------------------|----------------------------------------------------|
| Project Solution Capability | total solution for projects                        |
| Function                    | Moisture-Proof, Mould-Proof, Waterproof, Fireproof |
| Design Style                | Modern                                             |
| Brand Name                  | shangbairong                                       |
| Warranty                    | More than 5 years                                  |
| Material                    | Wood-plastic Composite Environmental Material      |
| Keywords                    | Bathroom panels                                    |
| Usage                       | Indoor Wall Panel Decoration                       |
| Color                       | Customized Color                                   |
| Size                        | Customized Sizes Support                           |
| Advantage                   | Eco-friendly / 100% Waterproof                     |
| Design                      | Mordern/Classic/3d                                 |