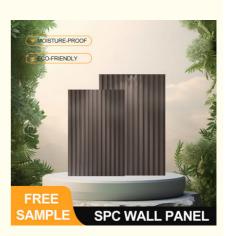

## SPC Wall Panels Hot Sale 600\*2440\*4mm Waterproof Stone Plastic Eco-Friendly Pvc Plastic Interior Bathroom Wall Panel For Wet Rooms

#### Product Description

| Product Name                | SPC Wall Panel                                     |
|-----------------------------|----------------------------------------------------|
| Project Solution Capability | total solution for projects                        |
| Function                    | Moisture-Proof, Mould-Proof, Waterproof, Fireproof |
| Design Style                | Modern                                             |
| Brand Name                  | shangbairong                                       |
| Warranty                    | More than 5 years                                  |
| Material                    | Wood-plastic Composite Environmental Material      |
| Keywords                    | Bathroom panels                                    |
| Usage                       | Indoor Wall Panel Decoration                       |
| Color                       | Customized Color                                   |
| Size                        | Customized Sizes Support                           |
| Advantage                   | Eco-friendly / 100% Waterproof                     |
| Design                      | Mordern/Classic/3d                                 |