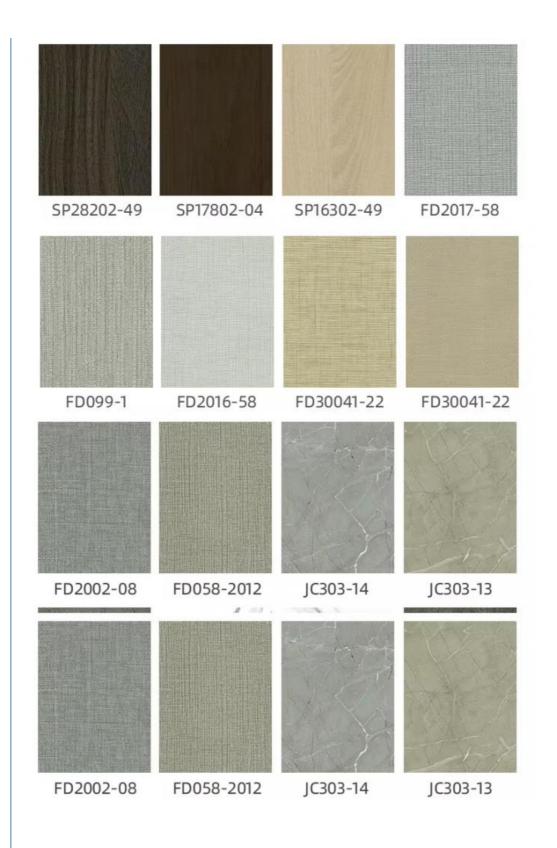

### Others Fireproof, Heat Insulation, Moisture Various Colors Available Yes Modern 2800mm Or Customized Easy To Install With Click System 4mm-8mm

100% Virgin

Stone Plastic SPC Wall Panels

#### Product Description

| Product Name                | SPC Wall Panel                                     |
|-----------------------------|----------------------------------------------------|
| Project Solution Capability | total solution for projects                        |
| Function                    | Moisture-Proof, Mould-Proof, Waterproof, Fireproof |
| Design Style                | Modern                                             |
| Brand Name                  | shangbairong                                       |
| Warranty                    | More than 5 years                                  |
| Material                    | Wood-plastic Composite Environmental Material      |
| Keywords                    | Bathroom panels                                    |
| Usage                       | Indoor Wall Panel Decoration                       |
| Color                       | Customized Color                                   |
| Size                        | Customized Sizes Support                           |
| Advantage                   | Eco-friendly / 100% Waterproof                     |
| Design                      | Mordern/Classic/3d                                 |