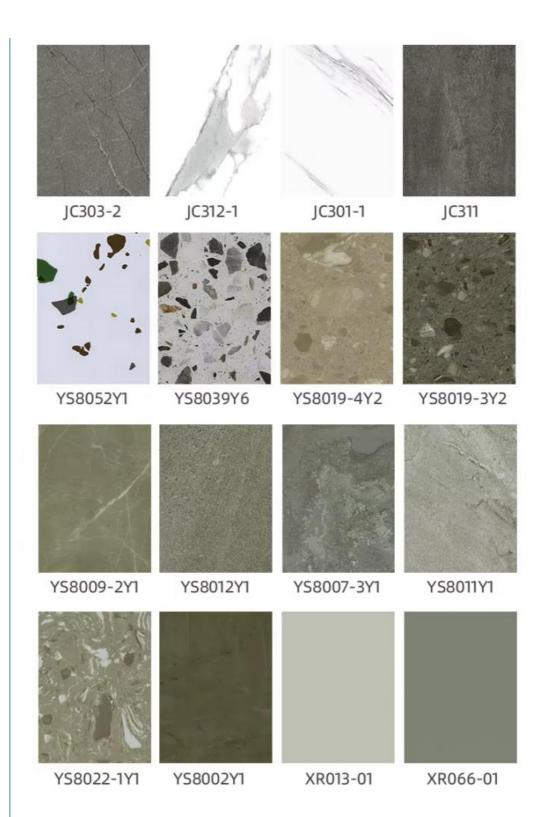

### Others Fireproof, Heat Insulation, Moisture Various Colors Available Yes Modern 2800mm Or Customized Easy To Install With Click System 4mm-8mm

100% Virgin

Stone Plastic SPC Wall Panels

#### Product Description

| Product Name                | SPC Wall Panel                                     |
|-----------------------------|----------------------------------------------------|
| Project Solution Capability | total solution for projects                        |
| Function                    | Moisture-Proof, Mould-Proof, Waterproof, Fireproof |
| Design Style                | Modern                                             |
| Brand Name                  | shangbairong                                       |
| Warranty                    | More than 5 years                                  |
| Material                    | Wood-plastic Composite Environmental Material      |
| Keywords                    | Bathroom panels                                    |
| Usage                       | Indoor Wall Panel Decoration                       |
| Color                       | Customized Color                                   |
| Size                        | Customized Sizes Support                           |
| Advantage                   | Eco-friendly / 100% Waterproof                     |
| Design                      | Mordern/Classic/3d                                 |