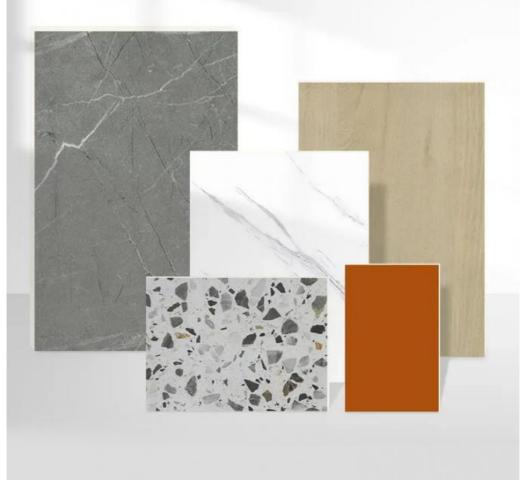

#### More Images

Our Product Introduction

#### Product Description

| Product Name                | SPC Wall Panel                                     |
|-----------------------------|----------------------------------------------------|
| Project Solution Capability | total solution for projects                        |
| Function                    | Moisture-Proof, Mould-Proof, Waterproof, Fireproof |
| Design Style                | Modern                                             |
| Brand Name                  | shangbairong                                       |
| Warranty                    | More than 5 years                                  |
| Material                    | Wood-plastic Composite Environmental Material      |
| Keywords                    | Bathroom panels                                    |
| Usage                       | Indoor Wall Panel Decoration                       |
| Color                       | Customized Color                                   |
| Size                        | Customized Sizes Support                           |
| Advantage                   | Eco-friendly / 100% Waterproof                     |
| Design                      | Mordern/Classic/3d                                 |