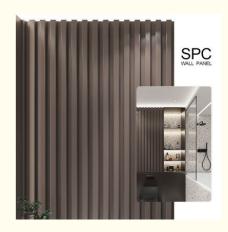

## SPC Wall Panels Hot Sale 600\*2440\*4mm Waterproof Stone Plastic Eco-Friendly Pvc Plastic Interior Bathroom Wall Panel For Wet Rooms

#### Product Description

| Product Name                | SPC Wall Panel                                     |
|-----------------------------|----------------------------------------------------|
| Project Solution Capability | total solution for projects                        |
| Function                    | Moisture-Proof, Mould-Proof, Waterproof, Fireproof |
| Design Style                | Modern                                             |
| Brand Name                  | shangbairong                                       |
| Warranty                    | More than 5 years                                  |
| Material                    | Wood-plastic Composite Environmental Material      |
| Keywords                    | Bathroom panels                                    |
| Usage                       | Indoor Wall Panel Decoration                       |
| Color                       | Customized Color                                   |
| Size                        | Customized Sizes Support                           |
| Advantage                   | Eco-friendly / 100% Waterproof                     |
| Design                      | Mordern/Classic/3d                                 |