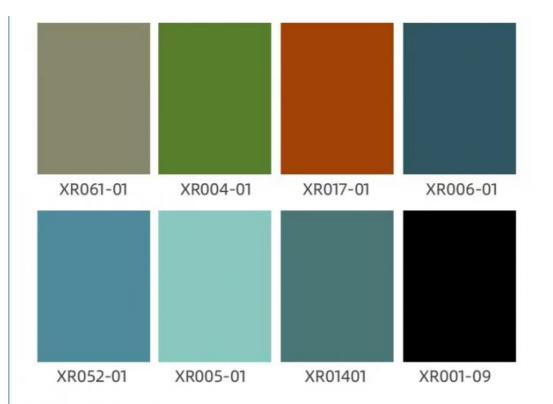

### Others Fireproof, Heat Insulation, Moisture Various Colors Available Yes Modern 2800mm Or Customized Easy To Install With Click System 4mm-8mm

100% Virgin

Stone Plastic SPC Wall Panels

#### Product Description

| Product Name                | SPC Wall Panel                                     |
|-----------------------------|----------------------------------------------------|
| Project Solution Capability | total solution for projects                        |
| Function                    | Moisture-Proof, Mould-Proof, Waterproof, Fireproof |
| Design Style                | Modern                                             |
| Brand Name                  | shangbairong                                       |
| Warranty                    | More than 5 years                                  |
| Material                    | Wood-plastic Composite Environmental Material      |
| Keywords                    | Bathroom panels                                    |
| Usage                       | Indoor Wall Panel Decoration                       |
| Color                       | Customized Color                                   |
| Size                        | Customized Sizes Support                           |
| Advantage                   | Eco-friendly / 100% Waterproof                     |
| Design                      | Mordern/Classic/3d                                 |