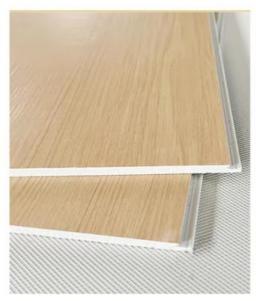

#### **Product Specification**

• Product Type: Others

• Function: Fireproof, Heat Insulation, Moisture

Color: Various Colors Available

Waterproof: YesDesign Style: Modern

• Length: 2800mm Or Customized

• Installation: Easy To Install With Click System

### PRODUCT PARAMETERS

Product Name: SPC Stone Crystal Wall Panel

Material: Natural stone powder&polymer crystal material

Size: 600 \* 2440mm

Install: No nail glue/structural adhesive bonding

Standard: B1 flame retardant/E0 environmentally friendly

## COLORFUL DIVERSITY

Series of wood grain, cloth grain, marble grain, monochrome, etc., supporting customization