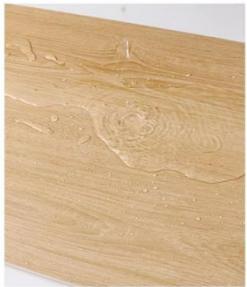

## UV layer

Waterproof, anti slip, and corrosion-resistant

B-level fire prevention

Not easily deformed

Durable and compressive

Waterproof and anti-corrosion

### LOCK BUCKLE DESIGN

Lock edge buckle design, tightly spliced, with good overall coherence, waterproof and impermeable, better alternative to ceramic tiles