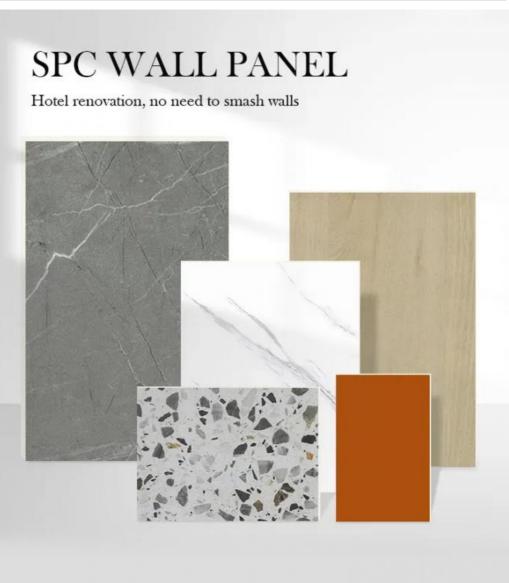

## SPC Wall Panel Hot Sale 600\*2440\*4mm Waterproof Stone Plastic Eco-Friendly Marble Seamless Interior Wall Decoration Sheet For Shower Bathroom

No need to smash walls

Anti scratch