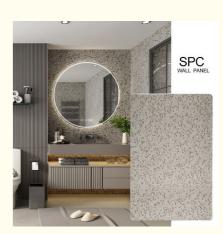

## SPC Wall Panel Hot Sale 600\*2440\*4mm Waterproof Stone Plastic Eco-Friendly Marble Seamless Interior Wall Decoration Sheet For Shower Bathroom

#### **Product Specification**

• Product Type: Others

• Function: Fireproof, Heat Insulation, Moisture

Color: Various Colors Available

Waterproof: YesDesign Style: Modern

• Length: 2800mm Or Customized

• Installation: Easy To Install With Click System

Thickness: 4mm-8mmRaw Material: 100% Virgin

Highlight: Marble Seamless SPC Wall Panel