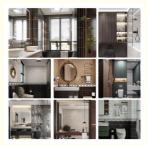

## SPC Wall Panel Hot Sale 600\*2440\*4mm Waterproof Stone Plastic Eco-Friendly Marble Seamless Interior Wall Decoration Sheet For Shower Bathroom

#### **Basic Information**

• Place of Origin: China

Brand Name: Shangbairong

• Certification: SGS

Model Number: SPC Wall Panel

• Minimum Order Quantity: 500CBM

Price: CNY 49.9-59.9/CBMPackaging Details: Package and shipping

Delivery Time: 3-30daysPayment Terms: T/T, D/P



#### **Product Specification**

• Product Type: Others

• Function: Fireproof, Heat Insulation, Moisture

Color: Various Colors Available

Waterproof: YesDesign Style: Modern

• Length: 2800mm Or Customized

• Installation: Easy To Install With Click System

Thickness: 4mm-8mmRaw Material: 100% Virgin

Highlight: Marble Seamless SPC Wall Panel



#### More Images







Our Product Introduction

### **Product Description**

#### **Product Description**

| Product Name                | SPC Wall Panel                                     |  |
|-----------------------------|----------------------------------------------------|--|
| 1 Toduct Ivallie            | Si G Waii i aliei                                  |  |
| Project Solution Capability | total solution for projects                        |  |
| Function                    | Moisture-Proof, Mould-Proof, Waterproof, Fireproof |  |
| Design Style                | Modern                                             |  |
| Brand Name                  | shangbairong                                       |  |
| Warranty                    | More than 5 years                                  |  |
| Mater