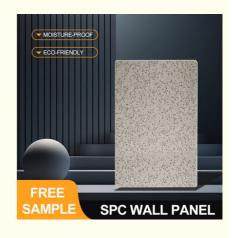

## SPC Wall Panel Hot Sale 600\*2440\*4mm Waterproof Stone Plastic Eco-Friendly Marble Seamless Interior Wall Decoration Sheet For Shower Bathroom

#### **Product Specification**

• Product Type: Others

• Function: Fireproof, Heat Insulation, Moisture

Color: Various Colors Available

Waterproof: YesDesign Style: Modern

• Length: 2800mm Or Customized

• Installation: Easy To Install With Click System

Thickness: 4mm-8mmRaw Material: 100% Virgin

Highlight: Marble Seamless SPC Wall Panel