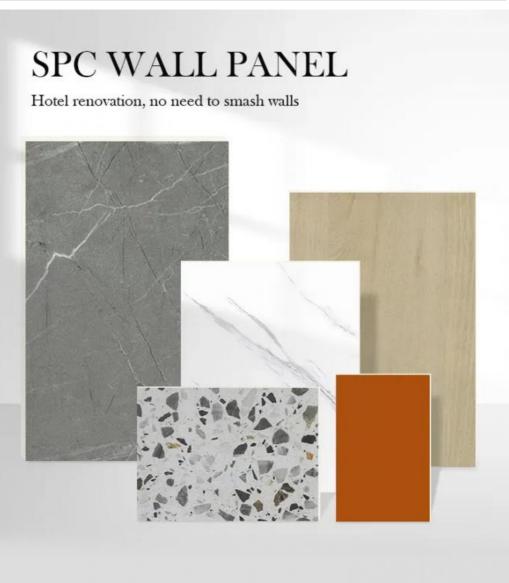

#### Spc Wall Panels Stock Available 600\*2440\*4mm Waterproof Stone Plastic Eco-Friendly Imitation Tile Renovation Remodelling Siding Fast Installation For **Hotel Bathroom Shower**

## COLORFUL DIVERSITY

Series of wood grain, cloth grain, marble grain, monochrome, etc., supporting customization