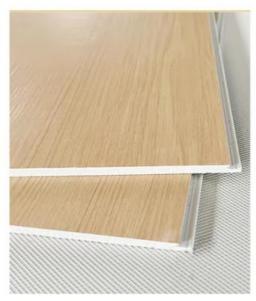

#### Spc Wall Panels Stock Available 600\*2440\*4mm Waterproof Stone Plastic Eco-Friendly Imitation Tile Renovation Remodelling Siding Fast Installation For **Hotel Bathroom Shower**

#### **Product Specification**

• Product Type: Others

Function: Fireproof, Heat Insulation, Moisture

Color: Various Colors Available

Yes · Waterproof: . Design Style: Modern

2800mm Or Customized . Length:

Easy To Install With Click System Installation:

Thickness: 4mm-8mm • Raw Material: 100% Virgin

· Highlight: Spc Wall Panels Stock Available