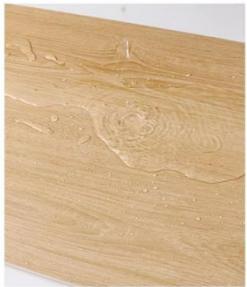

### UV layer

Waterproof, anti slip, and corrosion-resistant

B-level fire prevention

Not easily deformed

Durable and compressive

Waterproof and anti-corrosion