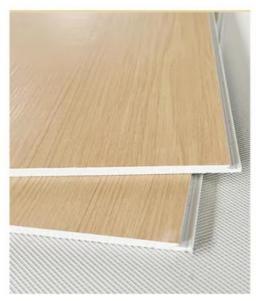

## SPC Wall Panel Wholesale Of New Materials 600\*2440\*4mm Waterproof PVC Stone Plastic Eco-Friendly Marble Sheet Seamless Board For Shower And **Bathroom**

### **Product Description**

| Product Name                | SPC Wall Panel                                     |
|-----------------------------|----------------------------------------------------|
| Project Solution Capability | total solution for projects                        |
| Function                    | Moisture-Proof, Mould-Proof, Waterproof, Fireproof |
| Design Style                | Modern                                             |
| Brand Name                  | shangbairong                                       |
| Warranty                    | More than 5 years                                  |
| Material                    | Wood-plastic Composite Environmental Material      |
| Keywords                    | Bathroom panels                                    |
| Usage                       | Indoor Wall Panel Decoration                       |
| Color                       | Customized Color                                   |
| Size                        | Customized Sizes Support                           |
| Advantage                   | Eco-friendly / 100% Waterproof                     |
| Design                      | Mordern/Classic/3d                                 |

# COLORFUL DIVERSITY

Series of wood grain, cloth grain, marble grain, monochrome, etc., supporting customization