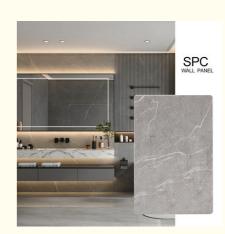

## SPC Wall Panel Wholesale Of New Materials 600\*2440\*4mm Waterproof PVC Stone Plastic Eco-Friendly Marble Sheet Seamless Board For Shower And **Bathroom**

### **Product Description**

| Product Name                | SPC Wall Panel                                     |
|-----------------------------|----------------------------------------------------|
| Project Solution Capability | total solution for projects                        |
| Function                    | Moisture-Proof, Mould-Proof, Waterproof, Fireproof |
| Design Style                | Modern                                             |
| Brand Name                  | shangbairong                                       |
| Warranty                    | More than 5 years                                  |
| Material                    | Wood-plastic Composite Environmental Material      |
| Keywords                    | Bathroom panels                                    |
| Usage                       | Indoor Wall Panel Decoration                       |
| Color                       | Customized Color                                   |
| Size                        | Customized Sizes Support                           |
| Advantage                   | Eco-friendly / 100% Waterproof                     |
| Design                      | Mordern/Classic/3d                                 |