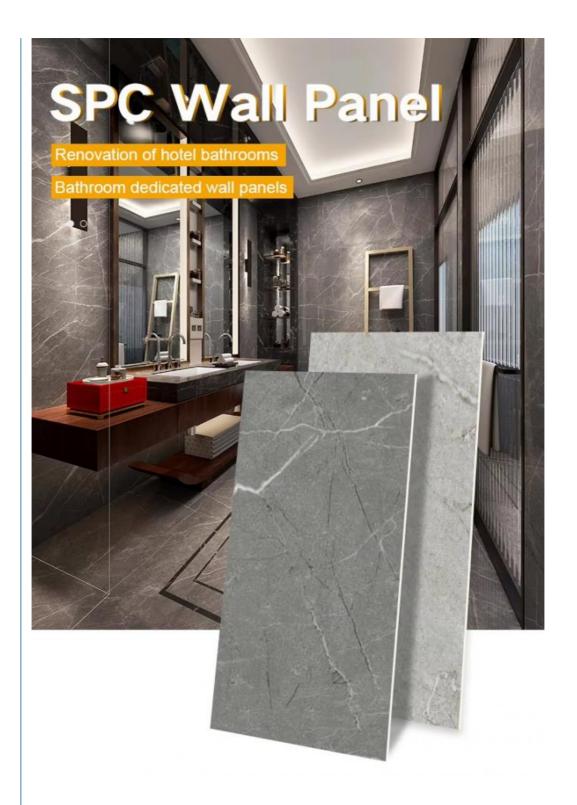

## SPC Wall Panel Wholesale Of New Materials 600\*2440\*4mm Waterproof PVC Stone Plastic Eco-Friendly Marble Sheet Seamless Board For Shower And **Bathroom**

## PRODUCT PARAMETERS

Product Name: SPC Stone Crystal Wall Panel

Material: Natural stone powder&polymer crystal material

Size: 600 \* 2440mm

Install: No nail glue/structural adhesive bonding

Standard: B1 flame retardant/E0 environmentally friendly

Applicable: hotels, schools, hospitals, shopping malls, etc