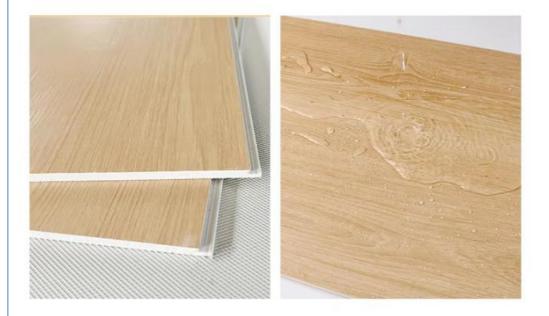

### **Product Specification**

- Product Type:
- Function:
- Color:
- Waterproof:
- Design Style:
- . Length:
- Installation:
- Thickness:
- Raw Material: • Highlight:
- Fireproof, Heat Insulation, Moisture Various Colors Available Yes Modern 2800mm Or Customized
- Easy To Install With Click System
  - 4mm-8mm
  - 100% Virgin
    - Waterproof SPC Wall Panels, Interior Decorative SPC Wall Panels

#### Product Description

| Product Name                | SPC Wall Panel                                     |
|-----------------------------|----------------------------------------------------|
| Project Solution Capability | total solution for projects                        |
| Function                    | Moisture-Proof, Mould-Proof, Waterproof, Fireproof |
| Design Style                | Modern                                             |
| Brand Name                  | shangbairong                                       |
| Warranty                    | More than 5 years                                  |
| Material                    | Wood-plastic Composite Environmental Material      |
| Keywords                    | Bathroom panels                                    |
| Usage                       | Indoor Wall Panel Decoration                       |
| Color                       | Customized Color                                   |
| Size                        | Customized Sizes Support                           |
| Advantage                   | Eco-friendly / 100% Waterproof                     |
| Design                      | Mordern/Classic/3d                                 |