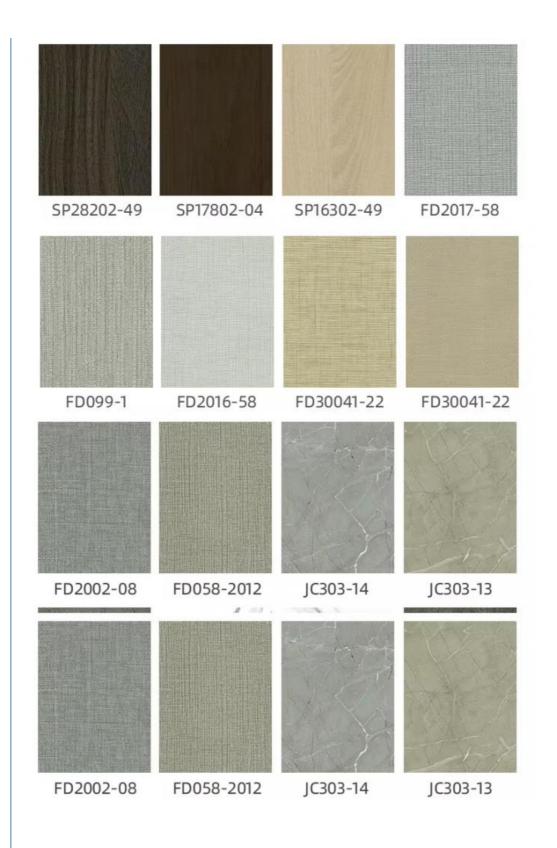

### **Product Specification**

- Product Type:
- Function:
- Color:
- Waterproof:
- Design Style:
- . Length:
- Installation:
- Thickness:
- Raw Material: • Highlight:
- Fireproof, Heat Insulation, Moisture Various Colors Available Yes Modern 2800mm Or Customized
- Easy To Install With Click System
  - 4mm-8mm
  - 100% Virgin
    - Waterproof SPC Wall Panels, Interior Decorative SPC Wall Panels

#### Product Description

| Product Name                | SPC Wall Panel                                     |
|-----------------------------|----------------------------------------------------|
| Project Solution Capability | total solution for projects                        |
| Function                    | Moisture-Proof, Mould-Proof, Waterproof, Fireproof |
| Design Style                | Modern                                             |
| Brand Name                  | shangbairong                                       |
| Warranty                    | More than 5 years                                  |
| Material                    | Wood-plastic Composite Environmental Material      |
| Keywords                    | Bathroom panels                                    |
| Usage                       | Indoor Wall Panel Decoration                       |
| Color                       | Customized Color                                   |
| Size                        | Customized Sizes Support                           |
| Advantage                   | Eco-friendly / 100% Waterproof                     |
| Design                      | Mordern/Classic/3d                                 |

# STRUCTURAL COMPOSITION

0

UV layer

Waterproof, anti slip, and corrosion-resistant

Wear resistant layer

Anti scratch and anti scratch enhanced lifespan

Color film

Real texture support customization