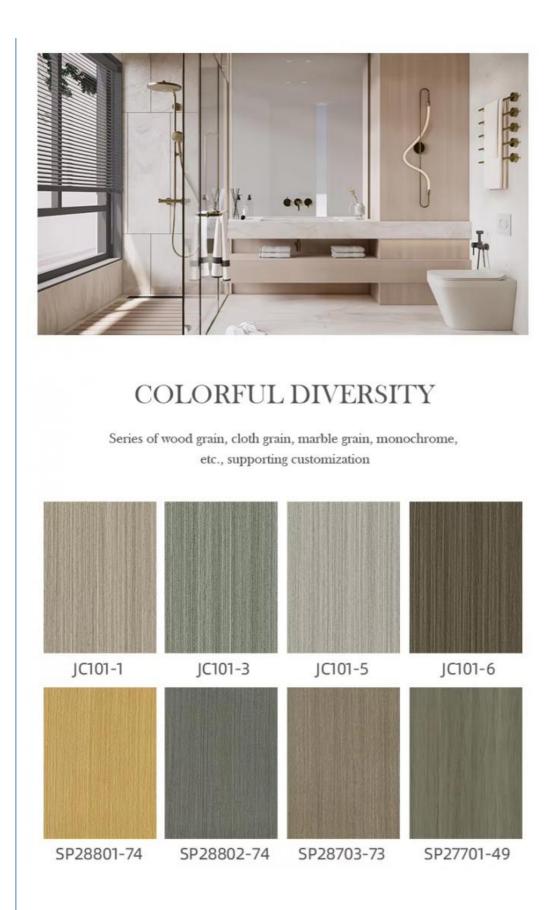

### **Product Specification**

- Product Type:
- Function:
- Color:
- Waterproof:
- Design Style:
- . Length:
- Installation:
- Thickness:
- Raw Material: • Highlight:
- Fireproof, Heat Insulation, Moisture Various Colors Available Yes Modern 2800mm Or Customized
- Easy To Install With Click System
  - 4mm-8mm
  - 100% Virgin
    - Waterproof SPC Wall Panels, Interior Decorative SPC Wall Panels

#### Product Description

| Product Name                | SPC Wall Panel                                     |
|-----------------------------|----------------------------------------------------|
| Project Solution Capability | total solution for projects                        |
| Function                    | Moisture-Proof, Mould-Proof, Waterproof, Fireproof |
| Design Style                | Modern                                             |
| Brand Name                  | shangbairong                                       |
| Warranty                    | More than 5 years                                  |
| Material                    | Wood-plastic Composite Environmental Material      |
| Keywords                    | Bathroom panels                                    |
| Usage                       | Indoor Wall Panel Decoration                       |
| Color                       | Customized Color                                   |
| Size                        | Customized Sizes Support                           |
| Advantage                   | Eco-friendly / 100% Waterproof                     |
| Design                      | Mordern/Classic/3d                                 |

# STRUCTURAL COMPOSITION

0

UV layer

Waterproof, anti slip, and corrosion-resistant

Wear resistant layer

Anti scratch and anti scratch enhanced lifespan

Color film

Real texture support customization