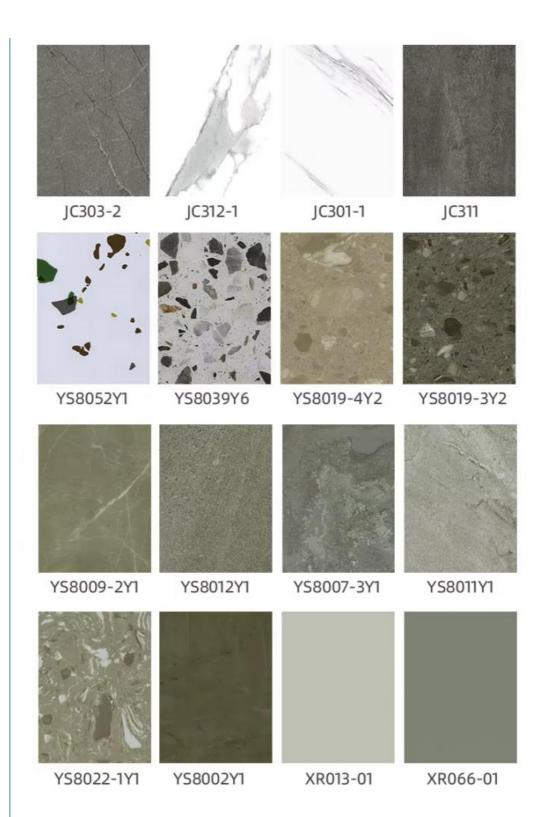

### **Product Specification**

- Product Type:
- Function:
- Color:
- Waterproof:
- Design Style:
- . Length:
- Installation:
- Thickness:
- Raw Material: • Highlight:
- Fireproof, Heat Insulation, Moisture Various Colors Available Yes Modern 2800mm Or Customized
- Easy To Install With Click System
  - 4mm-8mm
  - 100% Virgin
    - Waterproof SPC Wall Panels, Interior Decorative SPC Wall Panels

#### Product Description

| Product Name                | SPC Wall Panel                                     |
|-----------------------------|----------------------------------------------------|
| Project Solution Capability | total solution for projects                        |
| Function                    | Moisture-Proof, Mould-Proof, Waterproof, Fireproof |
| Design Style                | Modern                                             |
| Brand Name                  | shangbairong                                       |
| Warranty                    | More than 5 years                                  |
| Material                    | Wood-plastic Composite Environmental Material      |
| Keywords                    | Bathroom panels                                    |
| Usage                       | Indoor Wall Panel Decoration                       |
| Color                       | Customized Color                                   |
| Size                        | Customized Sizes Support                           |
| Advantage                   | Eco-friendly / 100% Waterproof                     |
| Design                      | Mordern/Classic/3d                                 |

# STRUCTURAL COMPOSITION

0

UV layer

Waterproof, anti slip, and corrosion-resistant

Wear resistant layer

Anti scratch and anti scratch enhanced lifespan

Color film

Real texture support customization