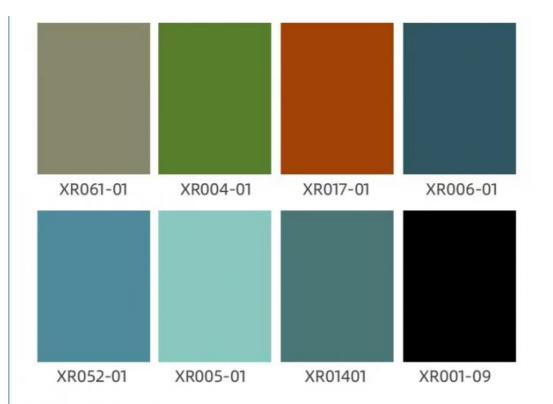

### **Product Specification**

- Product Type:
- Function:
- Color:
- Waterproof:
- Design Style:
- . Length:
- Installation:
- Thickness:
- Raw Material: • Highlight:
- Fireproof, Heat Insulation, Moisture Various Colors Available Yes Modern 2800mm Or Customized
- Easy To Install With Click System
  - 4mm-8mm
  - 100% Virgin
    - Waterproof SPC Wall Panels, Interior Decorative SPC Wall Panels

#### Product Description

| Product Name                | SPC Wall Panel                                     |
|-----------------------------|----------------------------------------------------|
| Project Solution Capability | total solution for projects                        |
| Function                    | Moisture-Proof, Mould-Proof, Waterproof, Fireproof |
| Design Style                | Modern                                             |
| Brand Name                  | shangbairong                                       |
| Warranty                    | More than 5 years                                  |
| Material                    | Wood-plastic Composite Environmental Material      |
| Keywords                    | Bathroom panels                                    |
| Usage                       | Indoor Wall Panel Decoration                       |
| Color                       | Customized Color                                   |
| Size                        | Customized Sizes Support                           |
| Advantage                   | Eco-friendly / 100% Waterproof                     |
| Design                      | Mordern/Classic/3d                                 |

# STRUCTURAL COMPOSITION

0

UV layer

Waterproof, anti slip, and corrosion-resistant

Wear resistant layer

Anti scratch and anti scratch enhanced lifespan

Color film

Real texture support customization