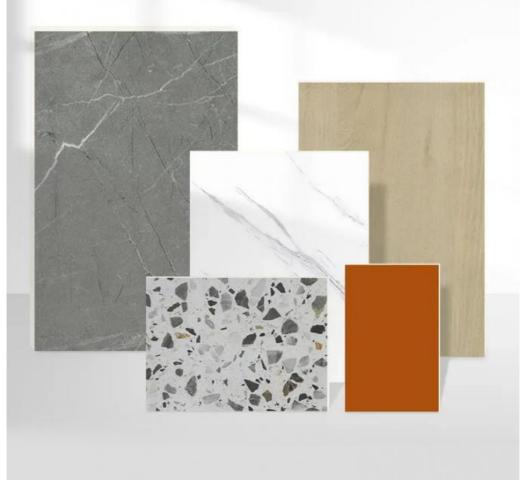

### **Product Specification**

- Product Type:
- Function:
- Color:
- Waterproof:
- Design Style:
- . Length:
- Installation:
- Thickness:
- Raw Material: • Highlight:
- Fireproof, Heat Insulation, Moisture Various Colors Available Yes Modern 2800mm Or Customized
- Easy To Install With Click System
  - 4mm-8mm
  - 100% Virgin
    - Waterproof SPC Wall Panels, Interior Decorative SPC Wall Panels

#### Product Description

| Product Name                | SPC Wall Panel                                     |
|-----------------------------|----------------------------------------------------|
| Project Solution Capability | total solution for projects                        |
| Function                    | Moisture-Proof, Mould-Proof, Waterproof, Fireproof |
| Design Style                | Modern                                             |
| Brand Name                  | shangbairong                                       |
| Warranty                    | More than 5 years                                  |
| Material                    | Wood-plastic Composite Environmental Material      |
| Keywords                    | Bathroom panels                                    |
| Usage                       | Indoor Wall Panel Decoration                       |
| Color                       | Customized Color                                   |
| Size                        | Customized Sizes Support                           |
| Advantage                   | Eco-friendly / 100% Waterproof                     |
| Design                      | Mordern/Classic/3d                                 |