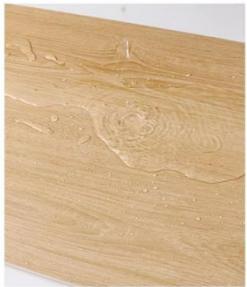

# UV layer

Waterproof, anti slip, and corrosion-resistant

B-level fire prevention

Not easily deformed

Durable and compressive

Waterproof and anti-corrosion

### LOCK BUCKLE DESIGN

Lock edge buckle design, tightly spliced, with good overall coherence, waterproof and impermeable, better alternative to ceramic tiles