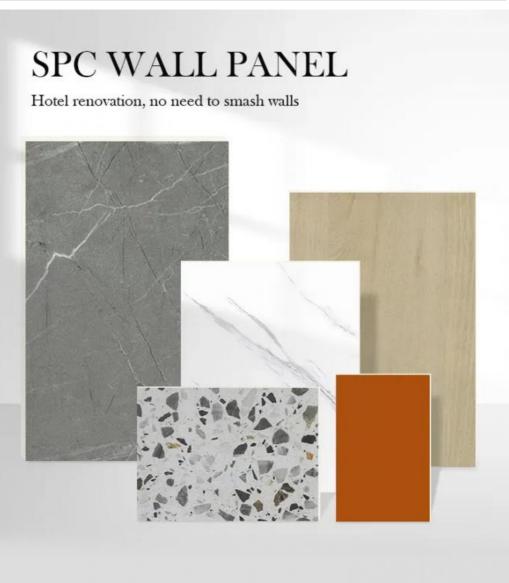

# SPC Wall Panel 600\*2440\*4mm Waterproof Stone Plastic Eco-Friendly Wood Grain Seamless Locking Interior Decoration Board

No need to smash walls

Anti scratch

# COLORFUL DIVERSITY

Series of wood grain, cloth grain, marble grain, monochrome, etc., supporting customization