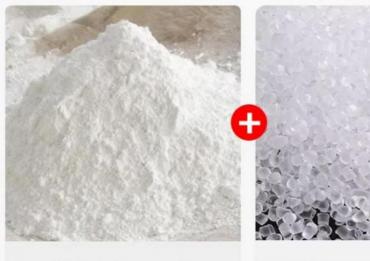

### SPC material

Natural Stone Powder&Polymer Crystal Materials

### PRODUCT PARAMETERS

Product Name: SPC Stone Crystal Wall Panel

Material: Natural stone powder&polymer crystal material

Size: 600 \* 2440mm

Install: No nail glue/structural adhesive bonding

Standard: B1 flame retardant/E0 environmentally friendly

### SPC STONE CRYSTAL

Is made by high-temperature pressing

Natural stone powder

Polymer crystal materials

A solid base layer composed of natural stone powder and polymer materials with high density and high fibers, which has many advantages such as wear resistance, strong chemical resistance, long service life, non discoloration, and easy cleaning