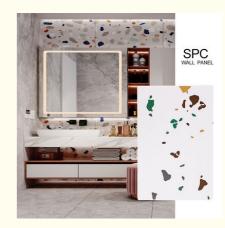

# SPC Wall Panel 600\*2440\*4mm Waterproof Stone Plastic Eco-Friendly Wood Grain Seamless Locking Interior Decoration Board

# COLORFUL DIVERSITY

Series of wood grain, cloth grain, marble grain, monochrome, etc., supporting customization