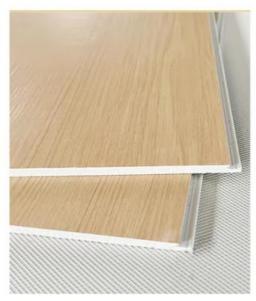

DUCT PARAMETERS

Product Name: SPC Stone Crystal Wall Panel

Material: Natural stone powder&polymer crystal material

Size: 600 \* 2440mm

Install: No nail glue/structural adhesive bonding

Standard: B1 flame retardant/E0 environmentally friendly

Applicable: hotels, schools, hospitals, shopping malls, etc

### SPC STONE CRYSTAL

Is made by high-temperature pressing



Natural stone powder

Polymer crystal materials

A solid base layer composed of natural stone powder and polymer materials with high density and high fibers, which has many advantages such as wear resistance, strong chemical resistance, long service life, non discoloration, and easy cleaning



B-level fire prevention



Not easily deformed



Durable and compressive



Waterproof and anti-corrosion

### LOCK BUCKLE DESIGN





Lock edge buckle design, tightly spliced, with good overall coherence, waterproof and impermeable, better alternative to ceramic tiles



# COLORFUL DIVERSITY

Series of wood grain, cloth grain, marble grain, monochrome, etc., supporting customization









### **ABOUT US**

PARAMETER DISPLAY FASHIO DASLIAN



### HIGH-END CUSTOM WOOD VENEER

# PRODUCTION BASE

Shanghai Zhuokang Wood Industry Co., LTD.,main pvc wall panel, wood solid grille, ecological wood Great Wall panel, U-shaped ceiling, square, wood sound-absorbing wall panel and other products.









| board,wood veneer background wall,dado board,edge st                                                               | y specializing in the production processing of wood veneer, coating board, Keding p, wood veneer, coating b