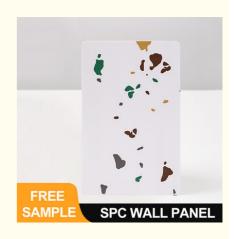

# SPC Wall Panel 600\*2440\*4mm Waterproof Stone Plastic Eco-Friendly Wood Grain Seamless Locking Interior Decoration Board

#### **Product Specification**

• Product Type: Others

• Function: Fireproof, Heat Insulation, Moisture

Color: Various Colors Available

Waterproof: YesDesign Style: Modern

• Length: 2800mm Or Customized

• Installation: Easy To Install With Click System

Thickness: 4mm-8mmRaw Material: 100% Virgin

• Highlight: Eco-Friendly SPC Wall Panel,

Waterproof SPC Wall Panel, Seamless Locking SPC Wall Panel