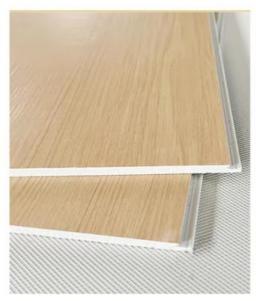

### SPC Wall Panel 600\*2440\*4mm Waterproof Wood-Plastic Composite Eco-Friendly Matte Marble Veneer Stylish And High-End Interior Decorative Wall **Panels For Hotel Bathroom**

# COLORFUL DIVERSITY

Series of wood grain, cloth grain, marble grain, monochrome, etc., supporting customization