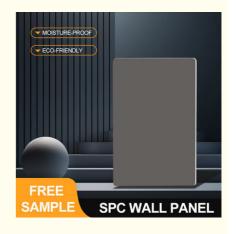

### SPC Wall Panel 600\*2440\*4mm Waterproof Wood-Plastic Composite Eco-Friendly Matte Marble Veneer Stylish And High-End Interior Decorative Wall **Panels For Hotel Bathroom**

Thickness: 4mm-8mm • Raw Material: 100% Virgin

· Highlight: Matte Marble Veneer SPC Wall Panel,

**Eco-Friendly SPC Wall Panel**, Waterproof SPC Wall Panel