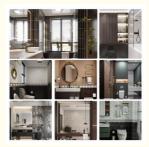

rble Veneer Stylish And High-End Interior Decorative Wall **Panels For Hotel Bathroom**

#### **Basic Information**

. Place of Origin: China

Brand Name: Shangbairong

· Certification: SGS

Model Number: SPC Wall Panel

• Minimum Order Quantity: 500 • Price: 19.9

· Packaging Details: Package and shipping

• Delivery Time: 3-30days Payment Terms: T/T, D/P



#### **Product Specification**

• Product Type: Others

Function: Fireproof, Heat Insulation, Moisture

Color: Various Colors Available

Waterproof: Yes . Design Style: Modern

2800mm Or Customized . Length:

Easy To Install With Click System Installation:

Thickness: 4mm-8mm • Raw Material: 100% Virgin

· Highlight: Matte Marble Veneer SPC Wall Panel,

**Eco-Friendly SPC Wall Panel**, Waterproof SPC Wall Panel



#### More Images







Our Product Introduction

#### **Product Description**

#### **Product Description**

| Product Name                | SPC Wall Panel                                     |  |
|-----------------------------|----------------------------------------------------|--|
| 1 Toduct Ivallie            | Si G Waii i aliei                                  |  |
| Project Solution Capability | total solution for projects                        |  |
| Function                    | Moisture-Proof, Mould-Proof, Waterproof, Fireproof |  |
| Design Style                | Modern                                             |  |
| Brand Name                  | shangbairong                                       |  |
| Warranty                    | More than 5 years                                  |  |
| Mate