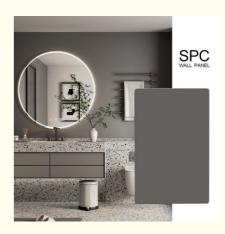

### SPC Wall Panel 600\*2440\*4mm Waterproof Wood-Plastic Composite Eco-Friendly Matte Marble Veneer Stylish And High-End Interior Decorative Wall **Panels For Hotel Bathroom**

#### More Images

Our Product Introduction