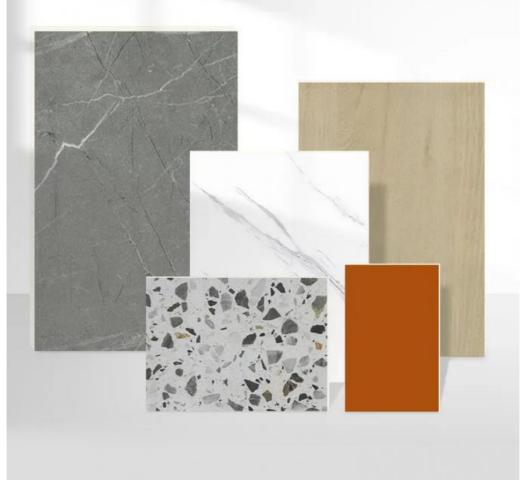

### **Product Specification**

- Item:
- Source:
- Length:
- Thickness:
- Color:
- Design Style:
- Application:
- Product Type:
- Function:
- Fire Resistance:
- Feature:
- Waterproof:
- Installation:
- Raw Material:
- Highlight:
- SPC Linyi, Shandong 2800mm Or Customized 4mm-8mm Various Colors Available Modern Bathroom Others Fireproof, Heat Insulation, Moisture Class B1 Waterproof , Anti-slip , Wear Resistant
- Yes
  - Easy To Install With Click System
- 100% Virgin
  - Flame Retardant SPC Wall Panel,

#### Product Description

| Product Name                | SPC Wall Panel                                     |
|-----------------------------|----------------------------------------------------|
| Project Solution Capability | total solution for projects                        |
| Function                    | Moisture-Proof, Mould-Proof, Waterproof, Fireproof |
| Design Style                | Modern                                             |
| Brand Name                  | shangbairong                                       |
| Warranty                    | More than 5 years                                  |
| Material                    | Wood-plastic Composite Environmental Material      |
| Keywords                    | Bathroom panels                                    |
| Usage                       | Indoor Wall Panel Decoration                       |
| Color                       | Customized Color                                   |
| Size                        | Customized Sizes Support                           |
| Advantage                   | Eco-friendly / 100% Waterproof                     |
| Design                      | Mordern/Classic/3d                                 |