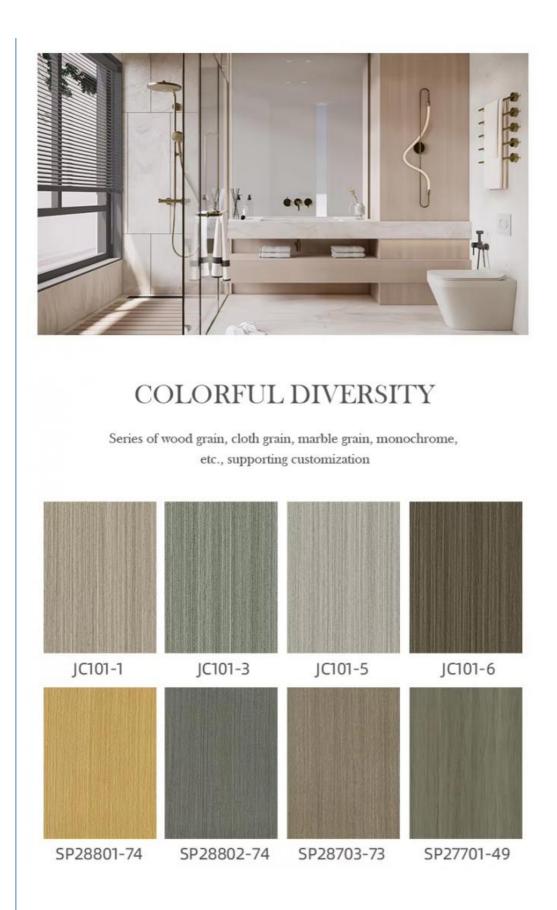

### **Product Specification**

- Item:
- Source:
- Length:
- Thickness:
- Color:
- Design Style:
- Application:
- Product Type:
- Function:
- Fire Resistance:
- Feature:
- Waterproof:
- Installation:
- Raw Material:
- Highlight:
- SPC Linyi, Shandong 2800mm Or Customized 4mm-8mm Various Colors Available Modern Bathroom Others Fireproof, Heat Insulation, Moisture Class B1 Waterproof , Anti-slip , Wear Resistant
- Yes
  - Easy To Install With Click System
- 100% Virgin
  - Flame Retardant SPC Wall Panel,

#### Product Description

| Product Name                | SPC Wall Panel                                     |
|-----------------------------|----------------------------------------------------|
| Project Solution Capability | total solution for projects                        |
| Function                    | Moisture-Proof, Mould-Proof, Waterproof, Fireproof |
| Design Style                | Modern                                             |
| Brand Name                  | shangbairong                                       |
| Warranty                    | More than 5 years                                  |
| Material                    | Wood-plastic Composite Environmental Material      |
| Keywords                    | Bathroom panels                                    |
| Usage                       | Indoor Wall Panel Decoration                       |
| Color                       | Customized Color                                   |
| Size                        | Customized Sizes Support                           |
| Advantage                   | Eco-friendly / 100% Waterproof                     |
| Design                      | Mordern/Classic/3d                                 |