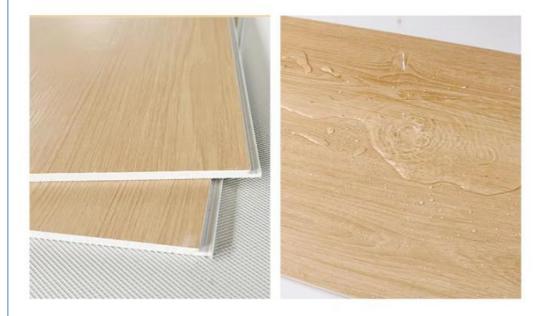

#### More Images

HIGH WEAR RESISTANCE Has high hardness and waar resistance. It can effectively resist the war and face caused by daily walking, furniture movement, heavy object dragging, etc. on the floor, and cin still maintain good appearance and performance after long term use

#### Product Description

| Product Name                | SPC Wall Panel                                     |
|-----------------------------|----------------------------------------------------|
| Project Solution Capability | total solution for projects                        |
| Function                    | Moisture-Proof, Mould-Proof, Waterproof, Fireproof |
| Design Style                | Modern                                             |
| Brand Name                  | shangbairong                                       |
| Warranty                    | More than 5 years                                  |
| Material                    | Wood-plastic Composite Environmental Material      |
| Keywords                    | Bathroom panels                                    |
| Usage                       | Indoor Wall Panel Decoration                       |
| Color                       | Customized Color                                   |
| Size                        | Customized Sizes Support                           |
| Advantage                   | Eco-friendly / 100% Waterproof                     |
| Design                      | Mordern/Classic/3d                                 |