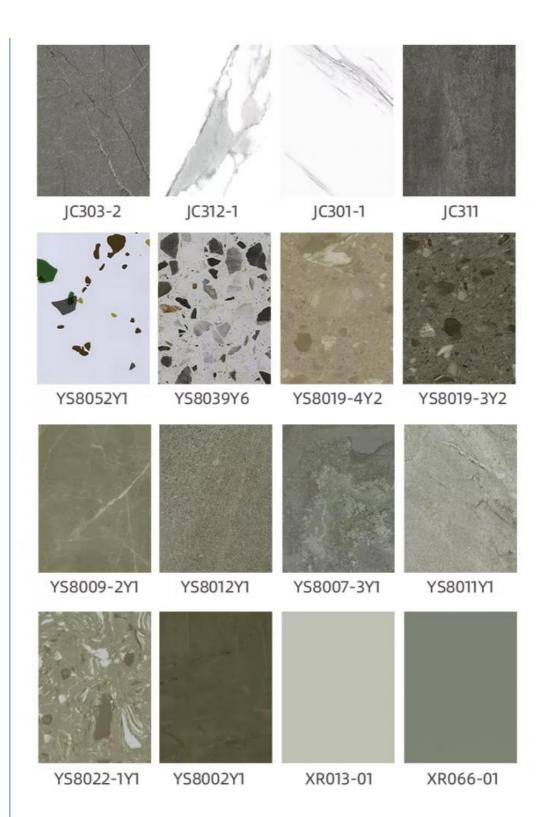

### **Product Specification**

- Item:
- Source:
- Length:
- Thickness:
- Color:
- Design Style:
- Application:
- Product Type:
- Function:
- Fire Resistance:
- Feature:
- Waterproof:
- Installation:
- Raw Material:
- Highlight:
- SPC Linyi, Shandong 2800mm Or Customized 4mm-8mm Various Colors Available Modern Bathroom Others Fireproof, Heat Insulation, Moisture Class B1 Waterproof , Anti-slip , Wear Resistant
- Yes
  - Easy To Install With Click System
- 100% Virgin
  - Flame Retardant SPC Wall Panel,

#### More Images

HIGH WEAR RESISTANCE Has high hardness and waar resistance. It can effectively resist the war and face caused by daily walking, furniture movement, heavy object dragging, etc. on the floor, and cin still maintain good appearance and performance after long term use