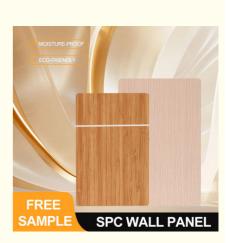

### SPC Wall Panel 600\*2440\*4mm Waterproof And Flame Retardant Wood-Plastic Composite Eco-Friendly Seamless Splicing Interior Wall Board For Bathroom Home

### **Product Specification**

- Item:
- Source:
- Length:
- Thickness:
- Color:
- Design Style:
- Application:
- Product Type:
- Function:
- Fire Resistance:
- Feature:
- Waterproof:
- Installation:
- Raw Material:
- Highlight:
- SPC Linyi, Shandong 2800mm Or Customized 4mm-8mm Various Colors Available Modern Bathroom Others Fireproof, Heat Insulation, Moisture Class B1 Waterproof , Anti-slip , Wear Resistant
- Yes
  - Easy To Install With Click System
- 100% Virgin
  - Flame Retardant SPC Wall Panel,