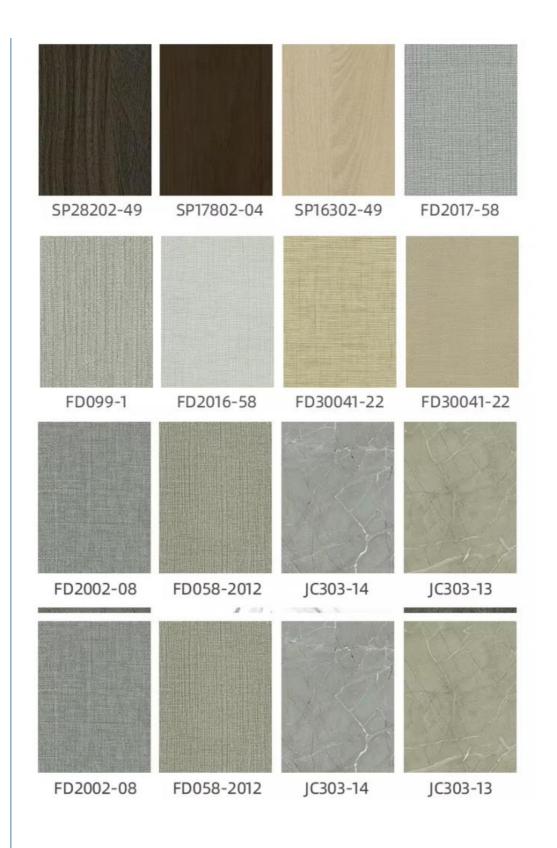

### **Product Specification**

- Item:
- Source:
- Length:
- Thickness:
- Color:
- Design Style:
- Application:
- Product Type:
- Function:
- Fire Resistance:
- Feature:
- Waterproof:
- Installation:
- Raw Material:
- Highlight:
- SPC Linyi, Shandong 2800mm Or Customized 4mm-8mm Various Colors Available Modern Bathroom Others Fireproof, Heat Insulation, Moisture Class B1 Waterproof , Anti-slip , Wear Resistant
- Yes
  - Easy To Install With Click System
- 100% Virgin
  - Flame Retardant SPC Wall Panel,

#### Product Description

| Product Name                | SPC Wall Panel                                     |
|-----------------------------|----------------------------------------------------|
| Project Solution Capability | total solution for projects                        |
| Function                    | Moisture-Proof, Mould-Proof, Waterproof, Fireproof |
| Design Style                | Modern                                             |
| Brand Name                  | shangbairong                                       |
| Warranty                    | More than 5 years                                  |
| Material                    | Wood-plastic Composite Environmental Material      |
| Keywords                    | Bathroom panels                                    |
| Usage                       | Indoor Wall Panel Decoration                       |
| Color                       | Customized Color                                   |
| Size                        | Customized Sizes Support                           |
| Advantage                   | Eco-friendly / 100% Waterproof                     |
| Design                      | Mordern/Classic/3d                                 |