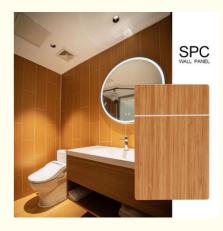

#### Product Description

| Product Name                | SPC Wall Panel                                     |
|-----------------------------|----------------------------------------------------|
| Project Solution Capability | total solution for projects                        |
| Function                    | Moisture-Proof, Mould-Proof, Waterproof, Fireproof |
| Design Style                | Modern                                             |
| Brand Name                  | shangbairong                                       |
| Warranty                    | More than 5 years                                  |
| Material                    | Wood-plastic Composite Environmental Material      |
| Keywords                    | Bathroom panels                                    |
| Usage                       | Indoor Wall Panel Decoration                       |
| Color                       | Customized Color                                   |
| Size                        | Customized Sizes Support                           |
| Advantage                   | Eco-friendly / 100% Waterproof                     |
| Design                      | Mordern/Classic/3d                                 |

Applicable: hotels, schools, hospitals, shopping malls,etc