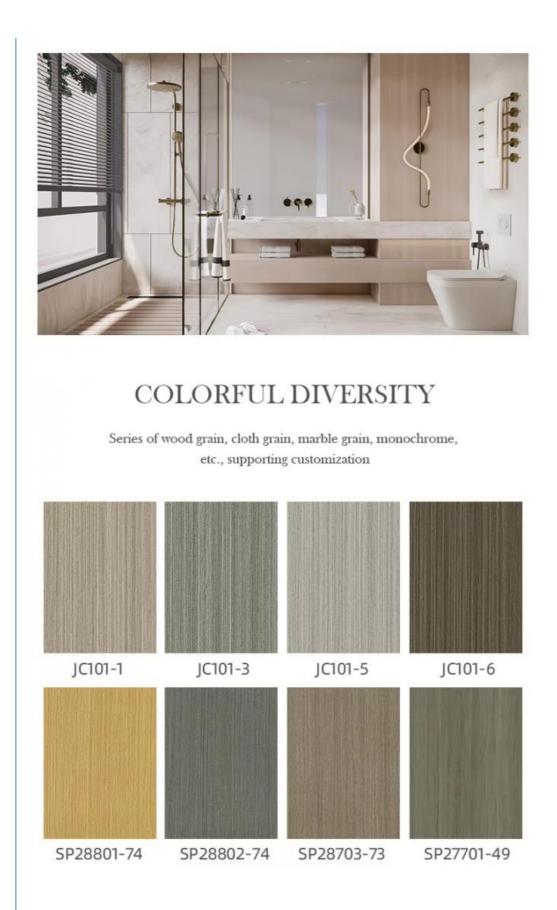

# STRUCTURAL COMPOSITION

0

UV layer

Waterproof, anti slip, and corrosion-resistant

Wear resistant layer

Anti scratch and anti scratch enhanced lifespan

Color film

Real texture support customization

### SPC STONE CRYSTAL

Is made by high-temperature pressing

Natural stone powder

Polymer crystal materials

A solid base layer composed of natural stone powder and polymer materials with high density and high fibers, which has many advantages such as wear resistance, strong chemical resistance, long service life, non discoloration, and easy cleaning