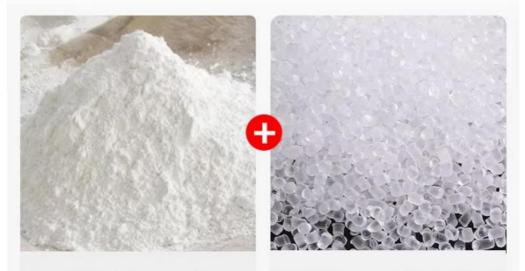

SPC material

Natural Stone Powder&Polymer Crystal Materials

## PRODUCT PARAMETERS

Product Name: SPC Stone Crystal Wall Panel

Material: Natural stone powder&polymer crystal material

Size: 600 \* 2440mm

Install: No nail glue/structural adhesive bonding

Standard: B1 flame retardant/E0 environmentally friendly

### SPC STONE CRYSTAL

Is made by high-temperature pressing

Natural stone powder

Polymer crystal materials

A solid base layer composed of natural stone powder and polymer materials with high density and high fibers, which has many advantages such as wear resistance, strong chemical resistance, long service life, non discoloration, and easy cleaning