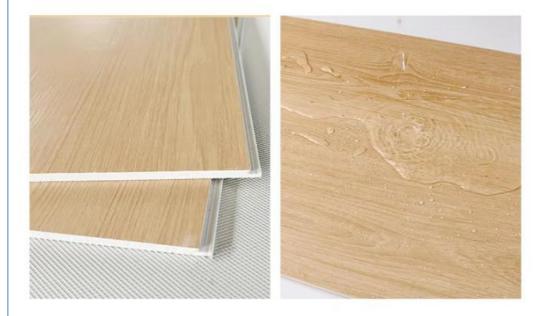

Shangbairong

SPC Wall Panel

Package and shipping

6000 meter per day

- 2800mm Or Customized Easy To Install With Click System
- 4mm-8mm
- 100% Virgin
  - 4mm SPC Wall Panel

#### More Images

Our Product Introduction