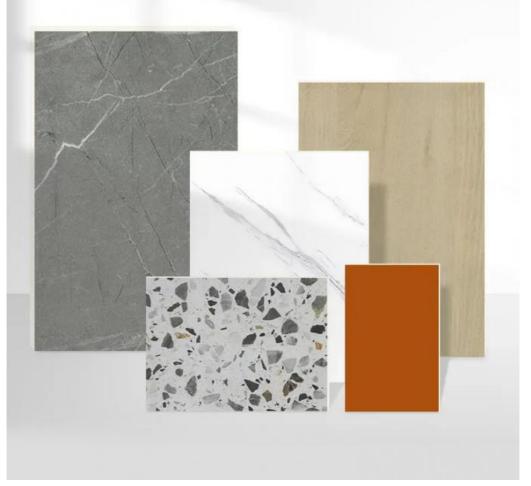

### **Product Specification**

- Product Type:
- Function:
- Color:
- Waterproof:
- Design Style:
- . Length:
- Installation:
- Thickness:
- Raw Material:
- Highlight:

### Fireproof, Heat Insulation, Moisture Various Colors Available

Yes Modern

Others

CHina

SGS

500

49.9

3-30days

Anti scratch

Customization

No need to smash walls