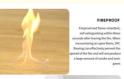

### Fireproof, Heat Insulation, Moisture Various Colors Available

Yes Modern

Others

CHina

SGS

500

49.9

3-30days

## PRODUCT PARAMETERS

Product Name: SPC Stone Crystal Wall Panel

Material: Natural stone powder&polymer crystal material

Size: 600 \* 2440mm

Install: No nail glue/structural adhesive bonding

Standard: B1 flame retardant/E0 environmentally friendly