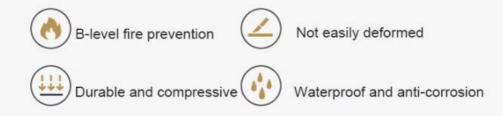

## PRODUCT PARAMETERS

Product Name: SPC Stone Crystal Wall Panel

Material: Natural stone powder&polymer crystal material

Size: 600 \* 2440mm

Install: No nail glue/structural adhesive bonding

Standard: B1 flame retardant/E0 environmentally friendly

#### 4. why should you buy from us not from other suppliers?

Shanghai Zhuokang Wood Industry Co.,Ltd. has 26 international advanced production lines dozens of skilled production R&D. Our products are waterproof and moisture-proof, fire-retardant and flame-retardant.