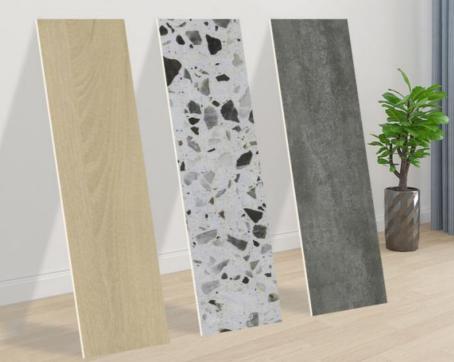

# **Product Specification**

| Function:             | Fireproof, Heat Insulation, Moisture  |
|-----------------------|---------------------------------------|
| Surface:              | Deep Emboss With Matte Finish.        |
| Installation:         | Unilin Lock, Easy To Installation     |
| • Fire Resistance:    | Class B1                              |
| Thickness:            | 4mm-8mm                               |
| Durability:           | High                                  |
| • Termite Resistance: | Yes                                   |
| Material:             | Stone Plastic Composite               |
| Highlight:            | Eco-Friendly SPC Wall Panels,         |
|                       | Modern Stone Crystal SPC Wall Panels, |
|                       | Moisture-Resistant SPC Wall Panels    |

#### Features:

Product Name: SPC Wall Panel Edge: Bevel Edge Installation: Unilin Lock,Easy To Installation

Port: Qingdao Port

Thickness: 4mm-8mm

Style: Morden

Introducing the SPC Wall Panel tile, a modern interior decorative solution for your bathroom or shower. These waterproof panels feature a bevel edge and are available in 4-8mm thickness with an easy to install Unilin Lock system. Made with click stone, the SPC Wall Panel tile is a durable and stylish option for your home. Imported through Qingdao Port, you can trust in the quality of this spc wall panel tile.

| Thickness   | 4-8mm                              |
|-------------|------------------------------------|
| Size        | 600*3000mm(Length is customisable) |
| Fire Rating | B1                                 |