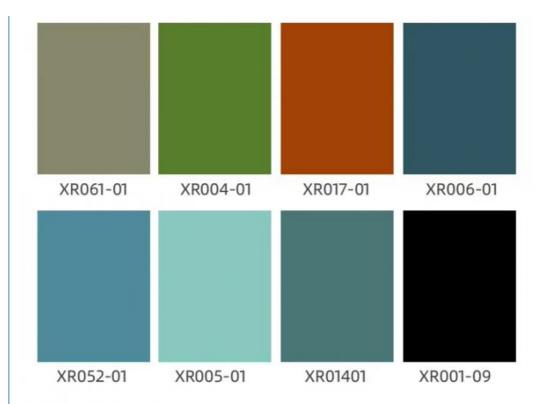

#### More Images

HIGH WEAR RESISTANCE His high lardness and wear resistance. It can effectively resist the wear and the crussed by duily walking, furniture movement, heavy object dragging, etc. on the floor, and can still amintain good appearance and performance after loop term use