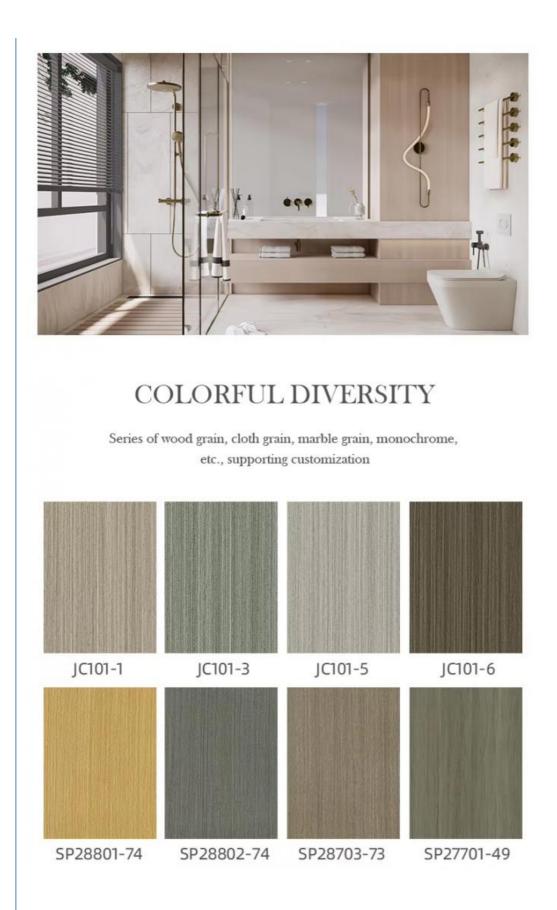

### **Product Specification**

- Product Type:
- Function:
- Color:
- Waterproof:
- Design Style:
- Length:
- Installation:
- Thickness:
- Raw Material:
- Highlight:

## Fireproof, Heat Insulation, Moisture Various Colors Available Yes

Modern

Others

CHina

SGS

3-30days

T/T, D/P

Shangbairong

#### Product Description

| Product Name                | SPC Wall Panel                                     |
|-----------------------------|----------------------------------------------------|
| Project Solution Capability | total solution for projects                        |
| Function                    | Moisture-Proof, Mould-Proof, Waterproof, Fireproof |
| Design Style                | Modern                                             |
| Brand Name                  | shangbairong                                       |
| Warranty                    | More than 5 years                                  |
| Material                    | Wood-plastic Composite Environmental Material      |
| Keywords                    | Bathroom panels                                    |
| Usage                       | Indoor Wall Panel Decoration                       |
| Color                       | Customized Color                                   |
| Size                        | Customized Sizes Support                           |
| Advantage                   | Eco-friendly / 100% Waterproof                     |
| Design                      | Mordern/Classic/3d                                 |