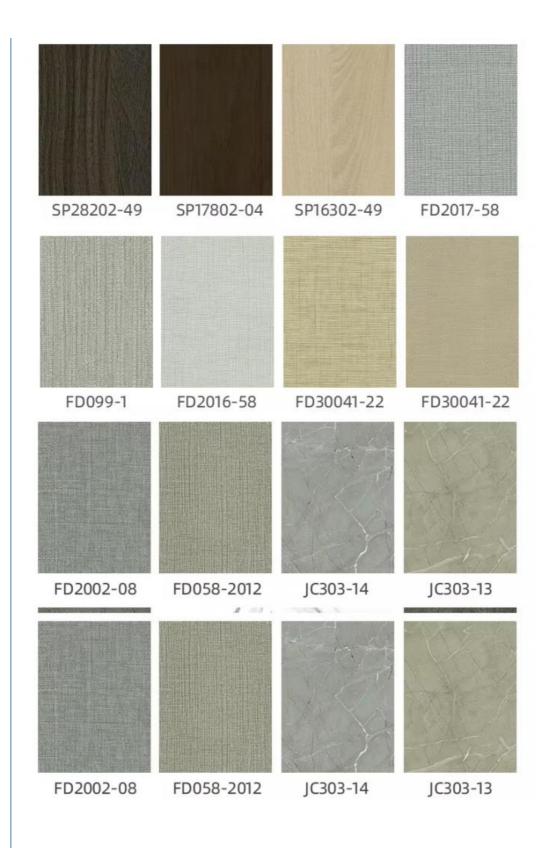

### **Product Specification**

- Product Type:
- Function:
- Color:
- Waterproof:
- Design Style:
- Length:
- Installation:
- Thickness:
- Raw Material:
- Highlight:

## Fireproof, Heat Insulation, Moisture Various Colors Available Yes

Modern

Others

CHina

SGS

3-30days

T/T, D/P

Shangbairong

#### Product Description

| Product Name                | SPC Wall Panel                                     |
|-----------------------------|----------------------------------------------------|
| Project Solution Capability | total solution for projects                        |
| Function                    | Moisture-Proof, Mould-Proof, Waterproof, Fireproof |
| Design Style                | Modern                                             |
| Brand Name                  | shangbairong                                       |
| Warranty                    | More than 5 years                                  |
| Material                    | Wood-plastic Composite Environmental Material      |
| Keywords                    | Bathroom panels                                    |
| Usage                       | Indoor Wall Panel Decoration                       |
| Color                       | Customized Color                                   |
| Size                        | Customized Sizes Support                           |
| Advantage                   | Eco-friendly / 100% Waterproof                     |
| Design                      | Mordern/Classic/3d                                 |