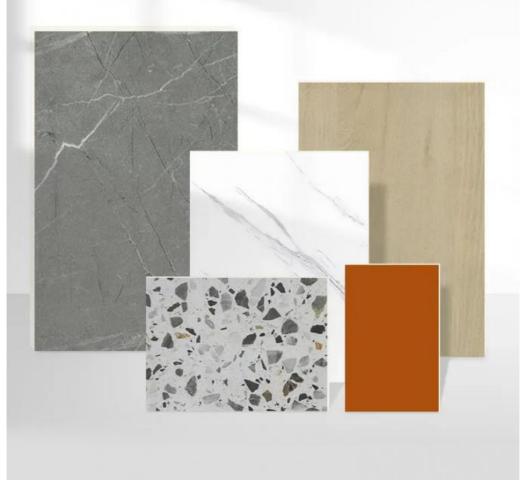

### **Product Specification**

- Product Type:
- Function:
- Color:
- Waterproof:
- Design Style:
- Length:
- Installation:
- Thickness:
- Raw Material:
- Highlight:

#### Product Description

| Product Name                | SPC Wall Panel                                     |
|-----------------------------|----------------------------------------------------|
| Project Solution Capability | total solution for projects                        |
| Function                    | Moisture-Proof, Mould-Proof, Waterproof, Fireproof |
| Design Style                | Modern                                             |
| Brand Name                  | shangbairong                                       |
| Warranty                    | More than 5 years                                  |
| Material                    | Wood-plastic Composite Environmental Material      |
| Keywords                    | Bathroom panels                                    |
| Usage                       | Indoor Wall Panel Decoration                       |
| Color                       | Customized Color                                   |
| Size                        | Customized Sizes Support                           |
| Advantage                   | Eco-friendly / 100% Waterproof                     |
| Design                      | Mordern/Classic/3d                                 |