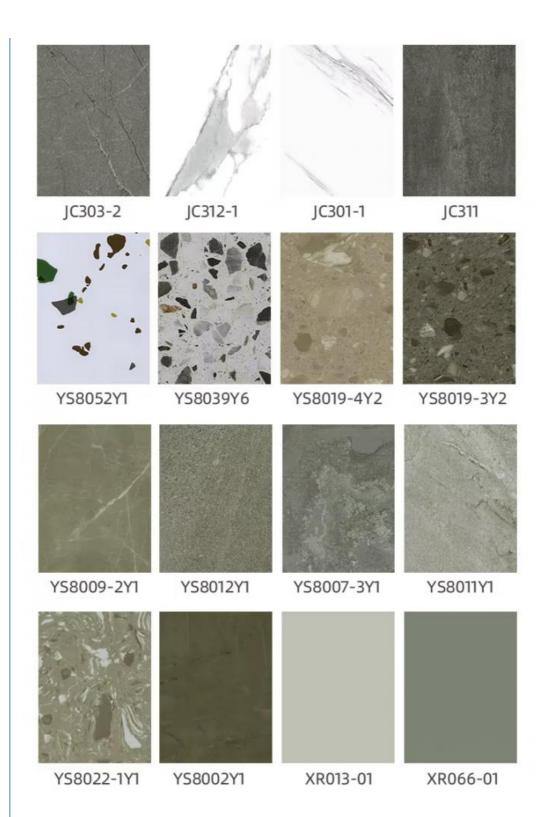

#### More Images

HIGH WEAR RESISTANCE His high lardness and wear resistance. It can effectively resist the wear and the crussed by duily walking, furniture movement, heavy object dragging, etc. on the floor, and can still amintain good appearance and performance after loop term use