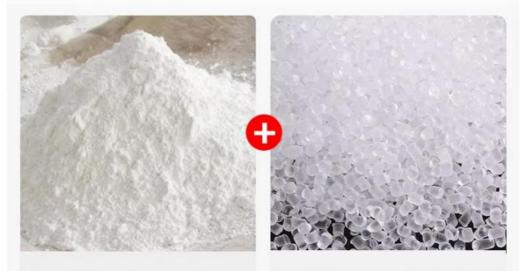

SPC material

Natural Stone Powder&Polymer Crystal Materials

# PRODUCT PARAMETERS

Product Name: SPC Stone Crystal Wall Panel

Material: Natural stone powder&polymer crystal material

Size: 600 \* 2440mm

Install: No nail glue/structural adhesive bonding

Standard: B1 flame retardant/E0 environmentally friendly

# SPC STONE CRYSTAL

Is made by high-temperature pressing

Natural stone powder

Polymer crystal materials

A solid base layer composed of natural stone powder and polymer materials with high density and high fibers, which has many advantages such as wear resistance, strong chemical resistance, long service life, non discoloration, and easy cleaning