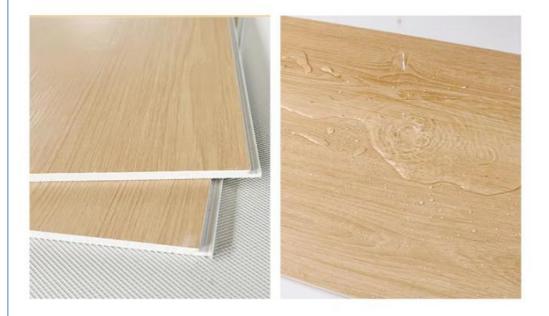

#### More Images

HIGH WEAR RESISTANCE His high lardness and wear resistance. It can effectively resist the wear and the crussed by duily walking, furniture movement, heavy object dragging, etc. on the floor, and can still amintain good appearance and performance after loop term use