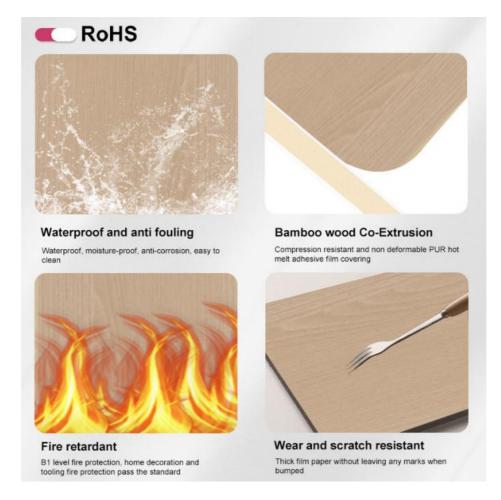

One of the most notable attributes of the Bamboo Charcoal Wall Board is its fire rating, which is Level B. This means that the product has been tested and certified to have a high resistance to fire, making it a safe and reliable product for your home or office.

Additionally, the use of Bamboo Charcoal Wood Veneer and Bamboo Charcoal Fiber in the production of the Bamboo Charcoal Wall Board gives it a unique texture that is both pleasing to the eye and touch. The skin texture gives the wall board a natural and organic feel, making it an excellent addition to any eco-friendly interior design.

Color: Customized Fire Rating: Level B Waterproof Fireproof