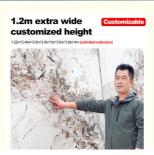

# 1220mm wide customized height 1220mm\*2440mm\*2600mm\*2800mm\*3600mm (unlimited extension)

### **Product Description:**

With a width of 1.22m, the Bamboo Charcoal Wall Board is a perfect fit for any wall, providing excellent coverage that is both functional and aesthetically pleasing. The product is available in customized colors, providing you with the freedom to choose a hue that suits your interior design needs.

The Bamboo Charcoal Wall Board is also available in different lengths, including 2.44m, 2.6m, 2.8m, 3m, 3.2m, 3.4m, 3.6m, and customized lengths. This ensures that you can purchase a size that fits your wall measurements perfectly.