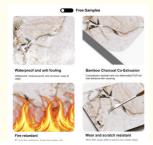

One of the most notable attributes of the Bamboo Charcoal Wall Board is its fire rating, which is Level B. This means that the product has been tested and certified to have a high resistance to fire, making it a safe and reliable product for your home or office.

Additionally, the use of Bamboo Charcoal Wood Veneer and Bamboo Charcoal Fiber in the production of the Bamboo Charcoal Wall Board gives it a unique texture that is both pleasing to the eye and touch. The skin texture gives the wall board a natural and organic feel, making it an excellent addition to any eco-friendly interior design.

Color: Customized Fire Rating: Level B Waterproof Fireproof