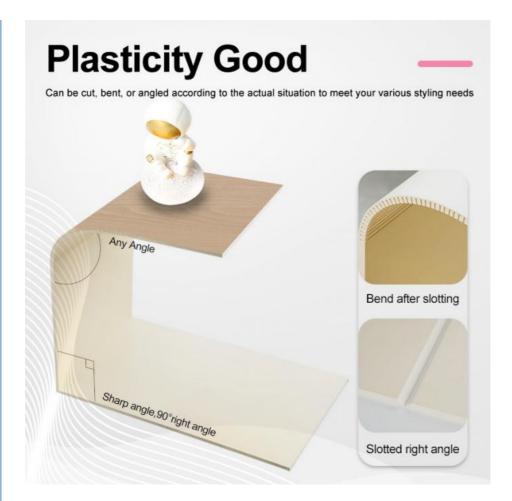

|
| Material        | Bamboo Charcoal Wood Veneer,Bamboo Charcoal Fiber, Bamboo Fiber,Bamboo Wood,PVC,PET,WPC (Wood Plastic Composite Panel) |
| Fire Rating     | Level B                                                                                                                |
| Thickness       | 5/8mm                                                                                                                  |
| Style           | Luxury/Modern Light Luxury/Vintage Decoration                                                                          |
| Splicing method | Tight Splicing /Metal Profile Splicing                                                                                 |

Bamboo fiber wall panel, waterproof and fireproof, waterproof and fireproof



### **Applications:**

Our bamboo charcoal wall boards are versatile and can be used in a variety of applications, including residential and commercial spaces. Here are some of the product application occasions and scenarios:

Hot Sale Products

Home interiors: Our bamboo charcoal wall boards are perfect for creating a unique and stylish look in your home. They can be used in living rooms, bedrooms, kitchens, and bathrooms to create a warm and inviting atmosphere.

Office interiors: Our wall boards are also suitable for commercial spaces such as offices and conference rooms. They add a touch of elegance and sophistication to any workspace.

Retail spaces: Our bamboo charcoal wall boards are a popular choice for retail spaces such as boutiques and showrooms. They create a natural and mode