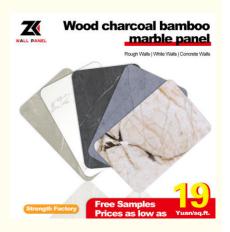

## **Product Specification**

Source: Linyi, Shandong

Bamboo Charcoal Wood Veneer, Bamboo · Material:

Charcoal Fiber, Bamboo Fiber, Bamboo Wood, PVC, PET, WPC (Wood Plastic

Composite Panel)

Customized · Color:

Luxury/Modern Light Luxury/Vintage Style:

Decoration

2.44/ 2.6/ 2.8/ 3/ 3.2/ 3.4/ 3.6 M Or • Length:

Customized

• Width: 1.22m • Thickness: 5/8mm

• Function: Waterproof, Fireproof, Wear Resistant

• Fire Rating: Level B