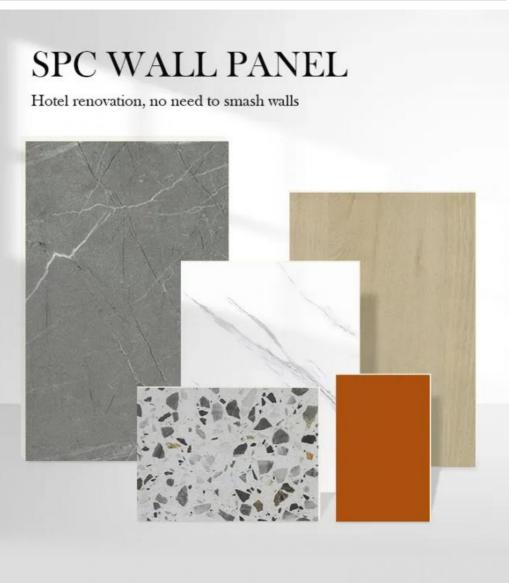

### Spc Wall Panels Imitation Tile Hotel Bathroom Renovation Remodelling Stone **Plastic Siding Fast Installation Shower Waterproof**

No need to smash walls

Anti scratch

# COLORFUL DIVERSITY

Series of wood grain, cloth grain, marble grain, monochrome, etc., supporting customization