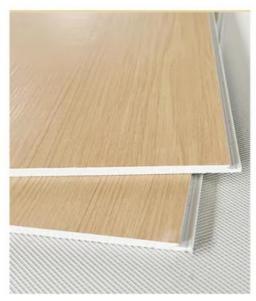

#### **Product Specification**

• Product Type: Others

• Function: Fireproof, Heat Insulation, Moisture

· Color: Various Colors Available

Yes Waterproof: . Design Style: Modern

2800mm Or Customized . Length:

Installation: Easy To Install With Click System

Thickness: 4mm-8mm • Raw Material: 100% Virgin

• Highlight: Shower Waterproof SPC Wall Panels,

Hotel Bathroom SPC Wall Panels **Shower Waterproof Spc Wall Panels** 

#### **Product Description**

| Product Name                | SPC Wall Panel                                     |  |
|-----------------------------|----------------------------------------------------|--|
| 1 Toduct Ivallie            | Si G Waii i aliei                                  |  |
| Project Solution Capability | total solution for projects                        |  |
| Function                    | Moisture-Proof, Mould-Proof, Waterproof, Fireproof |  |
| Design Style                | Modern                                             |  |
| Brand Name                  | shangbairong                                       |  |
| Warranty                    | More than 5 years                                  |  |
| Material                    | Wood-plastic Composite Environmental Material      |  |
| Keywords                    | Bathroom panels                                    |  |
| Usage                       | Indoor Wall Panel Decoration                       |  |
| Color                       | Customized Color                                   |  |
| Size                        | Customized Sizes Support                           |  |
| Advantage                   | Eco-friendly / 100% Waterproof                     |  |
| Design                      | Mordern/Classic/3d                                 |  |