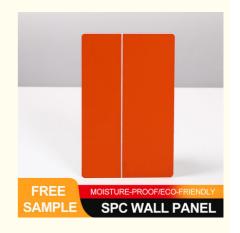

### Spc Wall Panels Imitation Tile Hotel Bathroom Renovation Remodelling Stone **Plastic Siding Fast Installation Shower Waterproof**

#### **Product Specification**

• Product Type: Others

• Function: Fireproof, Heat Insulation, Moisture

· Color: Various Colors Available

Yes Waterproof: . Design Style: Modern

2800mm Or Customized . Length:

Installation: Easy To Install With Click System

Thickness: 4mm-8mm • Raw Material: 100% Virgin

• Highlight: Shower Waterproof SPC Wall Panels,

Hotel Bathroom SPC Wall Panels **Shower Waterproof Spc Wall Panels** 