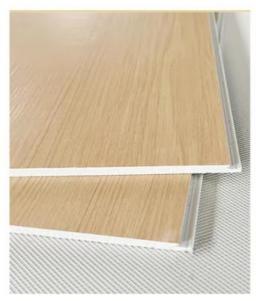

## **Product Specification**

Product Type: Others

• Function: Fireproof, Heat Insulation, Moisture

· Color: Various Colors Available

Yes Waterproof: . Design Style: Modern

2800mm Or Customized . Length:

Installation: Easy To Install With Click System

## **Product Description**

| Product Name                | SPC Wall Panel                                     |
|-----------------------------|----------------------------------------------------|
| Project Solution Capability | total solution for projects                        |
| Function                    | Moisture-Proof, Mould-Proof, Waterproof, Fireproof |
| Design Style                | Modern                                             |
| Brand Name                  | shangbairong                                       |
| Warranty                    | More than 5 years                                  |
| Material                    | Wood-plastic Composite Environmental Material      |
| Keywords                    | Bathroom panels                                    |
| Usage                       | Indoor Wall Panel Decoration                       |
| Color                       | Customized Color                                   |
| Size                        | Customized Sizes Support                           |
| Advantage                   | Eco-friendly / 100% Waterproof                     |
| Design                      | Mordern/Classic/3d                                 |