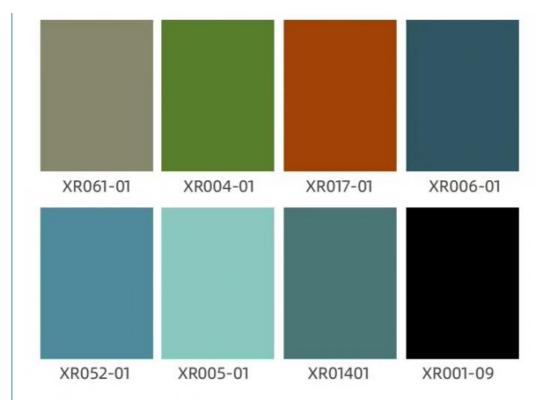

## **Product Specification**

Product Type: Others

• Function: Fireproof, Heat Insulation, Moisture

· Color: Various Colors Available

Yes Waterproof: . Design Style: Modern

2800mm Or Customized . Length:

Installation: Easy To Install With Click System

# COLORFUL DIVERSITY

Series of wood grain, cloth grain, marble grain, monochrome, etc., supporting customization