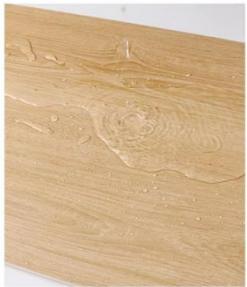

B-level fire prevention

Not easily deformed

Durable and compressive

Waterproof and anti-corrosion

# LOCK BUCKLE DESIGN

Lock edge buckle design, tightly spliced, with good overall coherence, waterproof and impermeable, better alternative to ceramic tiles