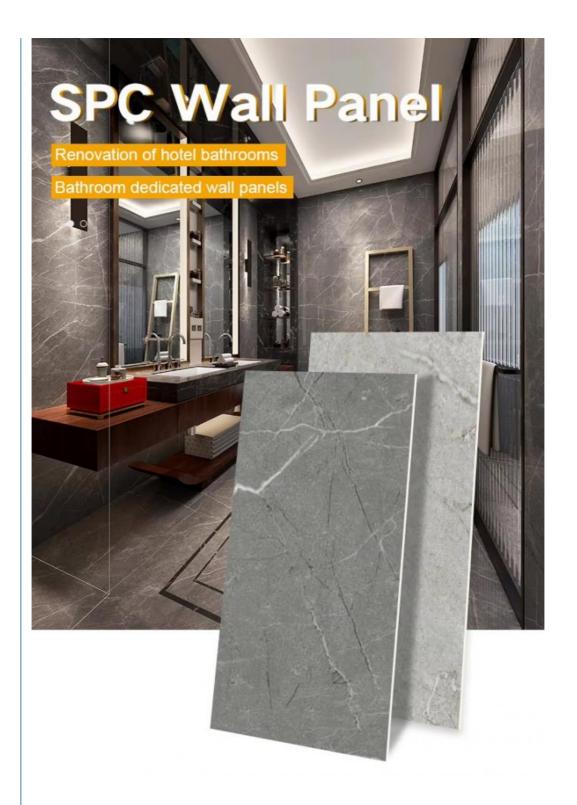

## SPC Wall Panel Marble Sheet PVC Stone Plastic Seamless Board For Shower **And Bathroom**

Applicable: hotels, schools, hospitals, shopping malls, etc

# LOCK BUCKLE DESIGN

Lock edge buckle design, tightly spliced, with good overall coherence, waterproof and impermeable, better alternative to ceramic tiles