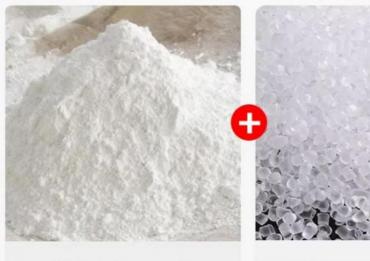

## SPC material

Natural Stone Powder&Polymer Crystal Materials

# SPC STONE CRYSTAL

Is made by high-temperature pressing

Natural stone powder

Polymer crystal materials

A solid base layer composed of natural stone powder and polymer materials with high density and high fibers, which has many advantages such as wear resistance, strong chemical resistance, long service life, non discoloration, and easy cleaning