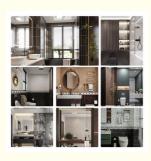

coration

#### **Basic Information**

. Place of Origin: CHina

. Brand Name: Shangbairong

· Certification: SGS

SPC Wall Panel Model Number:

• Minimum Order Quantity: 500 • Price: 49.9

· Packaging Details: Package and shipping

• Delivery Time: 3-30days Payment Terms: T/T, D/P



#### **Product Specification**

• Product Type: Others

• Function: Fireproof, Heat Insulation, Moisture

· Color: Various Colors Available

Yes Waterproof: . Design Style: Modern

2800mm Or Customized . Length:

Installation: Easy To Install With Click System

Thickness: 4mm-8mm • Raw Material: 100% Virgin

Hotel Bathroom SPC Wall Panel. • Highlight:

Indoor Decoration SPC Wall Panel, Seamless Marble Sheet SPC Wall Panel

#### SPC Wall Panel

New raw materials/no smashing wall renovation



#### More Images















Our Product Introduction

#### **Product Description**

#### **Product Description**

| Product Name                | SPC Wall Panel                                     |  |
|-----------------------------|----------------------------------------------------|--|
| 1 Toduct Ivallie            | Si G Waii i aliei                                  |  |
| Project Solution Capability | total solution for projects                        |  |
| Function                    | Moisture-Proof, Mould-Proof, Waterproof, Fireproof |  |
| Design Style                | Modern                                             |  |
| Brand Name                  | shangbairong                                       |  |
| Warranty                    | More than 5 years                                  |