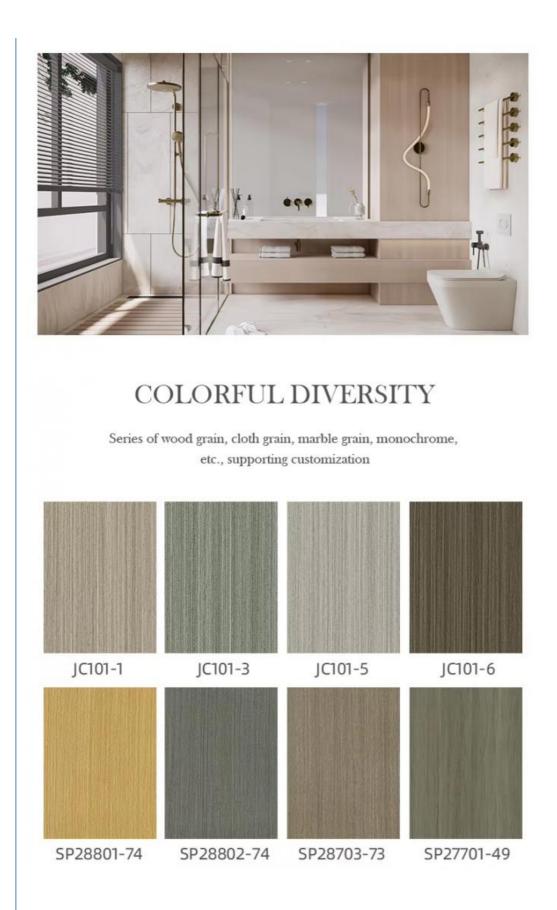

### **Product Specification**

• Product Type: Others • Function: Fireproof, Heat Insulation, Moisture Various Colors Available Color: Yes • Waterproof: • Design Style: Modern 2800mm Or Customized . Length: Installation: Easy To Install With Click System Thickness: 4mm-8mm • Raw Material:

#### Product Description

| Product Name                | SPC Wall Panel                                     |
|-----------------------------|----------------------------------------------------|
| Project Solution Capability | total solution for projects                        |
| Function                    | Moisture-Proof, Mould-Proof, Waterproof, Fireproof |
| Design Style                | Modern                                             |
| Brand Name                  | shangbairong                                       |
| Warranty                    | More than 5 years                                  |
| Material                    | Wood-plastic Composite Environmental Material      |
| Keywords                    | Bathroom panels                                    |
| Usage                       | Indoor Wall Panel Decoration                       |
| Color                       | Customized Color                                   |
| Size                        | Customized Sizes Support                           |
| Advantage                   | Eco-friendly / 100% Waterproof                     |
| Design                      | Mordern/Classic/3d                                 |