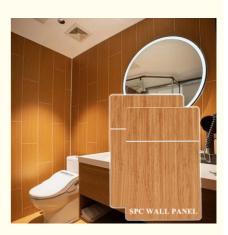

### Wood Grain SPC Wall Panel Seamless Locking Waterproof Interior Decoration **Board For Bathroom**

# SPC WALL PANEL

Hotel renovation, no need to smash walls