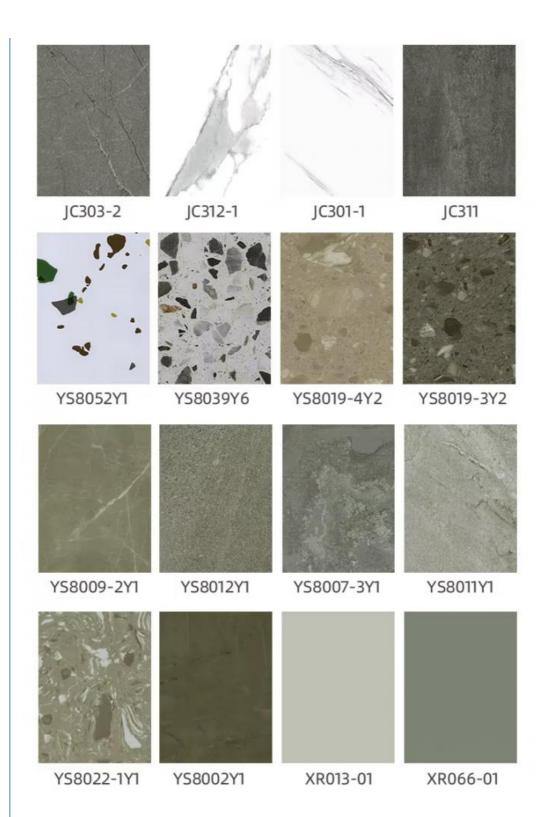

### More Images

Our Product Introduction

#### Product Description

| Product Name                | SPC Wall Panel                                     |
|-----------------------------|----------------------------------------------------|
| Project Solution Capability | total solution for projects                        |
| Function                    | Moisture-Proof, Mould-Proof, Waterproof, Fireproof |
| Design Style                | Modern                                             |
| Brand Name                  | shangbairong                                       |
| Warranty                    | More than 5 years                                  |
| Material                    | Wood-plastic Composite Environmental Material      |
| Keywords                    | Bathroom panels                                    |
| Usage                       | Indoor Wall Panel Decoration                       |
| Color                       | Customized Color                                   |
| Size                        | Customized Sizes Support                           |
| Advantage                   | Eco-friendly / 100% Waterproof                     |
| Design                      | Mordern/Classic/3d                                 |