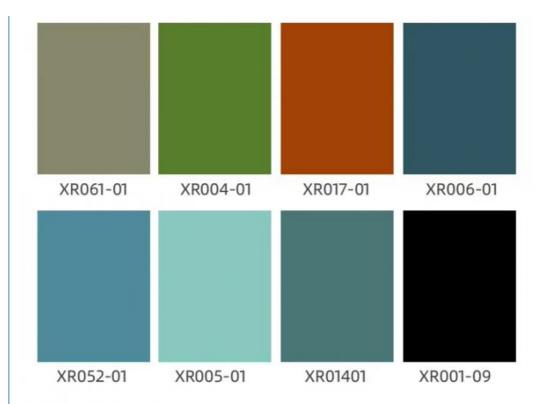

### More Images

Our Product Introduction

#### Product Description

| Product Name                | SPC Wall Panel                                     |
|-----------------------------|----------------------------------------------------|
| Project Solution Capability | total solution for projects                        |
| Function                    | Moisture-Proof, Mould-Proof, Waterproof, Fireproof |
| Design Style                | Modern                                             |
| Brand Name                  | shangbairong                                       |
| Warranty                    | More than 5 years                                  |
| Material                    | Wood-plastic Composite Environmental Material      |
| Keywords                    | Bathroom panels                                    |
| Usage                       | Indoor Wall Panel Decoration                       |
| Color                       | Customized Color                                   |
| Size                        | Customized Sizes Support                           |
| Advantage                   | Eco-friendly / 100% Waterproof                     |
| Design                      | Mordern/Classic/3d                                 |