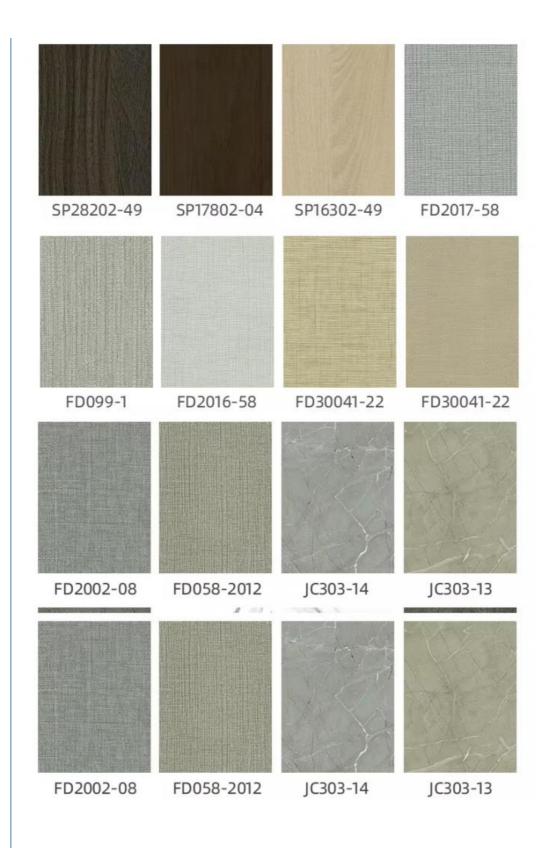

### More Images

Our Product Introduction

#### Product Description

| Product Name                | SPC Wall Panel                                     |
|-----------------------------|----------------------------------------------------|
| Project Solution Capability | total solution for projects                        |
| Function                    | Moisture-Proof, Mould-Proof, Waterproof, Fireproof |
| Design Style                | Modern                                             |
| Brand Name                  | shangbairong                                       |
| Warranty                    | More than 5 years                                  |
| Material                    | Wood-plastic Composite Environmental Material      |
| Keywords                    | Bathroom panels                                    |
| Usage                       | Indoor Wall Panel Decoration                       |
| Color                       | Customized Color                                   |
| Size                        | Customized Sizes Support                           |
| Advantage                   | Eco-friendly / 100% Waterproof                     |
| Design                      | Mordern/Classic/3d                                 |