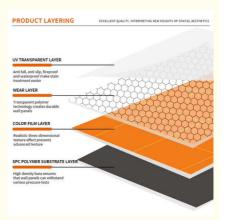

# STRUCTURAL COMPOSITION

0

UV layer

Waterproof, anti slip, and corrosion-resistant

Wear resistant layer

Anti scratch and anti scratch enhanced lifespan

Color film

Real texture support customization

SPC material

Natural Stone Powder&Polymer Crystal Materials

### SPC STONE CRYSTAL

Is made by high-temperature pressing

Natural stone powder

Polymer crystal materials

A solid base layer composed of natural stone powder and polymer materials with high density and high fibers, which has many advantages such as wear resistance, strong chemical resistance, long service life, non discoloration, and easy cleaning