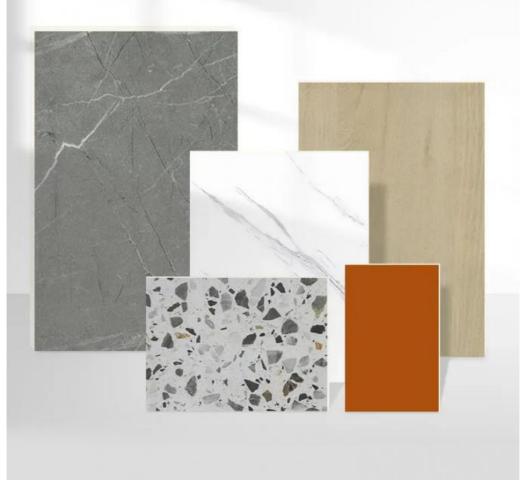

### More Images

Our Product Introduction

#### Product Description

| Product Name                | SPC Wall Panel                                     |
|-----------------------------|----------------------------------------------------|
| Project Solution Capability | total solution for projects                        |
| Function                    | Moisture-Proof, Mould-Proof, Waterproof, Fireproof |
| Design Style                | Modern                                             |
| Brand Name                  | shangbairong                                       |
| Warranty                    | More than 5 years                                  |
| Material                    | Wood-plastic Composite Environmental Material      |
| Keywords                    | Bathroom panels                                    |
| Usage                       | Indoor Wall Panel Decoration                       |
| Color                       | Customized Color                                   |
| Size                        | Customized Sizes Support                           |
| Advantage                   | Eco-friendly / 100% Waterproof                     |
| Design                      | Mordern/Classic/3d                                 |