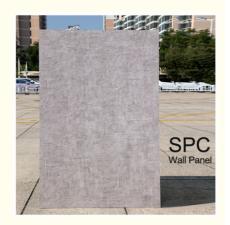

### SPC Wall Panel Waterproof For Hotel Bathroom Seamless Marble Sheet For **Indoor Decoration**

#### **Product Specification**

• Product Type: Others

• Function: Fireproof, Heat Insulation, Moisture

· Color: Various Colors Available

Yes Waterproof: . Design Style: Modern

2800mm Or Customized . Length:

Installation: Easy To Install With Click System

Thickness: 4mm-8mm • Raw Material: 100% Virgin

• Highlight: Indoor Decoration SPC Wall Panel,

Hotel Bathroom SPC Wall Panel, Waterproof SPC Wall Panel