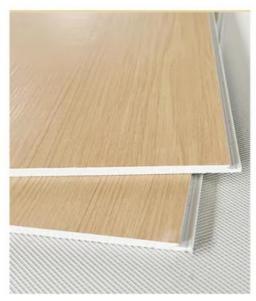

### SPC Wall Panel Waterproof For Hotel Bathroom Seamless Marble Sheet For **Indoor Decoration**

#### **Product Specification**

• Product Type: Others

• Function: Fireproof, Heat Insulation, Moisture

· Color: Various Colors Available

Yes Waterproof: . Design Style: Modern

2800mm Or Customized . Length:

Installation: Easy To Install With Click System

Thickness: 4mm-8mm • Raw Material: 100% Virgin

• Highlight: Indoor Decoration SPC Wall Panel,

Hotel Bathroom SPC Wall Panel, Waterproof SPC Wall Panel