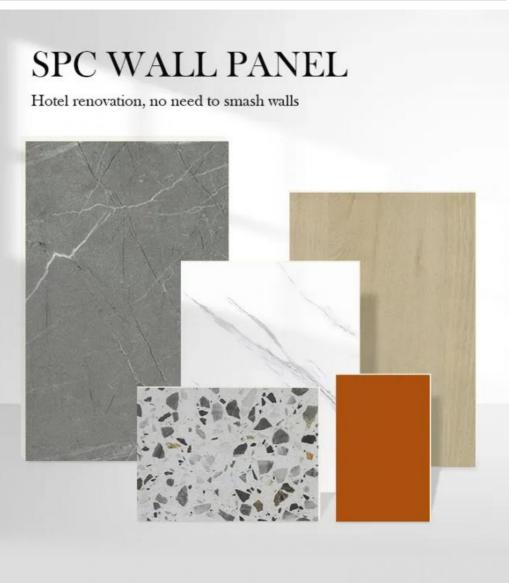

### SPC Wall Panel Waterproof For Hotel Bathroom Seamless Marble Sheet For **Indoor Decoration**

# COLORFUL DIVERSITY

Series of wood grain, cloth grain, marble grain, monochrome, etc., supporting customization