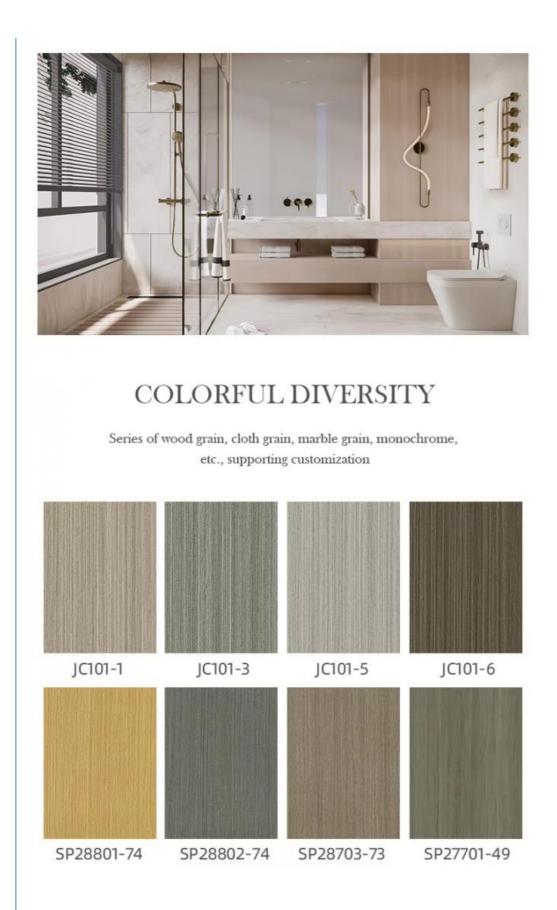

### **Product Specification**

• Product Type: Others • Function: Fireproof, Heat Insulation, Moisture Various Colors Available Color: Yes • Waterproof: • Design Style: Modern 2800mm Or Customized . Length: Installation: Easy To Install With Click System Thickness: 4mm-8mm • Raw Material: 100% Virgin • Highlight:

#### Product Description

| Product Name                | SPC Wall Panel                                     |
|-----------------------------|----------------------------------------------------|
| Project Solution Capability | total solution for projects                        |
| Function                    | Moisture-Proof, Mould-Proof, Waterproof, Fireproof |
| Design Style                | Modern                                             |
| Brand Name                  | shangbairong                                       |
| Warranty                    | More than 5 years                                  |
| Material                    | Wood-plastic Composite Environmental Material      |
| Keywords                    | Bathroom panels                                    |
| Usage                       | Indoor Wall Panel Decoration                       |
| Color                       | Customized Color                                   |
| Size                        | Customized Sizes Support                           |
| Advantage                   | Eco-friendly / 100% Waterproof                     |
| Design                      | Mordern/Classic/3d                                 |