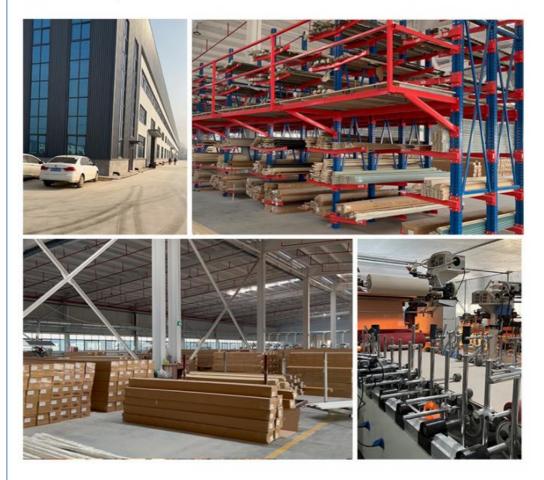

# **PRODUCTION BASE**

Shanghai Zhuokang Wood Industry Co., LTD., main pvc wall panel, wood solid grille, ecological wood Great Wall panel, U-shaped ceiling, square, wood sound-absorbing wall panel and other products.

**Company Profile** 

Shanghai zhuokang Wood Industry Co,Ltd. is company specializing in the production processing of wood veneer, coating board, Keding board, wood veneer background wall, dado board, edge strip, wood veneer, coating board, Keding, wood veneer background wall, dado board, edge strip and other products, with a complete scientific quality management system. The integrity, strength and product quality of Shanghai zhuokang Wood Industry Co., Ltd. have been recognized by the industry.

#### 1. Who are we?

We are based in Shanghai, China, start from 2018,sell to North America(20.00%),Domestic Market(20.00%),Oceania(10.00%),Eastern Europe(10.00%),Mid East(10.00%),Southeast Asia(10.00%),South Asia(5.00%),South America(5.00%),Northern Europe(5.00%),Africa (5.00%). There are total about 101-200 people in our office.