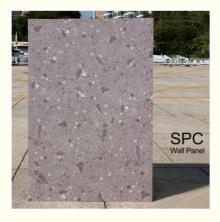

### **Product Specification**

• Product Type: Others • Function: Fireproof, Heat Insulation, Moisture Various Colors Available Color: Yes • Waterproof: • Design Style: Modern 2800mm Or Customized . Length: Installation: Easy To Install With Click System Thickness: 4mm-8mm • Raw Material: 100% Virgin • Highlight:

#### Product Description

| Product Name                | SPC Wall Panel                                     |
|-----------------------------|----------------------------------------------------|
| Project Solution Capability | total solution for projects                        |
| Function                    | Moisture-Proof, Mould-Proof, Waterproof, Fireproof |
| Design Style                | Modern                                             |
| Brand Name                  | shangbairong                                       |
| Warranty                    | More than 5 years                                  |
| Material                    | Wood-plastic Composite Environmental Material      |
| Keywords                    | Bathroom panels                                    |
| Usage                       | Indoor Wall Panel Decoration                       |
| Color                       | Customized Color                                   |
| Size                        | Customized Sizes Support                           |
| Advantage                   | Eco-friendly / 100% Waterproof                     |
| Design                      | Mordern/Classic/3d                                 |