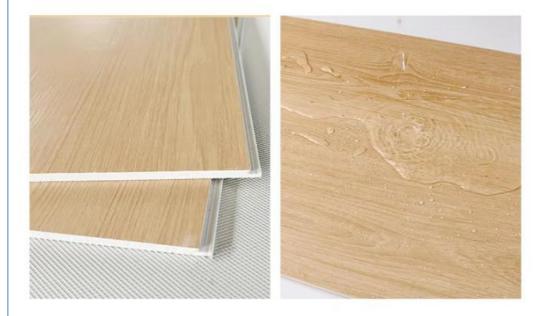

#### Product Description

| Product Name                | SPC Wall Panel                                     |
|-----------------------------|----------------------------------------------------|
| Project Solution Capability | total solution for projects                        |
| Function                    | Moisture-Proof, Mould-Proof, Waterproof, Fireproof |
| Design Style                | Modern                                             |
| Brand Name                  | shangbairong                                       |
| Warranty                    | More than 5 years                                  |
| Material                    | Wood-plastic Composite Environmental Material      |
| Keywords                    | Bathroom panels                                    |
| Usage                       | Indoor Wall Panel Decoration                       |
| Color                       | Customized Color                                   |
| Size                        | Customized Sizes Support                           |
| Advantage                   | Eco-friendly / 100% Waterproof                     |
| Design                      | Mordern/Classic/3d                                 |

# STRUCTURAL COMPOSITION

0

UV layer

Waterproof, anti slip, and corrosion-resistant

Wear resistant layer

Anti scratch and anti scratch enhanced lifespan

Color film

Real texture support customization