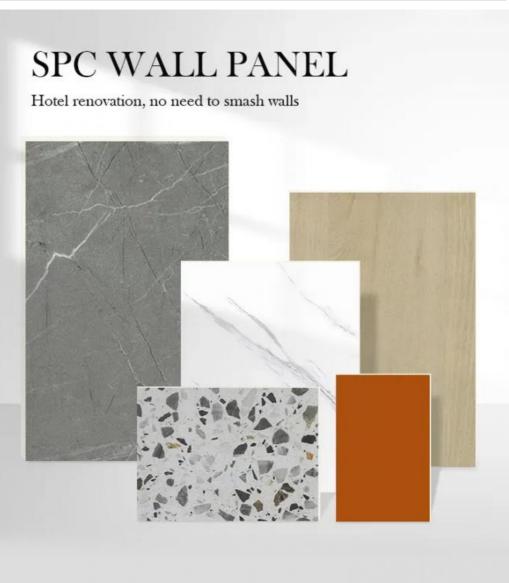

#### SPC Marble Wall Panel Seamless Locking Waterproof Bathroom Interior **Decoration Panel**

No need to smash walls

Anti scratch

# COLORFUL DIVERSITY

Series of wood grain, cloth grain, marble grain, monochrome, etc., supporting customization