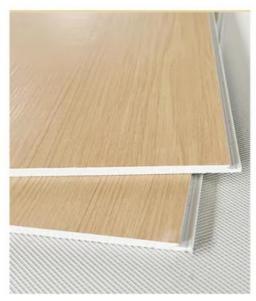

Installation: Easy To Install With Click System

Thickness: 4mm-8mm • Raw Material: 100% Virgin

Seamless Locking SPC Marble Wall Panel, • Highlight:

Waterproof SPC Marble Wall Panel

#### More Images

Our Product Introduction