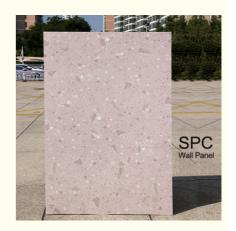

#### SPC Marble Wall Panel Seamless Locking Waterproof Bathroom Interior **Decoration Panel**

#### **Product Specification**

• Product Type: Others

• Function: Fireproof, Heat Insulation, Moisture

· Color: Various Colors Available

Yes Waterproof: . Design Style: Modern

2800mm Or Customized . Length:

Installation: Easy To Install With Click System

Thickness: 4mm-8mm • Raw Material: 100% Virgin

Seamless Locking SPC Marble Wall Panel, • Highlight:

Waterproof SPC Marble Wall Panel