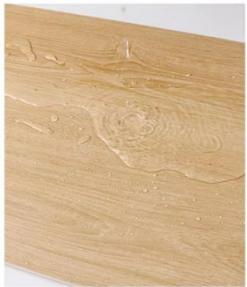

#### **Product Specification**

• Product Type: Others

• Function: Fireproof, Heat Insulation, Moisture

· Color: Various Colors Available

Yes Waterproof: . Design Style: Modern

2800mm Or Customized . Length:

# UV layer

Waterproof, anti slip, and corrosion-resistant

B-level fire prevention

Not easily deformed

Durable and compressive

Waterproof and anti-corrosion