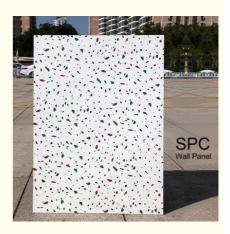

#### SPC Marble Wall Panel Seamless Locking Waterproof Bathroom Interior **Decoration Panel**

#### **Product Specification**

• Product Type: Others

• Function: Fireproof, Heat Insulation, Moisture

· Color: Various Colors Available

Yes Waterproof: . Design Style: Modern

2800mm Or Customized . Length:

# COLORFUL DIVERSITY

Series of wood grain, cloth grain, marble grain, monochrome, etc., supporting customization