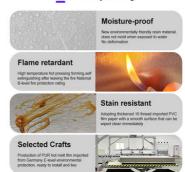

# UV layer

Waterproof, anti slip, and corrosion-resistant

## Wear resistant layer

Anti scratch and anti scratch enhanced lifespan

### Color film

Real texture support customization

### SPC material

Natural Stone Powder&Polymer Crystal Materials

### SPC STONE CRYSTAL

Is made by high-temperature pressing

Natural stone powder

Polymer crystal materials

A solid base layer composed of natural stone powder and polymer materials with high density and high fibers, which has many advantages such as wear resistance, strong chemical resistance, long service life, non discoloration, and easy cleaning

B-level fire prevention

Not easily deformed

Durable and compressive

Waterproof and anti-corrosion