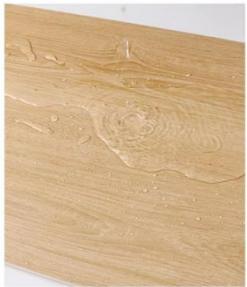

# UV layer

Waterproof, anti slip, and corrosion-resistant

B-level fire prevention

Not easily deformed

Durable and compressive

Waterproof and anti-corrosion

## LOCK BUCKLE DESIGN

Lock edge buckle design, tightly spliced, with good overall coherence, waterproof and impermeable, better alternative to ceramic tiles