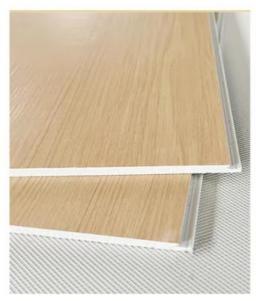

ODUCT PARAMETERS

Product Name: SPC Stone Crystal Wall Panel

Material: Natural stone powder&polymer crystal material

Size: 600 \* 2440mm

Install: No nail glue/structural adhesive bonding

Standard: B1 flame retardant/E0 environmentally friendly

Applicable: hotels, schools, hospitals, shopping malls, etc

### SPC STONE CRYSTAL

Is made by high-temperature pressing



Natural stone powder

Polymer crystal materials

A solid base layer composed of natural stone powder and polymer materials with high density and high fibers, which has many advantages such as wear resistance, strong chemical resistance, long service life, non discoloration, and easy cleaning



B-level fire prevention



Not easily deformed



Durable and compressive



Waterproof and anti-corrosion

## LOCK BUCKLE DESIGN





Lock edge buckle design, tightly spliced, with good overall coherence, waterproof and impermeable, better alternative to ceramic tiles



# COLORFUL DIVERSITY

Series of wood grain, cloth grain, marble grain, monochrome, etc., supporting customization









#### **ABOUT US**

PARAMETER DISPLAY FASHIO DASLIAN



## HIGH-END CUSTOM WOOD VENEER

# PRODUCTION BASE

Shanghai Zhuokang Wood Industry Co., LTD.,main pvc wall panel, wood solid grille, ecological wood Great Wall panel, U-shaped ceiling, square, wood sound-absorbing wall panel and other products.









| board,wood veneer background wall,dado board,edge st                                                               | y specializing in the production processing of wood veneer, coating board, Keding p, wood veneer, coating b