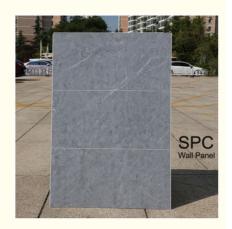

#### Interior Decorative Wall Panels Matte Marble Veneer Stylish High-End **Waterproof SPC Wall Panel**

#### **Product Specification**

• Product Type: Others

• Function: Fireproof, Heat Insulation, Moisture

· Color: Various Colors Available

Yes · Waterproof: . Design Style: Modern

2800mm Or Customized . Length:

Easy To Install With Click System Installation:

Thickness: 4mm-8mm • Raw Material: 100% Virgin

• Highlight: Waterproof SPC Wall Panel,

Stylish SPC Wall Panel,

Matte Marble Veneer SPC Wall Panel