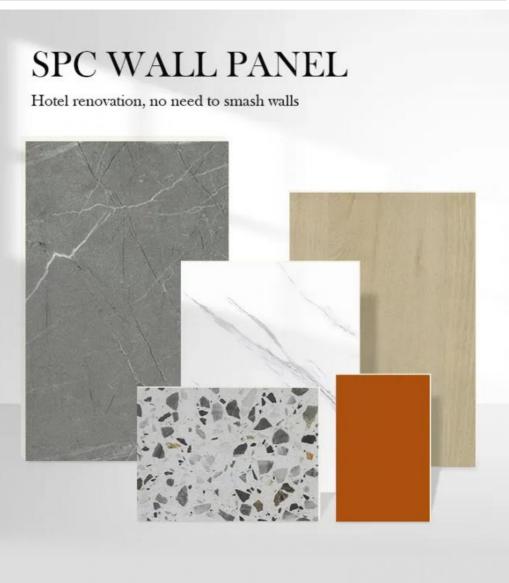

#### Interior Decorative Wall Panels Matte Marble Veneer Stylish High-End **Waterproof SPC Wall Panel**

# COLORFUL DIVERSITY

Series of wood grain, cloth grain, marble grain, monochrome, etc., supporting customization