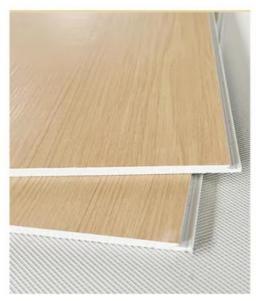

#### **Product Specification**

• Product Type: Others

• Function: Fireproof, Heat Insulation, Moisture

Color: Various Colors Available

Waterproof: YesDesign Style: Modern

• Length: 2800mm Or Customized

• Installation: Easy To Install With Click System

Thickness: 4mm-8mmRaw Material: 100% Virgin

• Highlight: Stone Plastic SPC Wall Panel,

Indoor Shower Room SPC Wall Panel, Bathroom Waterproof SPC Wall Panel