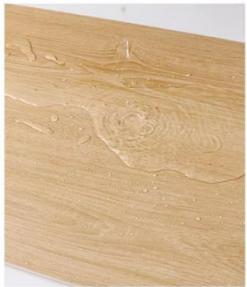

#### **Product Specification**

• Product Type: Others

• Function: Fireproof, Heat Insulation, Moisture

Color: Various Colors Available

Waterproof: YesDesign Style: Modern

• Length: 2800mm Or Customized

• Installation: Easy To Install With Click System

B-level fire prevention

Not easily deformed

Durable and compressive

Waterproof and anti-corrosion