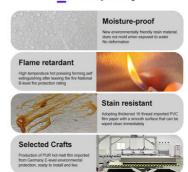

#### **Product Specification**

• Product Type: Others

• Function: Fireproof, Heat Insulation, Moisture

Color: Various Colors Available

Waterproof: YesDesign Style: Modern

• Length: 2800mm Or Customized

• Installation: Easy To Install With Click System

### PRODUCT PARAMETERS

Product Name: SPC Stone Crystal Wall Panel

Material: Natural stone powder&polymer crystal material

Size: 600 \* 2440mm

Install: No nail glue/structural adhesive bonding

Standard: B1 flame retardant/E0 environmentally friendly

B-level fire prevention

Not easily deformed

Durable and compressive

Waterproof and anti-corrosion