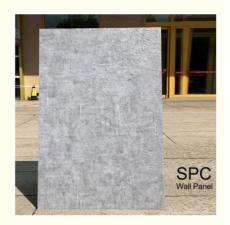

# SPC Wall Panel Stone Plastic Wall Panel Indoor Shower Room Bathroom Waterproof Wall Panel

### PRODUCT PARAMETERS

Product Name: SPC Stone Crystal Wall Panel

Material: Natural stone powder&polymer crystal material

Size: 600 \* 2440mm

Install: No nail glue/structural adhesive bonding

Standard: B1 flame retardant/E0 environmentally friendly