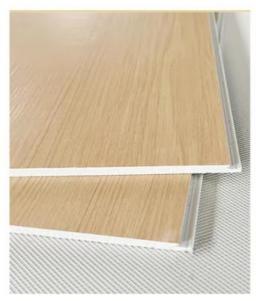

#### **Product Specification**

• Product Type: Others

• Function: Fireproof, Heat Insulation, Moisture

· Color: Various Colors Available

Yes Waterproof: . Design Style: Modern

2800mm Or Customized . Length:

B-level fire prevention

Not easily deformed

Durable and compressive

Waterproof and anti-corrosion