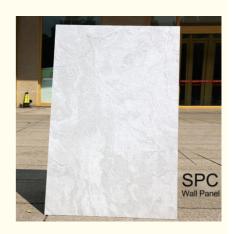

#### SPC Shower Wall Panel Stone Patterned Rock Panel Home Decoration **Bathroom Interior Wall Panel**

### PRODUCT PARAMETERS

Product Name: SPC Stone Crystal Wall Panel

Material: Natural stone powder&polymer crystal material

Size: 600 \* 2440mm

Install: No nail glue/structural adhesive bonding

Standard: B1 flame retardant/E0 environmentally friendly