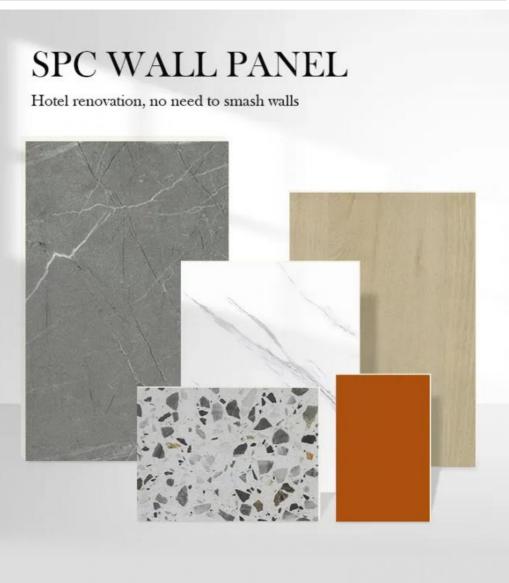

#### SPC Shower Wall Panel Stone Patterned Rock Panel Home Decoration **Bathroom Interior Wall Panel**

#### **Product Specification**

• Product Type: Others

• Function: Fireproof, Heat Insulation, Moisture

· Color: Various Colors Available

Yes Waterproof: . Design Style: Modern

2800mm Or Customized . Length:

Installation: Easy To Install With Click System

Thickness: 4mm-8mm • Raw Material: 100% Virgin

• Highlight: Stone Patterned SPC Wall Panel,

Home Decoration SPC Wall Panel, Bathroom Interior SPC Wall Panel

# COLORFUL DIVERSITY

Series of wood grain, cloth grain, marble grain, monochrome, etc., supporting customization