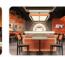

ion **Bathroom Interior Wall Panel**

#### **Basic Information**

. Place of Origin: CHina

. Brand Name: Shangbairong

· Certification: SGS

SPC Wall Panel Model Number:

• Minimum Order Quantity: 500 • Price: 19.9

· Packaging Details: Package and shipping

• Delivery Time: 3-30days Payment Terms: T/T, D/P



#### **Product Specification**

• Product Type: Others

• Function: Fireproof, Heat Insulation, Moisture

· Color: Various Colors Available

Yes Waterproof: . Design Style: Modern

2800mm Or Customized . Length:

Installation: Easy To Install With Click System

Thickness: 4mm-8mm • Raw Material: 100% Virgin

• Highlight: Stone Patterned SPC Wall Panel,

Home Decoration SPC Wall Panel, Bathroom Interior SPC Wall Panel

#### SPC wall panels



#### More Images

#### Effect display





















Our Product Introduction

#### **Product Description**

#### **Product Description**

| Product Name                | SPC Wall Panel                                     |  |
|-----------------------------|----------------------------------------------------|--|
| 1 Toduct Ivallie            | Si G Waii i aliei                                  |  |
| Project Solution Capability | total solution for projects                        |  |
| Function                    | Moisture-Proof, Mould-Proof, Waterproof, Fireproof |  |
| Design Style                | Modern                                             |  |
| Brand Name                  | shangbairong                                       |  |
| Warranty                    | More than 5 years