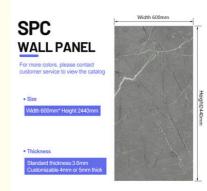

#### **Product Specification**

- Product Type:
- Function:
- Color:
- Waterproof:
- Design Style:
- Length:
- \_0...gt...
- Installation:
- Thickness:
- Raw Material:Highlight:
- Others Fireproof, Heat Insulation, Moisture Various Colors Available Yes Modern 2800mm Or Customized Easy To Install With Click System 4mm-8mm 100% Virgin

# PRODUCT PARAMETERS

Product Name: SPC Stone Crystal Wall Panel

Material: Natural stone powder&polymer crystal material

Size: 600 \* 2440mm

Install: No nail glue/structural adhesive bonding

Standard: B1 flame retardant/E0 environmentally friendly