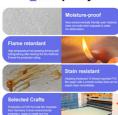

### **Product Description**

| Product Name                | SPC Wall Panel                                     |
|-----------------------------|----------------------------------------------------|
| Project Solution Capability | total solution for projects                        |
| Function                    | Moisture-Proof, Mould-Proof, Waterproof, Fireproof |
| Design Style                | Modern                                             |
| Brand Name                  | shangbairong                                       |
| Warranty                    | More than 5 years                                  |
| Material                    | Wood-plastic Composite Environmental Material      |
| Keywords                    | Bathroom panels                                    |
| Usage                       | Indoor Wall Panel Decoration                       |
| Color                       | Customized Color                                   |
| Size                        | Customized Sizes Support                           |
| Advantage                   | Eco-friendly / 100% Waterproof                     |
| Design                      | Mordern/Classic/3d                                 |

# NINE ADVANTAGES

Eco friendly

Save money and time

 $\widehat{\mathcal{T}}$ 

Easy installation

Low construction noise

Waterproof

•

Anti scratch

Customization

No need to smash walls