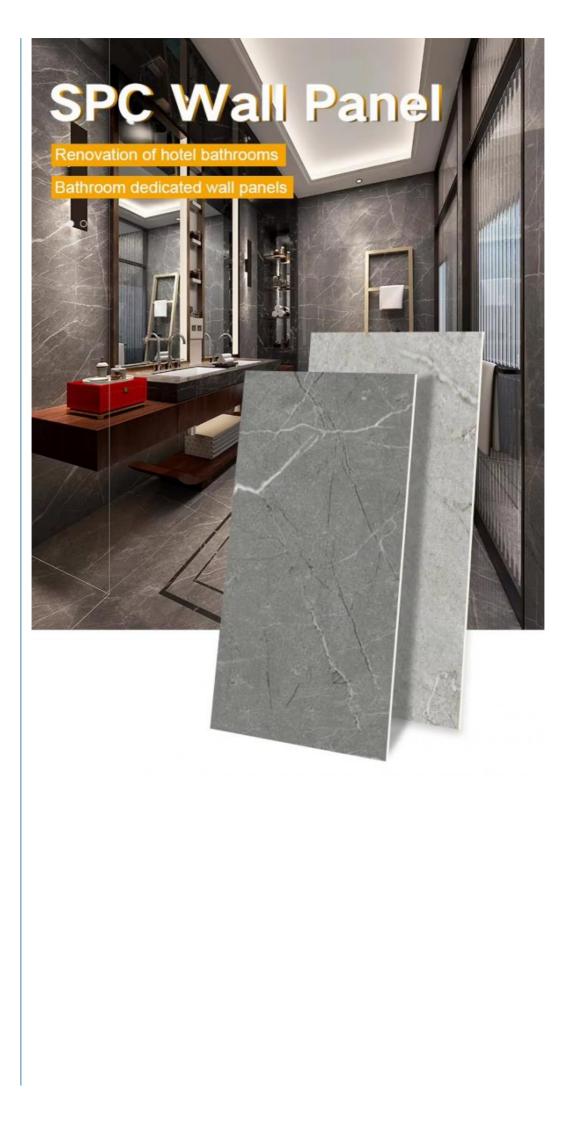

|
| Brand Name                  | shangbairong                                       |
| Warranty                    | More than 5 years                                  |
| Material                    | Wood-plastic Composite Environmental Material      |
| Keywords                    | Bathroom panels                                    |
| Usage                       | Indoor Wall Panel Decoration                       |
| Color                       | Customized Color                                   |
| Size                        | Customized Sizes Support                           |
| Advantage                   | Eco-friendly / 100% Waterproof                     |
| Design                      | Mordern/Classic/3d                                 |



# NINE ADVANTAGES



Eco friendly



Save money and time





 $\widehat{\mathcal{T}}$ 

Easy installation

Low construction noise

Waterproof





•

Anti scratch

Customization

No need to smash walls

# STRUCTURAL COMPOSITION

0

UV layer

Waterproof, anti slip, and corrosion-resistant

Wear resistant layer

Anti scratch and anti scratch enhanced lifespan

Color film

Real texture support customization

SPC material

Natural Stone Powder&Polymer Crystal Materials

# PRODUCT PARAMETERS

Product Name: SPC Stone Crystal Wall Panel

Material: Natural stone powder&polymer crystal material

Size: 600 \* 2440mm

Install: No nail glue/structural adhesive bonding

Standard: B1 flame retardant/E0 environmentally friendly

Applicable: hotels, schools, hospitals, shopping malls,etc

# SPC STONE C