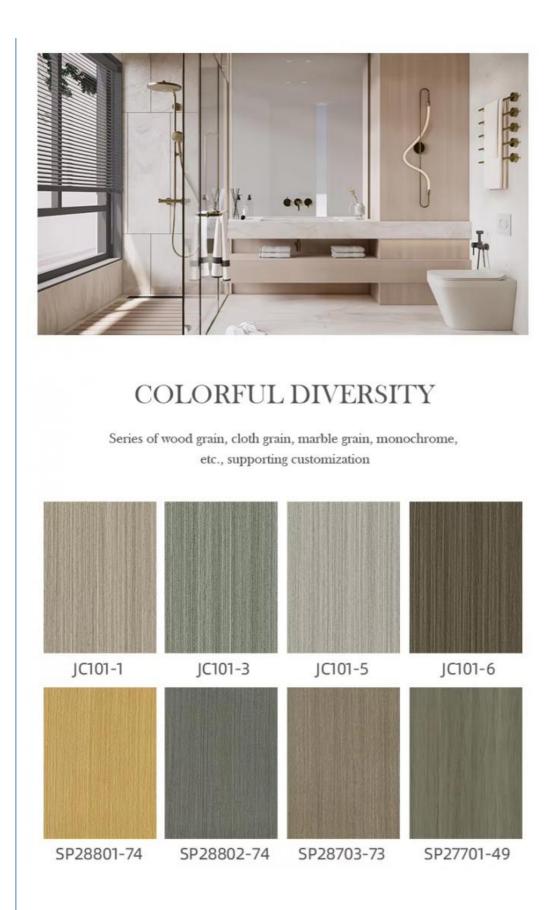

#### **Product Specification**

- Product Type:
- Function:
- Color:
- Waterproof:
- Design Style:
- Length:
- \_0...gt...
- Installation:
- Thickness:
- Raw Material:Highlight:
- Others Fireproof, Heat Insulation, Moisture Various Colors Available Yes Modern 2800mm Or Customized Easy To Install With Click System 4mm-8mm 100% Virgin

### **Product Description**

| Product Name                | SPC Wall Panel                                     |
|-----------------------------|----------------------------------------------------|
| Project Solution Capability | total solution for projects                        |
| Function                    | Moisture-Proof, Mould-Proof, Waterproof, Fireproof |
| Design Style                | Modern                                             |
| Brand Name                  | shangbairong                                       |
| Warranty                    | More than 5 years                                  |
| Material                    | Wood-plastic Composite Environmental Material      |
| Keywords                    | Bathroom panels                                    |
| Usage                       | Indoor Wall Panel Decoration                       |
| Color                       | Customized Color                                   |
| Size                        | Customized Sizes Support                           |
| Advantage                   | Eco-friendly / 100% Waterproof                     |
| Design                      | Mordern/Classic/3d                                 |