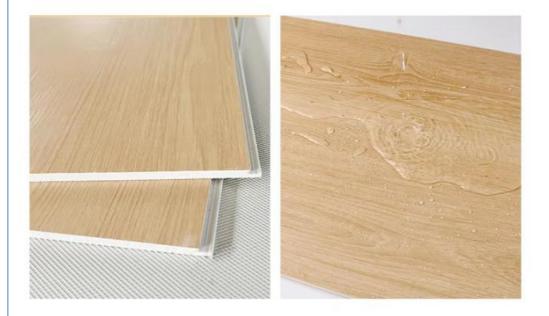

#### **Product Specification**

- Product Type:
- Function:
- Color:
- Waterproof:
- Design Style:
- Length:
- \_0...gt...
- Installation:
- Thickness:
- Raw Material:Highlight:
- Others Fireproof, Heat Insulation, Moisture Various Colors Available Yes Modern 2800mm Or Customized Easy To Install With Click System 4mm-8mm 100% Virgin

### **Product Description**

| Product Name                | SPC Wall Panel                                     |
|-----------------------------|----------------------------------------------------|
| Project Solution Capability | total solution for projects                        |
| Function                    | Moisture-Proof, Mould-Proof, Waterproof, Fireproof |
| Design Style                | Modern                                             |
| Brand Name                  | shangbairong                                       |
| Warranty                    | More than 5 years                                  |
| Material                    | Wood-plastic Composite Environmental Material      |
| Keywords                    | Bathroom panels                                    |
| Usage                       | Indoor Wall Panel Decoration                       |
| Color                       | Customized Color                                   |
| Size                        | Customized Sizes Support                           |
| Advantage                   | Eco-friendly / 100% Waterproof                     |
| Design                      | Mordern/Classic/3d                                 |