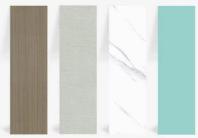

### **Product Specification**

Product Type: Others

• Function: Fireproof, Heat Insulation, Moisture

· Color: Various Colors Available

Yes Waterproof: . Design Style: Modern

2800mm Or Customized . Length:

Easy To Install With Click System • Installation:

## COLORFUL DIVERSITY

Series of wood grain, cloth grain, marble grain, monochrome, etc., supporting customization