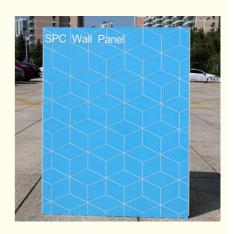

#### **Basic Information**

. Place of Origin: CHina

. Brand Name: Shangbairong

· Certification: SGS

SPC Wall Panel Model Number:

• Minimum Order Quantity: 500 • Price: 19.9

Package and shipping · Packaging Details:

### **Product Specification**

Product Type: Others

• Function: Fireproof, Heat Insulation, Moisture

· Color: Various Colors Available

Yes Waterproof: . Design Style: Modern

2800mm Or Customized . Length:

Easy To Install With Click System • Installation:

Thickness: 4mm-8mm • Raw Material: 100% Virgin

• Highlight: PVC stone plastic board,

Waterproof PVC stone plastic board