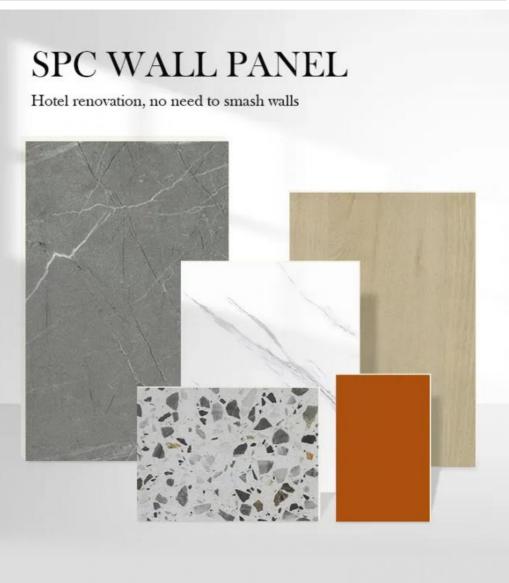

No need to smash walls

Anti scratch

## COLORFUL DIVERSITY

Series of wood grain, cloth grain, marble grain, monochrome, etc., supporting customization