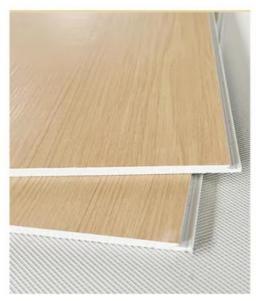

### **Product Specification**

Product Type: Others

• Function: Fireproof, Heat Insulation, Moisture

· Color: Various Colors Available

Yes Waterproof: . Design Style: Modern

2800mm Or Customized . Length:

Easy To Install With Click System • Installation:

Thickness: 4mm-8mm • Raw Material: 100% Virgin

• Highlight: PVC stone plastic board,

Waterproof PVC stone plastic board

#### **Product Description**

| Product Name                | SPC Wall Panel                                     |  |
|-----------------------------|----------------------------------------------------|--|
| 1 Toduct Ivallie            | Si O Wali i aliei                                  |  |
| Project Solution Capability | total solution for projects                        |  |
| Function                    | Moisture-Proof, Mould-Proof, Waterproof, Fireproof |  |
| Design Style                | Modern                                             |  |
| Brand Name                  | shangbairong                                       |  |
| Warranty                    | More than 5 years                                  |  |
| Material                    | Wood-plastic Composite Environmental Material      |  |
| Keywords                    | Bathroom panels                                    |  |
| Usage                       | Indoor Wall Panel Decoration                       |  |
| Color                       | Customized Color                                   |  |
| Size                        | Customized Sizes Support                           |  |
| Advantage                   | Eco-friendly / 100% Waterproof                     |  |
| Design                      | Mordern/Classic/3d                                 |  |