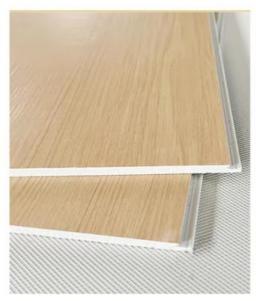

# Waterproof Stain Resistant Eco Friendly Home Decor Tile SPC Wall Panel

#### **Product Specification**

• Product Type: Others

• Function: Fireproof, Heat Insulation, Moisture

Color: Various Colors Available

Waterproof: YesDesign Style: Modern

• Length: 2800mm Or Customized

• Installation: Easy To Install With Click System

Thickness: 4mm-8mmRaw Material: 100% Virgin

• Highlight: Stain Resistant SPC Wall Panel,

ECO Friendly SPC Wall Panel, Waterproof SPC Wall Panel