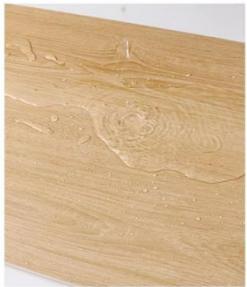

#### **Product Specification**

• Product Type: Others

• Function: Fireproof, Heat Insulation, Moisture

Color: Various Colors Available

Waterproof: YesDesign Style: Modern

• Length: 2800mm Or Customized

• Installation: Easy To Install With Click System

## UV layer

Waterproof, anti slip, and corrosion-resistant

B-level fire prevention

Not easily deformed

Durable and compressive

Waterproof and anti-corrosion