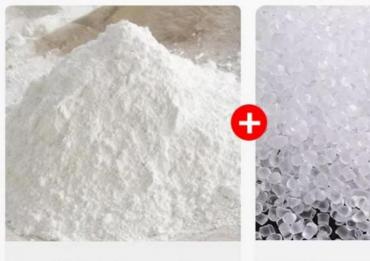

#### SPC material

Natural Stone Powder&Polymer Crystal Materials

### SPC STONE CRYSTAL

Is made by high-temperature pressing

Natural stone powder

Polymer crystal materials

A solid base layer composed of natural stone powder and polymer materials with high density and high fibers, which has many advantages such as wear resistance, strong chemical resistance, long service life, non discoloration, and easy cleaning