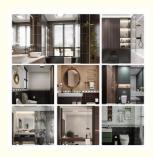

### SPC Wall Panel Wear Resistant Pvc Marble Wall Panels For Apartment

#### **Basic Information**

Place of Origin: CHina

• Brand Name: Shangbairong

• Certification: SGS

Model Number: SPC Wall Panel

Minimum Order Quantity: 500Price: 19.9

Packaging Details: Package and shipping

Delivery Time: 3-30daysPayment Terms: T/T, D/P



#### **Product Specification**

• Product Type: Others

• Function: Fireproof, Heat Insulation, Moisture

Color: Various Colors Available

Waterproof: YesDesign Style: Modern

• Length: 2800mm Or Customized

• Installation: Easy To Install With Click System

Thickness: 4mm-8mmRaw Material: 100% Virgin

• Highlight: Wear Resistant SPC Wall Panel,

Apartment SPC Wall Panel, Pvc Marble SPC Wall Panel



#### More Images





Our Product Introduction

#### **Product Description**

#### **Product Description**

| Product Name                | SPC Wall Panel                                     |  |
|-----------------------------|----------------------------------------------------|--|
| 1 Toduct Ivallie            | Si G Waii i aliei                                  |  |
| Project Solution Capability | total solution for projects                        |  |
| Function                    | Moisture-Proof, Mould-Proof, Waterproof, Fireproof |  |
| Design Style                | Modern                                             |  |
| Brand Name                  | shangbairong                                       |  |
| Warranty                    | More than 5 years                                  |  |
| Mate