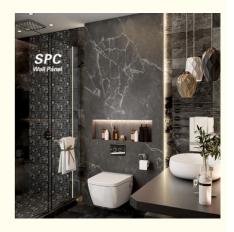

### SPC Wall Panel Wear Resistant Pvc Marble Wall Panels For Apartment

#### **Product Specification**

• Product Type: Others

• Function: Fireproof, Heat Insulation, Moisture

Color: Various Colors Available

Waterproof: YesDesign Style: Modern

• Length: 2800mm Or Customized

• Installation: Easy To Install With Click System