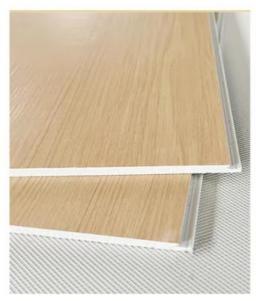

#### **Product Specification**

• Product Type: Others

• Function: Fireproof, Heat Insulation, Moisture

Color: Various Colors Available

Waterproof: YesDesign Style: Modern

• Length: 2800mm Or Customized

• Installation: Easy To Install With Click System

Thickness: 4mm-8mmRaw Material: 100% Virgin

• Highlight: Wear Resistant SPC Wall Panel,

Apartment SPC Wall Panel, Pvc Marble SPC Wall Panel

#### **Product Description**

| Product Name                | SPC Wall Panel                                     |  |
|-----------------------------|----------------------------------------------------|--|
| 1 Toduct Ivallie            | Si G Waii i aliei                                  |  |
| Project Solution Capability | total solution for projects                        |  |
| Function                    | Moisture-Proof, Mould-Proof, Waterproof, Fireproof |  |
| Design Style                | Modern                                             |  |
| Brand Name                  | shangbairong                                       |  |
| Warranty                    | More than 5 years                                  |  |
| Material                    | Wood-plastic Composite Environmental Material      |  |
| Keywords                    | Bathroom panels                                    |  |
| Usage                       | Indoor Wall Panel Decoration                       |  |
| Color                       | Customized Color                                   |  |
| Size                        | Customized Sizes Support                           |  |
| Advantage                   | Eco-friendly / 100% Waterproof                     |  |
| Design                      | Mordern/Classic/3d                                 |  |