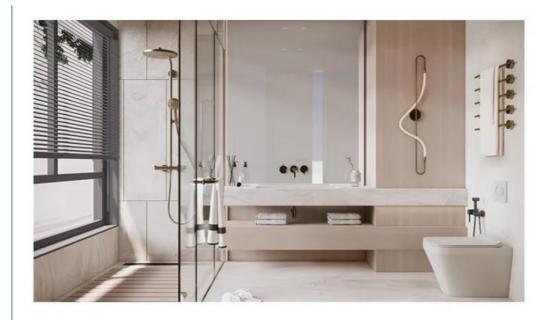

#### **Product Description**

| Product Name                | SPC Wall Panel                                     |  |
|-----------------------------|----------------------------------------------------|--|
| 1 Toduct Ivallie            | Si G Waii i aliei                                  |  |
| Project Solution Capability | total solution for projects                        |  |
| Function                    | Moisture-Proof, Mould-Proof, Waterproof, Fireproof |  |
| Design Style                | Modern                                             |  |
| Brand Name                  | shangbairong                                       |  |
| Warranty                    | More than 5 years                                  |  |
| Material                    | Wood-plastic Composite Environmental Material      |  |
| Keywords                    | Bathroom panels                                    |  |
| Usage                       | Indoor Wall Panel Decoration                       |  |
| Color                       | Customized Color                                   |  |
| Size                        | Customized Sizes Support                           |  |
| Advantage                   | Eco-friendly / 100% Waterproof                     |  |
| Design                      | Mordern/Classic/3d                                 |  |

Applicable: hotels, schools, hospitals, shopping malls, etc