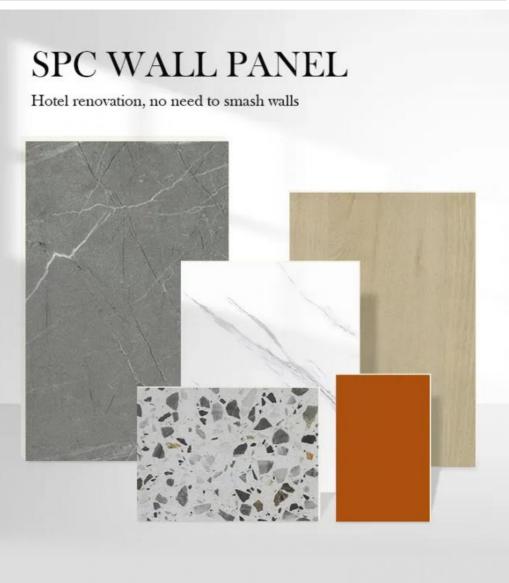

### SPC Wall Panel Wear Resistant Pvc Marble Wall Panels For Apartment

No need to smash walls

Anti scratch

# COLORFUL DIVERSITY

Series of wood grain, cloth grain, marble grain, monochrome, etc., supporting customization