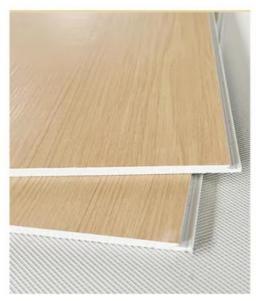

#### **Product Specification**

• Product Type: Others

• Function: Fireproof, Heat Insulation, Moisture

Color: Various Colors Available

Waterproof: YesDesign Style: Modern

• Length: 2800mm Or Customized

• Installation: Easy To Install With Click System

Thickness: 4mm-8mmRaw Material: 100% Virgin

• Highlight: Interior SPC Wall Boards,

Wet Rooms SPC Wall Boards, Waterproof SPC Wall Boards

#### **Product Description**

| Product Name                | SPC Wall Panel                                     |  |
|-----------------------------|----------------------------------------------------|--|
| 1 Toduct Ivallie            | Si G Waii i aliei                                  |  |
| Project Solution Capability | total solution for projects                        |  |
| Function                    | Moisture-Proof, Mould-Proof, Waterproof, Fireproof |  |
| Design Style                | Modern                                             |  |
| Brand Name                  | shangbairong                                       |  |
| Warranty                    | More than 5 years                                  |  |
| Material                    | Wood-plastic Composite Environmental Material      |  |
| Keywords                    | Bathroom panels                                    |  |
| Usage                       | Indoor Wall Panel Decoration                       |  |
| Color                       | Customized Color                                   |  |
| Size                        | Customized Sizes Support                           |  |
| Advantage                   | Eco-friendly / 100% Waterproof                     |  |
| Design                      | Mordern/Classic/3d                                 |  |