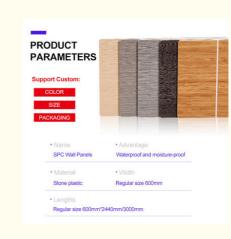

### PRODUCT PARAMETERS

Product Name: SPC Stone Crystal Wall Panel

Material: Natural stone powder&polymer crystal material

Size: 600 \* 2440mm

Install: No nail glue/structural adhesive bonding

Standard: B1 flame retardant/E0 environmentally friendly