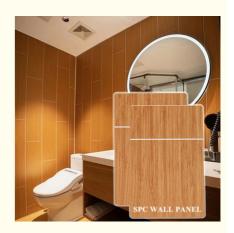

#### **Product Description**

| Product Name                | SPC Wall Panel                                     |  |
|-----------------------------|----------------------------------------------------|--|
| 1 Toduct Ivallie            | Si G Waii i aliei                                  |  |
| Project Solution Capability | total solution for projects                        |  |
| Function                    | Moisture-Proof, Mould-Proof, Waterproof, Fireproof |  |
| Design Style                | Modern                                             |  |
| Brand Name                  | shangbairong                                       |  |
| Warranty                    | More than 5 years                                  |  |
| Material                    | Wood-plastic Composite Environmental Material      |  |
| Keywords                    | Bathroom panels                                    |  |
| Usage                       | Indoor Wall Panel Decoration                       |  |
| Color                       | Customized Color                                   |  |
| Size                        | Customized Sizes Support                           |  |
| Advantage                   | Eco-friendly / 100% Waterproof                     |  |
| Design                      | Mordern/Classic/3d                                 |  |