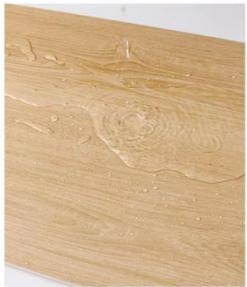

#### **Product Specification**

• Product Type: Others

• Function: Fireproof, Heat Insulation, Moisture

Color: Various Colors Available

Waterproof: YesDesign Style: Modern

• Length: 2800mm Or Customized

• Installation: Easy To Install With Click System

#### **Product Description**

| Product Name                | SPC Wall Panel                                     |  |
|-----------------------------|----------------------------------------------------|--|
| 1 Toduct Ivallie            | Si G Waii i aliei                                  |  |
| Project Solution Capability | total solution for projects                        |  |
| Function                    | Moisture-Proof, Mould-Proof, Waterproof, Fireproof |  |
| Design Style                | Modern                                             |  |
| Brand Name                  | shangbairong                                       |  |
| Warranty                    | More than 5 years                                  |  |
| Material                    | Wood-plastic Composite Environmental Material      |  |
| Keywords                    | Bathroom panels                                    |  |
| Usage                       | Indoor Wall Panel Decoration                       |  |
| Color                       | Customized Color                                   |  |
| Size                        | Customized Sizes Support                           |  |
| Advantage                   | Eco-friendly / 100% Waterproof                     |  |
| Design                      | Mordern/Classic/3d                                 |  |

B-level fire prevention

Not easily deformed

Durable and compressive

Waterproof and anti-corrosion