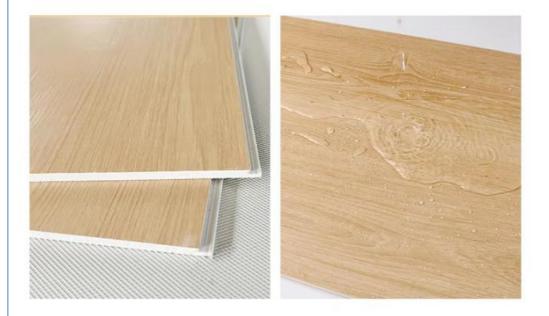

### **Product Specification**

- Product Type:
- Function:
- Color:
- Waterproof:
- Design Style:
- Length:
- Installation:
- Thickness:
- \_ ....
- Raw Material:Highlight:
- Others Fireproof, Heat Insulation, Moisture Various Colors Available Yes Modern 2800mm Or Customized Easy To Install With Click System 4mm-8mm 100% Virgin
- Waterproof SPC Wall Panels, PVC Plastic SPC Wall Panels, Wet Rooms SPC Wall Panels

#### Product Description

| Product Name                | SPC Wall Panel                                     |
|-----------------------------|----------------------------------------------------|
| Project Solution Capability | total solution for projects                        |
| Function                    | Moisture-Proof, Mould-Proof, Waterproof, Fireproof |
| Design Style                | Modern                                             |
| Brand Name                  | shangbairong                                       |
| Warranty                    | More than 5 years                                  |
| Material                    | Wood-plastic Composite Environmental Material      |
| Keywords                    | Bathroom panels                                    |
| Usage                       | Indoor Wall Panel Decoration                       |
| Color                       | Customized Color                                   |
| Size                        | Customized Sizes Support                           |
| Advantage                   | Eco-friendly / 100% Waterproof                     |
| Design                      | Mordern/Classic/3d                                 |