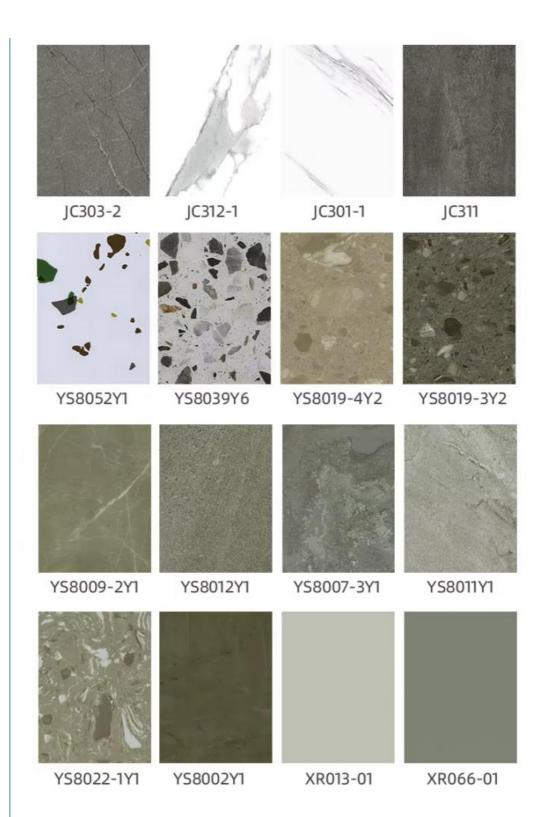

SPC Stone Crystal Wall Panel

Material: Natural stone powder&polymer crystal material

Size: 600 \* 2440mm

Install: No nail glue/structural adhesive bonding

Standard: B1 flame retardant/E0 environmentally friendly

Applicable: hotels, schools, hospitals, shopping malls,etc

### SPC STONE CRYSTAL

Is made by high-temperature pressing



Natural stone powder

Polymer crystal materials

A solid base layer composed of natural stone powder and polymer materials with high density and high fibers, which has many advantages such as wear resistance, strong chemical resistance, long service life, non discoloration, and easy cleaning



# LOCK BUCKLE DESIGN



Lock edge buckle design, tightly spliced, with good overall coherence, waterproof and impermeable, better alternative to ceramic tiles











ABOUT US

### HIGH-END CUSTOM WOOD VENEER

# **PRODUCTION BASE**

Shanghai Zhuokang Wood Industry Co., LTD., main pvc wall panel, wood solid grille, ecological wood Great Wall panel, U-shaped ceiling, square, wood sound-absorbing wall panel and other products.



**Company Profile** 

Shanghai zhuokang Wood Industry Co,Ltd. is company specializing in the production processing of wood veneer, coating board, Keding board, wood veneer background wall, dado board, edge strip, wood veneer, coating board, Keding, wood veneer background wall, dado board, edge strip and other products, with a complete scientific quality management system. The integrity, strength and product quality of Shanghai zhuokang Wood Industry Co., Ltd. have been recognized by the industry.

### FAQ

#### 1. Who are we