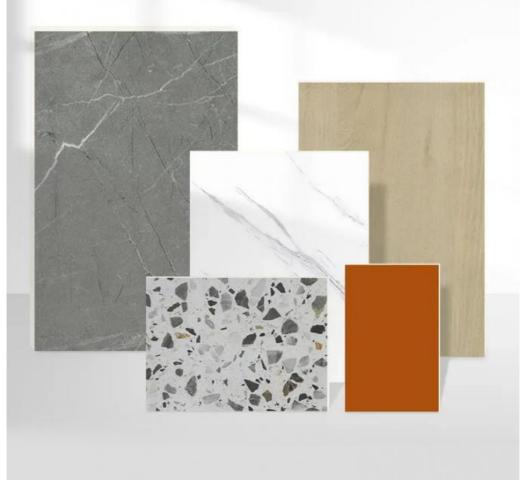

### **Product Specification**

- Product Type:
- Function:
- Color:
- Waterproof:
- Design Style:
- Length:
- Installation:
- Thickness:
- \_ ....
- Raw Material:Highlight:
- Others Fireproof, Heat Insulation, Moisture Various Colors Available Yes Modern 2800mm Or Customized Easy To Install With Click System 4mm-8mm 100% Virgin
- Waterproof SPC Wall Panels, PVC Plastic SPC Wall Panels, Wet Rooms SPC Wall Panels

#### Product Description

| Product Name                | SPC Wall Panel                                     |
|-----------------------------|----------------------------------------------------|
| Project Solution Capability | total solution for projects                        |
| Function                    | Moisture-Proof, Mould-Proof, Waterproof, Fireproof |
| Design Style                | Modern                                             |
| Brand Name                  | shangbairong                                       |
| Warranty                    | More than 5 years                                  |
| Material                    | Wood-plastic Composite Environmental Material      |
| Keywords                    | Bathroom panels                                    |
| Usage                       | Indoor Wall Panel Decoration                       |
| Color                       | Customized Color                                   |
| Size                        | Customized Sizes Support                           |
| Advantage                   | Eco-friendly / 100% Waterproof                     |
| Design                      | Mordern/Classic/3d                                 |