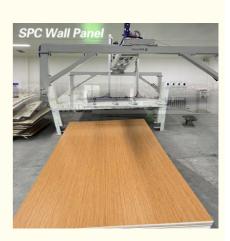

### SPC Wall Panels Are Suitable For Wet Rooms Bathrooms PVC Plastic Waterproof Boards

# SPC WALL PANEL

Hotel renovation, no need to smash walls