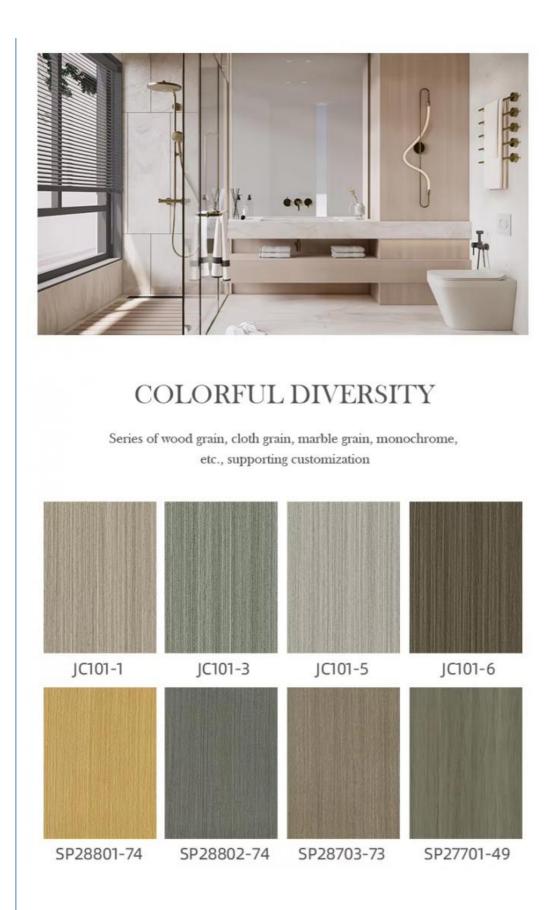

### **Product Specification**

- Product Type:
- Function:
- Color:
- Waterproof:
- Design Style:
- Length:
- Installation:
- Thickness:
- \_ ....
- Raw Material:Highlight:
- Others Fireproof, Heat Insulation, Moisture Various Colors Available Yes Modern 2800mm Or Customized Easy To Install With Click System 4mm-8mm 100% Virgin
- Waterproof SPC Wall Panels, PVC Plastic SPC Wall Panels, Wet Rooms SPC Wall Panels

#### Product Description

| Product Name                | SPC Wall Panel                                     |
|-----------------------------|----------------------------------------------------|
| Project Solution Capability | total solution for projects                        |
| Function                    | Moisture-Proof, Mould-Proof, Waterproof, Fireproof |
| Design Style                | Modern                                             |
| Brand Name                  | shangbairong                                       |
| Warranty                    | More than 5 years                                  |
| Material                    | Wood-plastic Composite Environmental Material      |
| Keywords                    | Bathroom panels                                    |
| Usage                       | Indoor Wall Panel Decoration                       |
| Color                       | Customized Color                                   |
| Size                        | Customized Sizes Support                           |
| Advantage                   | Eco-friendly / 100% Waterproof                     |
| Design                      | Mordern/Classic/3d                                 |