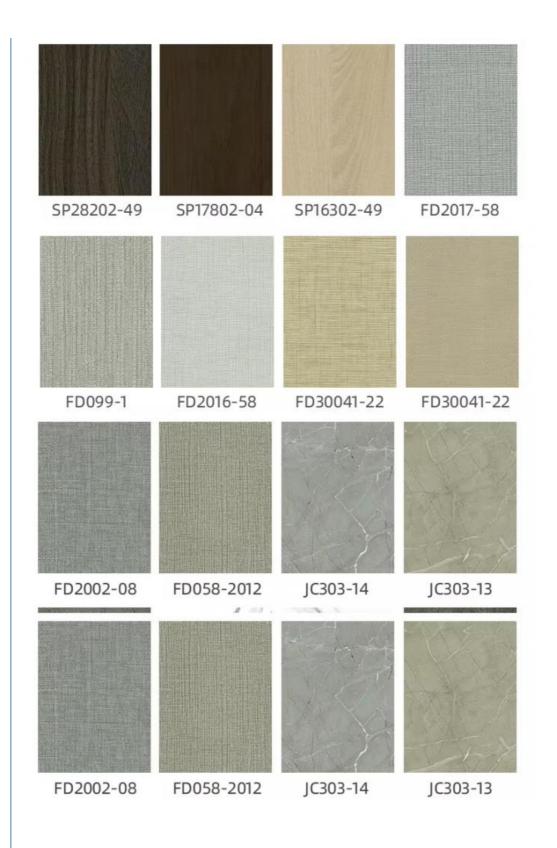

: SPC Stone Crystal Wall Panel

Material: Natural stone powder&polymer crystal material

Size: 600 \* 2440mm

Install: No nail glue/structural adhesive bonding

Standard: B1 flame retardant/E0 environmentally friendly

Applicable: hotels, schools, hospitals, shopping malls,etc

### SPC STONE CRYSTAL

Is made by high-temperature pressing



Natural stone powder

Polymer crystal materials

A solid base layer composed of natural stone powder and polymer materials with high density and high fibers, which has many advantages such as wear resistance, strong chemical resistance, long service life, non discoloration, and easy cleaning



# LOCK BUCKLE DESIGN



Lock edge buckle design, tightly spliced, with good overall coherence, waterproof and impermeable, better alternative to ceramic tiles











ABOUT US

### HIGH-END CUSTOM WOOD VENEER

# **PRODUCTION BASE**

Shanghai Zhuokang Wood Industry Co., LTD., main pvc wall panel, wood solid grille, ecological wood Great Wall panel, U-shaped ceiling, square, wood sound-absorbing wall panel and other products.



**Company Profile** 

Shanghai zhuokang Wood Industry Co,Ltd. is company specializing in the production processing of wood veneer, coating board, Keding board, wood veneer background wall, dado board, edge strip, wood veneer, coating board, Keding, wood veneer background wall, dado board, edge strip and other products, with a complete scientific quality management system. The integrity, strength and product quality of Shanghai zhuokang Wood Industry Co., Ltd. have been recognized by the industry.

### FAQ

#### 1. Who are