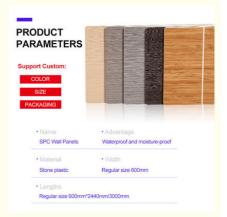

### **Product Specification**

- Product Type:
- Function:
- Color:
- Waterproof:
- Design Style:
- Length:
- Installation:
- Thickness:
- \_ ....
- Raw Material:Highlight:
- Others Fireproof, Heat Insulation, Moisture Various Colors Available Yes Modern 2800mm Or Customized Easy To Install With Click System 4mm-8mm 100% Virgin
- Waterproof SPC Wall Panels, PVC Plastic SPC Wall Panels, Wet Rooms SPC Wall Panels

#### Product Description

| Product Name                | SPC Wall Panel                                     |
|-----------------------------|----------------------------------------------------|
| Project Solution Capability | total solution for projects                        |
| Function                    | Moisture-Proof, Mould-Proof, Waterproof, Fireproof |
| Design Style                | Modern                                             |
| Brand Name                  | shangbairong                                       |
| Warranty                    | More than 5 years                                  |
| Material                    | Wood-plastic Composite Environmental Material      |
| Keywords                    | Bathroom panels                                    |
| Usage                       | Indoor Wall Panel Decoration                       |
| Color                       | Customized Color                                   |
| Size                        | Customized Sizes Support                           |
| Advantage                   | Eco-friendly / 100% Waterproof                     |
| Design                      | Mordern/Classic/3d                                 |

## PRODUCT PARAMETERS

Product Name: SPC Stone Crystal Wall Panel

Material: Natural stone powder&polymer crystal material

Size: 600 \* 2440mm

Install: No nail glue/structural adhesive bonding

Standard: B1 flame retardant/E0 environmentally friendly