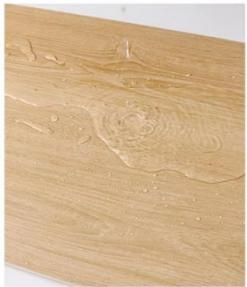

#### **Product Specification**

• Product Type: Others

• Function: Fireproof, Heat Insulation, Moisture

· Color: Various Colors Available

Yes Waterproof: . Design Style: Modern

2800mm Or Customized . Length:

B-level fire prevention

Not easily deformed

Durable and compressive

Waterproof and anti-corrosion