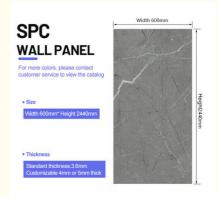

## PRODUCT PARAMETERS

Product Name: SPC Stone Crystal Wall Panel

Material: Natural stone powder&polymer crystal material

Size: 600 \* 2440mm

Install: No nail glue/structural adhesive bonding

Standard: B1 flame retardant/E0 environmentally friendly