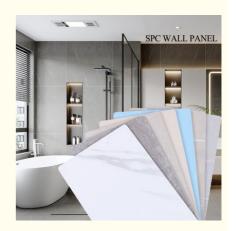

### SPC Wall Panel Ceramic Tile Indoor Office Apartment Hotel Shower Room **Decorative Panel**

#### **Product Specification**

• Product Type: Others

• Function: Fireproof, Heat Insulation, Moisture

· Color: Various Colors Available

Yes Waterproof: . Design Style: Modern

2800mm Or Customized . Length: