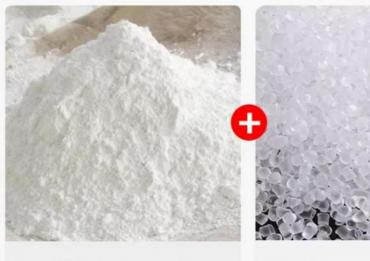

## SPC material

Natural Stone Powder&Polymer Crystal Materials

## SPC STONE CRYSTAL

Is made by high-temperature pressing

Natural stone powder

Polymer crystal materials

A solid base layer composed of natural stone powder and polymer materials with high density and high fibers, which has many advantages such as wear resistance, strong chemical resistance, long service life, non discoloration, and easy cleaning