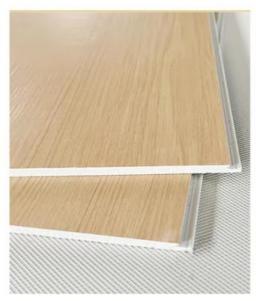

#### **Product Specification**

• Product Type: Others

• Function: Fireproof, Heat Insulation, Moisture

· Color: Various Colors Available

Yes Waterproof: . Design Style: Modern

2800mm Or Customized . Length:

Installation: Easy To Install With Click System

Thickness: 4mm-8mm • Raw Material: 100% Virgin

• Highlight: Apartment SPC Wall Panel,

Indoor SPC Wall Panel, Shower Room SPC Wall Panel

B-level fire prevention

Not easily deformed

Durable and compressive

Waterproof and anti-corrosion