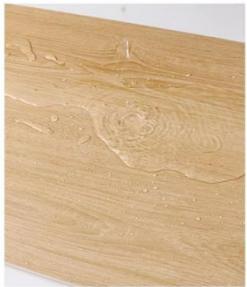

# UV layer

Waterproof, anti slip, and corrosion-resistant

B-level fire prevention

Not easily deformed

Durable and compressive

Waterproof and anti-corrosion