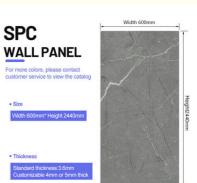

#### **Product Specification**

Product Type: Others

• Function: Fireproof, Heat Insulation, Moisture

· Color: Various Colors Available

Yes Waterproof: . Design Style: Modern

2800mm Or Customized . Length:

Installation: Easy To Install With Click System

Thickness: 4mm-8mm • Raw Material: 100% Virgin

• Highlight: SPC Board Shower Wall Panel, Hot Selling Shower Wall Panel

## PRODUCT PARAMETERS

Product Name: SPC Stone Crystal Wall Panel

Material: Natural stone powder&polymer crystal material

Size: 600 \* 2440mm

Install: No nail glue/structural adhesive bonding

Standard: B1 flame retardant/E0 environmentally friendly