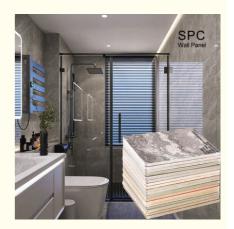

#### Hot Selling SPC Board Indoor Office Decoration Board PVC Stone Plastic **Shower Wall Panel**

## PRODUCT PARAMETERS

Product Name: SPC Stone Crystal Wall Panel

Material: Natural stone powder&polymer crystal material

Size: 600 \* 2440mm

Install: No nail glue/structural adhesive bonding

Standard: B1 flame retardant/E0 environmentally friendly