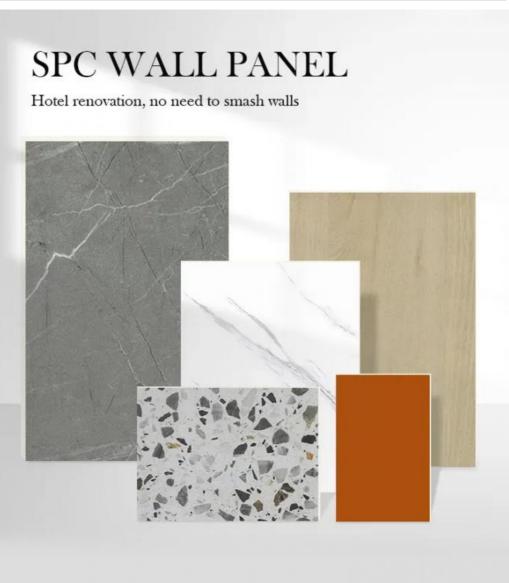

No need to smash walls

Anti scratch

# COLORFUL DIVERSITY

Series of wood grain, cloth grain, marble grain, monochrome, etc., supporting customization