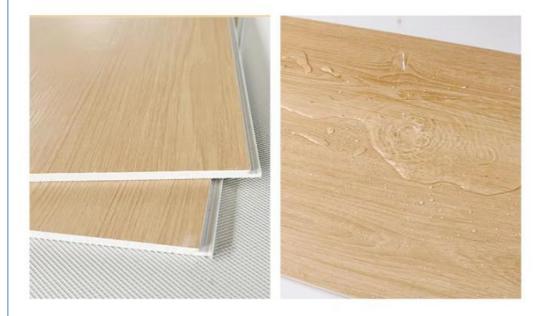

lor film

Real texture support customization

SPC material

Natural Stone Powder&Polymer Crystal Materials

# PRODUCT PARAMETERS

Product Name: SPC Stone Crystal Wall Panel

Material: Natural stone powder&polymer crystal material

Size: 600 \* 2440mm

Install: No nail glue/structural adhesive bonding

Standard: B1 flame retardant/E0 environmentally friendly

Applicable: hotels, schools, hospitals, shopping malls,etc

# SPC STONE CRYSTAL

Is made by high-temperature pressing



Natural stone powder

Polymer crystal materials

A solid base layer composed of natural stone powder and polymer materials with high density and high fibers, which has many advantages such as wear resistance, strong chemical resistance, long service life, non discoloration, and easy cleaning



# LOCK BUCKLE DESIGN



Lock edge buckle design, tightly spliced, with good overall coherence, waterproof and impermeable, better alternative to ceramic tiles











ABOUT US

# HIGH-END CUSTOM WOOD VENEER

# **PRODUCTION BASE**

Shanghai Zhuokang Wood Industry Co., LTD., main pvc wall panel, wood solid grille, ecological wood Great Wall panel, U-shaped ceiling, square, wood sound-absorbing wall panel and other products.



**Company Profile** 

Shanghai zhuokang Wood Industry Co,Ltd. is company specializing in the production processing of wood veneer, coating board, Keding board, wood veneer background wall, dado board, edge strip, wood veneer, coating board, Keding, wood veneer background wall, dado board, edge strip and other products, with a complete scientific quality management system. The integrity,