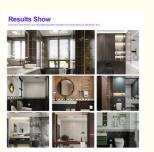

- Certification:
- Model Number:
- Minimum Order Quantity:
- Price:
- Packaging Details:
- Delivery Time:

Our Product Introduction

for more products please visit us on bamboocharcoalboard.com

• Payment Terms:



### **Product Specification**

- Product Type:
- Function:
- Color:
- Waterproof:
- Design Style:
- Length:
- Installation:
- Thickness:
- Raw Material:
- Highlight:
- Others Fireproof, Heat Insulation, Moisture Various Colors Available Yes Modern 2800mm Or Customized Easy To Install With Click System 4mm-8mm 100% Virgin
  - SPC Wall Panels Waterproof, SPC Wall Panels Stain Resistant, SPC Wall Panels For Bathroom

#### Product Features

III

Moisture-Proof Waterproof, anti pollut Easy to clean



Wall Board Factory



Wear resistant Scratch resistant and

III

#### More Images





## **Product Description**

### **Product Description**

| Product Name                | SPC Wall Panel                                     |
|-----------------------------|----------------------------------------------------|
| Project Solution Capability | total solution for projects                        |
| Function                    | Moisture-Proof, Mould-Proof, Waterproof, Fireproof |
| Design Style                | Modern                                             |
| Brand Name                  | shangbairong                                       |
| Warranty                    | More than 5 years                                  |
| Material                    | Wood-plastic Composite Environmental Material      |
| Keywords                    | Bathroom panels