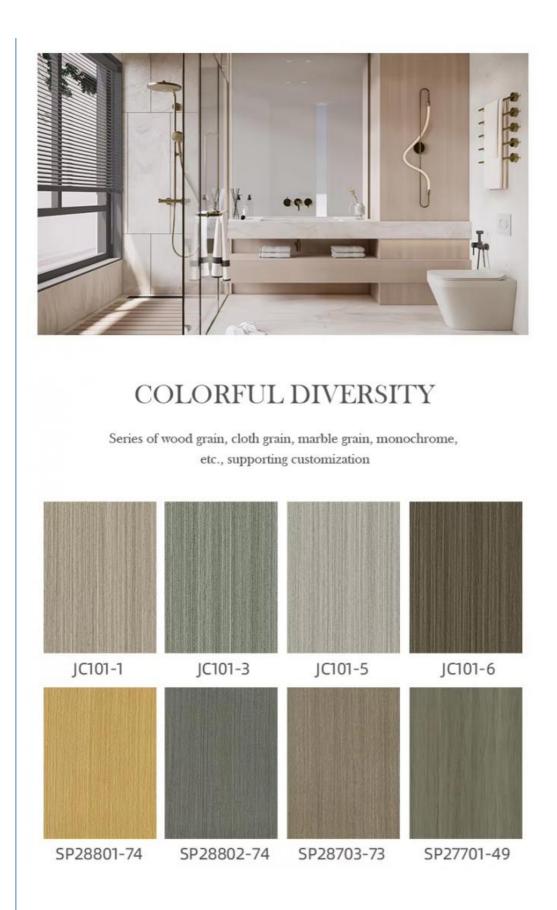

### **Product Specification**

- Product Type:
- Function:
- Color:
- Waterproof:
- Design Style:
- Length:
- Installation:
- Thickness:
- Raw Material:
- Highlight:
- Others Fireproof, Heat Insulation, Moisture Various Colors Available Yes Modern 2800mm Or Customized Easy To Install With Click System 4mm-8mm 100% Virgin
  - SPC Wall Panels Waterproof, SPC Wall Panels Stain Resistant, SPC Wall Panels For Bathroom

### **Product Description**

| Product Name                | SPC Wall Panel                                     |
|-----------------------------|----------------------------------------------------|
| Project Solution Capability | total solution for projects                        |
| Function                    | Moisture-Proof, Mould-Proof, Waterproof, Fireproof |
| Design Style                | Modern                                             |
| Brand Name                  | shangbairong                                       |
| Warranty                    | More than 5 years                                  |
| Material                    | Wood-plastic Composite Environmental Material      |
| Keywords                    | Bathroom panels                                    |
| Usage                       | Indoor Wall Panel Decoration                       |
| Color                       | Customized Color                                   |
| Size                        | Customized Sizes Support                           |
| Advantage                   | Eco-friendly / 100% Waterproof                     |
| Design                      | Mordern/Classic/3d                                 |