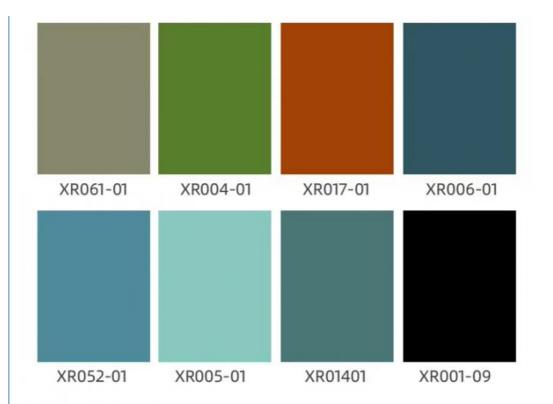

### **Product Specification**

- Product Type:
- Function:
- Color:
- Waterproof:
- Design Style:
- Length:
- Installation:
- Thickness:
- Raw Material:
- Highlight:
- Others Fireproof, Heat Insulation, Moisture Various Colors Available Yes Modern 2800mm Or Customized Easy To Install With Click System 4mm-8mm 100% Virgin
  - SPC Wall Panels Waterproof, SPC Wall Panels Stain Resistant, SPC Wall Panels For Bathroom