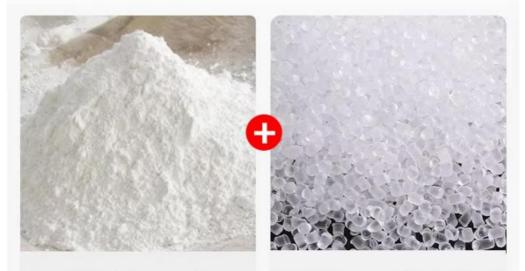

SPC material

Natural Stone Powder&Polymer Crystal Materials

# SPC STONE CRYSTAL

Is made by high-temperature pressing

Natural stone powder

Polymer crystal materials

A solid base layer composed of natural stone powder and polymer materials with high density and high fibers, which has many advantages such as wear resistance, strong chemical resistance, long service life, non discoloration, and easy cleaning