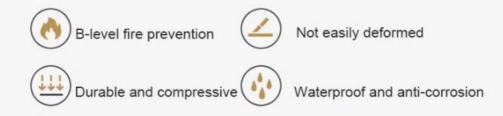

# PRODUCT PARAMETERS

Product Name: SPC Stone Crystal Wall Panel

Material: Natural stone powder&polymer crystal material

Size: 600 \* 2440mm

Install: No nail glue/structural adhesive bonding

Standard: B1 flame retardant/E0 environmentally friendly