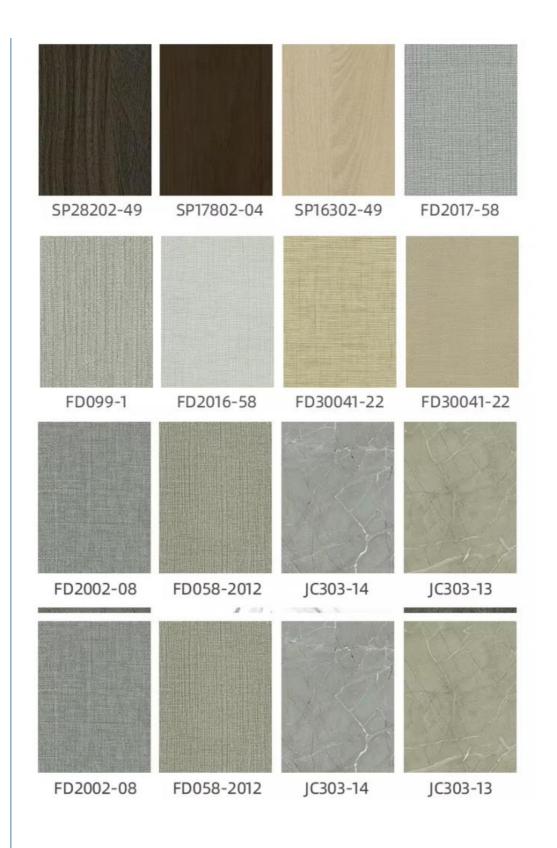

### **Product Specification**

- Product Type:
- Function:
- Color:
- Waterproof:
- Design Style:
- Length:
- Installation:
- Thickness:
- Raw Material:
- Highlight:
- Others Fireproof, Heat Insulation, Moisture Various Colors Available Yes Modern 2800mm Or Customized Easy To Install With Click System 4mm-8mm 100% Virgin
  - SPC Wall Panels Waterproof, SPC Wall Panels Stain Resistant, SPC Wall Panels For Bathroom

### **Product Description**

| Product Name                | SPC Wall Panel                                     |
|-----------------------------|----------------------------------------------------|
| Project Solution Capability | total solution for projects                        |
| Function                    | Moisture-Proof, Mould-Proof, Waterproof, Fireproof |
| Design Style                | Modern                                             |
| Brand Name                  | shangbairong                                       |
| Warranty                    | More than 5 years                                  |
| Material                    | Wood-plastic Composite Environmental Material      |
| Keywords                    | Bathroom panels                                    |
| Usage                       | Indoor Wall Panel Decoration                       |
| Color                       | Customized Color                                   |
| Size                        | Customized Sizes Support                           |
| Advantage                   | Eco-friendly / 100% Waterproof                     |
| Design                      | Mordern/Classic/3d                                 |