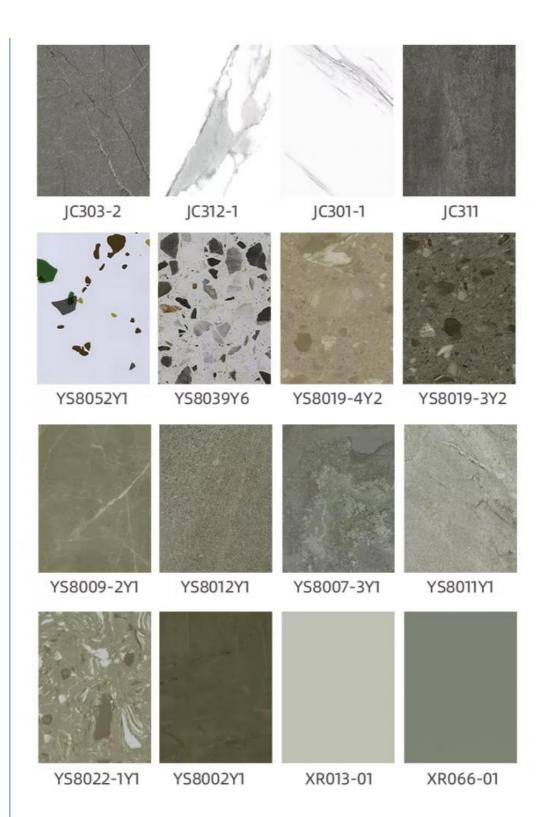

### **Product Specification**

- Product Type:
- Function:
- Color:
- Waterproof:
- Design Style:
- Length:
- Installation:
- Thickness:
- Raw Material:
- Highlight:
- Others Fireproof, Heat Insulation, Moisture Various Colors Available Yes Modern 2800mm Or Customized Easy To Install With Click System 4mm-8mm 100% Virgin
  - SPC Wall Panels Waterproof, SPC Wall Panels Stain Resistant, SPC Wall Panels For Bathroom

### **Product Description**

| Product Name                | SPC Wall Panel                                     |
|-----------------------------|----------------------------------------------------|
| Project Solution Capability | total solution for projects                        |
| Function                    | Moisture-Proof, Mould-Proof, Waterproof, Fireproof |
| Design Style                | Modern                                             |
| Brand Name                  | shangbairong                                       |
| Warranty                    | More than 5 years                                  |
| Material                    | Wood-plastic Composite Environmental Material      |
| Keywords                    | Bathroom panels                                    |
| Usage                       | Indoor Wall Panel Decoration                       |
| Color                       | Customized Color                                   |
| Size                        | Customized Sizes Support                           |
| Advantage                   | Eco-friendly / 100% Waterproof                     |
| Design                      | Mordern/Classic/3d                                 |