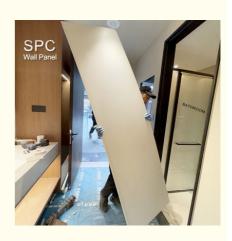

CHina

SGS

500

19.9

3-30days

T/T, D/P

Shangbairong

SPC Wall Panel

Package and shipping

# SPC Wall Panels Waterproof Stain Resistant For Bathroom And Showeroom

### **Basic Information**

- Place of Origin:
- Brand Name:
- Certification:
- Model Number:
- Minimum Order Quantity:
- Price:
- Packaging Details:
- Delivery Time:

Our Product Introduction

for more products please visit us on bamboocharcoalboard.com

• Payment Terms:



### **Product Specification**

- Product Type:
- Function:
- Color:
- Waterproof:
- Design Style:
- Length:
- Installation:
- Thickness:
- Raw Material:
- Highlight:
- Others Fireproof, Heat Insulation, Moisture Various Colors Available Yes Modern 2800mm Or Customized Easy To Install With Click System 4mm-8mm 100% Virgin
  - SPC Wall Panels Waterproof, SPC Wall Panels Stain Resistant, SPC Wall Panels For Bathroom

#### Product Features

III

Moisture-Proof Waterproof, anti pollut Easy to clean



Wall Board Factory



Wear resistant Scratch resistant and

III

#### More Images





## **Product Description**

### **Product Description**

| Product Name                | SPC Wall Panel                                     |
|-----------------------------|------------------------------------