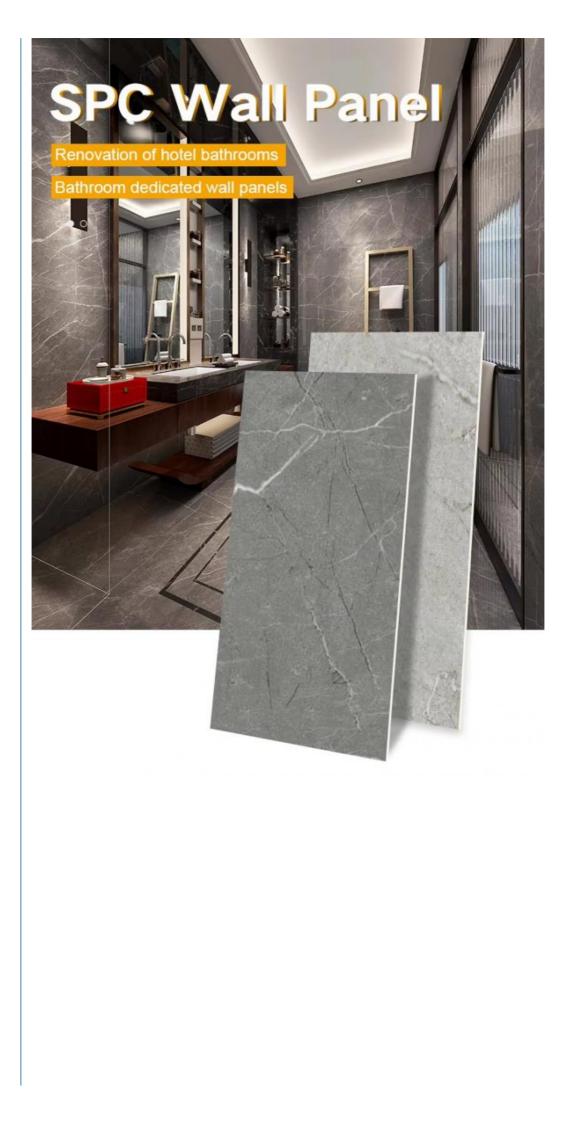

# SPC Wall Panels Waterproof Stain Resistant For Bathroom And Showeroom

### **Basic Information**

- Place of Origin:
- Brand Name:
- Certification:
- Model Number:
- Minimum Order Quantity:
- Price:
- Packaging Details:
- Delivery Time:

Our Product Introduction

for more products please visit us on bamboocharcoalboard.com

### **Product Specification**

- Product Type:
- Function:
- Color:
- Waterproof:
- Design Style:
- Length:
- Installation:
- Thickness:
- Raw Material:
- Highlight:
- Others Fireproof, Heat Insulation, Moisture Various Colors Available Yes Modern 2800mm Or Customized Easy To Install With Click System 4mm-8mm 100% Virgin
  - SPC Wall Panels Waterproof, SPC Wall Panels Stain Resistant, SPC Wall Panels For Bathroom

### **Product Description**

| Product Name                | SPC Wall Panel                                     |
|-----------------------------|----------------------------------------------------|
| Project Solution Capability | total solution for projects                        |
| Function                    | Moisture-Proof, Mould-Proof, Waterproof, Fireproof |
| Design Style                | Modern                                             |
| Brand Name                  | shangbairong                                       |
| Warranty                    | More than 5 years                                  |
| Material                    | Wood-plastic Composite Environmental Material      |
| Keywords                    | Bathroom panels                                    |
| Usage                       | Indoor Wall Panel Decoration                       |
| Color                       | Customized Color                                   |
| Size                        | Customized Sizes Support                           |
| Advantage                   | Eco-friendly / 100% Waterproof                     |
| Design                      | Mordern/Classic/3d                                 |