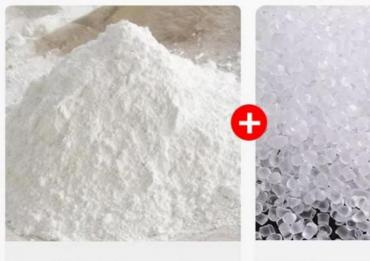

### SPC material

Natural Stone Powder&Polymer Crystal Materials

### SPC STONE CRYSTAL

Is made by high-temperature pressing

Natural stone powder

Polymer crystal materials

A solid base layer composed of natural stone powder and polymer materials with high density and high fibers, which has many advantages such as wear resistance, strong chemical resistance, long service life, non discoloration, and easy cleaning