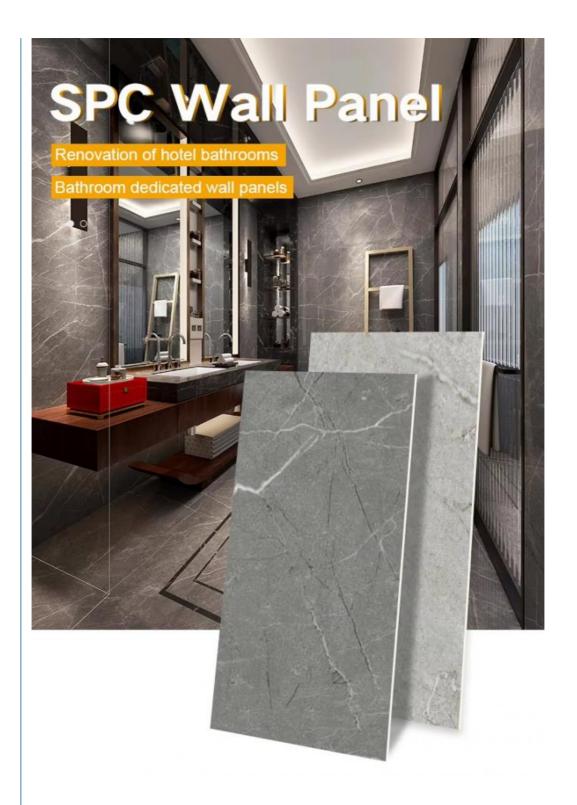

### PRODUCT PARAMETERS

Product Name: SPC Stone Crystal Wall Panel

Material: Natural stone powder&polymer crystal material

Size: 600 \* 2440mm

Install: No nail glue/structural adhesive bonding

Standard: B1 flame retardant/E0 environmentally friendly

Applicable: hotels, schools, hospitals, shopping malls, etc