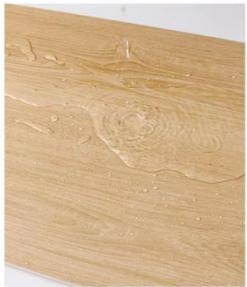

## UV layer

Waterproof, anti slip, and corrosion-resistant

B-level fire prevention

Not easily deformed

Durable and compressive

Waterproof and anti-corrosion