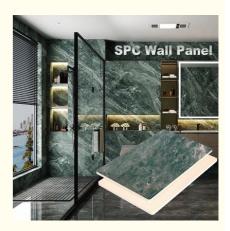

# Waterproof Stain Resistant Eco - Friendly Home Decor Tile SPC Wall Panel

#### **Product Specification**

• Product Type: Others

• Function: Fireproof, Heat Insulation, Moisture

Color: Various Colors Available

Waterproof: YesDesign Style: Modern

• Length: 2800mm Or Customized

• Installation: Easy To Install With Click System

Thickness: 4mm-8mmRaw Material: 100% Virgin

Highlight: Eco - Friendly SPC Wall Panel,
 SPC Wall Panel Home Decor