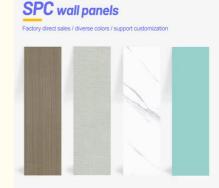

#### **Product Specification**

• Product Type: Others

• Function: Fireproof, Heat Insulation, Moisture

Color: Various Colors Available

Waterproof: YesDesign Style: Modern

• Length: 2800mm Or Customized

• Installation: Easy To Install With Click System

Thickness: 4mm-8mmRaw Material: 100% Virgin

Highlight: Eco - Friendly SPC Wall Panel,
 SPC Wall Panel Home Decor

## COLORFUL DIVERSITY

Series of wood grain, cloth grain, marble grain, monochrome, etc., supporting customization