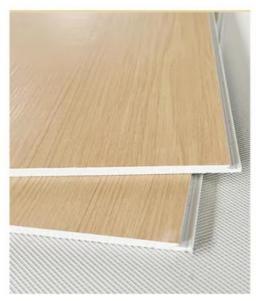

#### **Product Specification**

• Product Type: Others

• Function: Fireproof, Heat Insulation, Moisture

Color: Various Colors Available

Waterproof: YesDesign Style: Modern

• Length: 2800mm Or Customized

• Installation: Easy To Install With Click System

Thickness: 4mm-8mmRaw Material: 100% Virgin

Highlight: Eco - Friendly SPC Wall Panel,
 SPC Wall Panel Home Decor