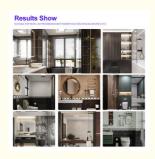

### Wearing-Resistant Inner Wallboard SPC Wall Panel Marble Sheet Stone Crystal Board

#### **Basic Information**

• Place of Origin: CHina

• Brand Name: Shangbairong

• Certification: SGS

Model Number: SPC Wall Panel

Minimum Order Quantity: 500Price: 29.9

Packaging Details: Package shipping

• Delivery Time: 5-30days

Payment Terms:
 L/C, D/A, D/P, T/T



#### **Product Specification**

• Environmental Friendly: Yes

• Function: Fireproof, Heat Insulation, Moisture

Use: Indoor
Durability: High
Product Type: Others
Raw Material: 100% New

Water Resistance: YesEasy To Clean: YesTermite Resistance: Yes

Highlight: Marble Sheet SPC Wall Panel,

Stone Crystal Board SPC Wall Panel, Inner Wallboard SPC Wall Panel



#### More Images





Our Product Introduction

## **Product Description** Place of Origin Product Name Function Brand Name Warranty Material Keywords Usage Color Size Advantage Design Shanghai zhuokang Wood Industry Co., Ltd. is a company specializing in the production and processing of wood veneer,coati na board.Kedin board,wood veneer background wall,dado board,edge

strip,wood

## Shanghai Zhuokang Wood Industry Co., Ltd.

15202188098

ella@zhuokangsh.com

bamboocharcoalboard.com

Room 1501, Bullinga, No. 2225 Huancheng West Road, Nanqiao, Fengxian District, Shanghai

SPC Wall Panel

Moisture-Proof, Mould-Proof, Waterproof, Fireproof

shangbairong More than 5 years

Wood-plastic Composite Environmental Material

Bathroom panels

Indoor Wall Panel Decoration

**Customized Color** 

**Customized Sizes Sup