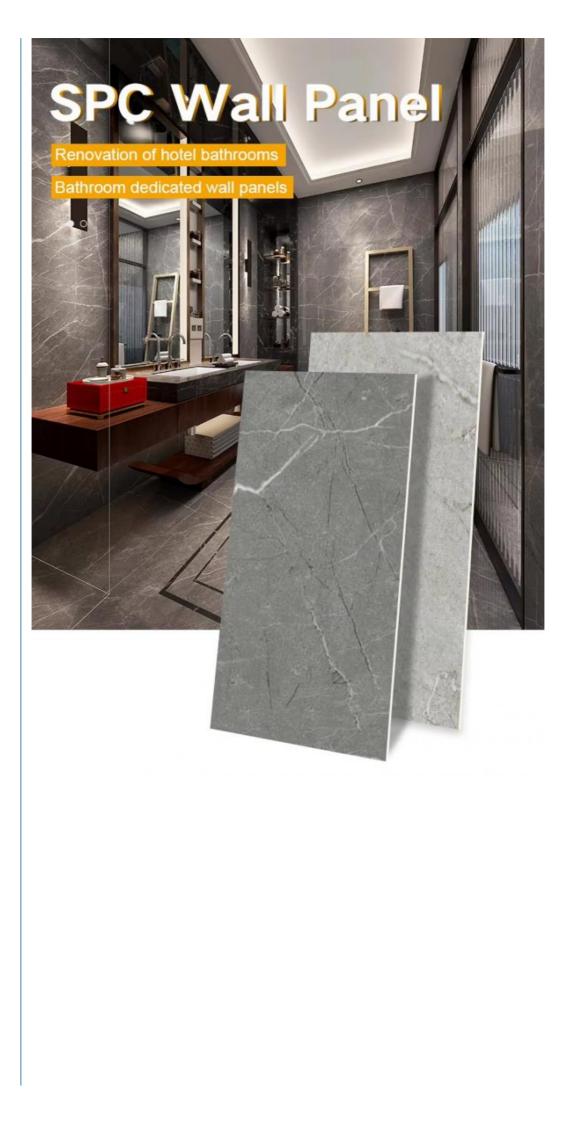

### **Product Description**

| Product Name                | SPC Wall Panel                                     |
|-----------------------------|----------------------------------------------------|
| Project Solution Capability | total solution for projects                        |
| Function                    | Moisture-Proof, Mould-Proof, Waterproof, Fireproof |
| Design Style                | Modern                                             |
| Brand Name                  | shangbairong                                       |
| Warranty                    | More than 5 years                                  |
| Material                    | Wood-plastic Composite Environmental Material      |
| Keywords                    | Bathroom panels                                    |
| Usage                       | Indoor Wall Panel Decoration                       |
| Color                       | Customized Color                                   |
| Size                        | Customized Sizes Support                           |
| Advantage                   | Eco-friendly / 100% Waterproof                     |
| Design                      | Mordern/Classic/3d                                 |

# PRODUCT PARAMETERS

Product Name: SPC Stone Crystal Wall Panel

Material: Natural stone powder&polymer crystal material

Size: 600 \* 2440mm

Install: No nail glue/structural adhesive bonding

Standard: B1 flame retardant/E0 environmentally friendly

Applicable: hotels, schools, hospitals, shopping malls,etc