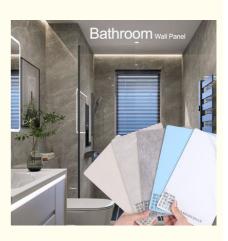

### Modern Plastic Insulated Interior Bathroom Wall Paneling Covering Panels Wpc Spc Pvc Wallboard

#### **Product Specification**

- Product Type:
- Function:
- Color:
- Waterproof:
- Design Style:
- Length:
- Installation:
- Thickness:
- Raw Material:
- Highlight:
- Others Fireproof, Heat Insulation, Moisture Various Colors Available Yes Modern 2800mm Or Customized Easy To Install With Click System 4mm-8mm
- 100% Virgin
  - Modern Plastic Bathroom Wall Paneling, Modern Plastic Interior Wall Paneling, Modern Plastic Insulated Wall Paneling

### **Product Description**

| Product Name                | SPC Wall Panel                                     |
|-----------------------------|----------------------------------------------------|
| Project Solution Capability | total solution for projects                        |
| Function                    | Moisture-Proof, Mould-Proof, Waterproof, Fireproof |
| Design Style                | Modern                                             |
| Brand Name                  | shangbairong                                       |
| Warranty                    | More than 5 years                                  |
| Material                    | Wood-plastic Composite Environmental Material      |
| Keywords                    | Bathroom panels                                    |
| Usage                       | Indoor Wall Panel Decoration                       |
| Color                       | Customized Color                                   |
| Size                        | Customized Sizes Support                           |
| Advantage                   | Eco-friendly / 100% Waterproof                     |
| Design                      | Mordern/Classic/3d                                 |