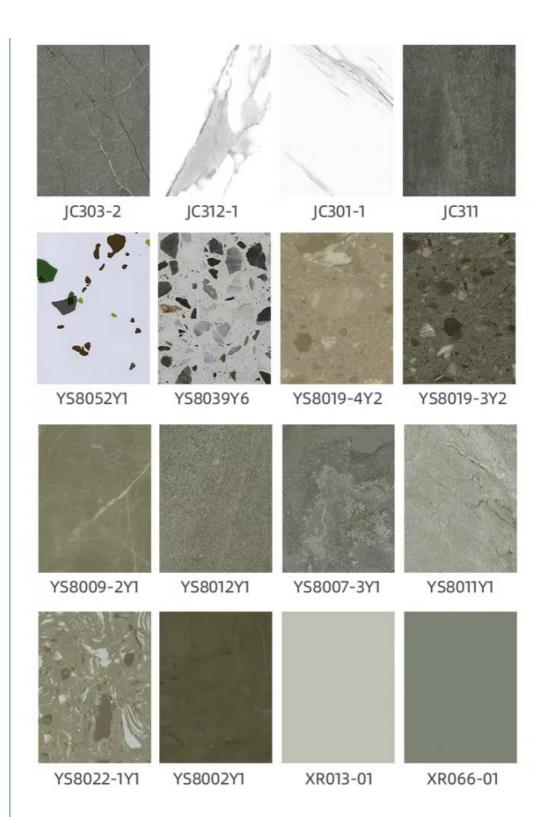

#### **Product Specification**

- Product Type:
- Function:
- Color:
- Waterproof:
- Design Style:
- Length:
- Installation:
- Thickness:
- Raw Material:
- Highlight:
- Others Fireproof, Heat Insulation, Moisture Various Colors Available Yes Modern 2800mm Or Customized Easy To Install With Click System 4mm-8mm
- 100% Virgin
  - Modern Plastic Bathroom Wall Paneling, Modern Plastic Interior Wall Paneling, Modern Plastic Insulated Wall Paneling

#### More Images

for more products please visit us on bamboocharcoalboard.com