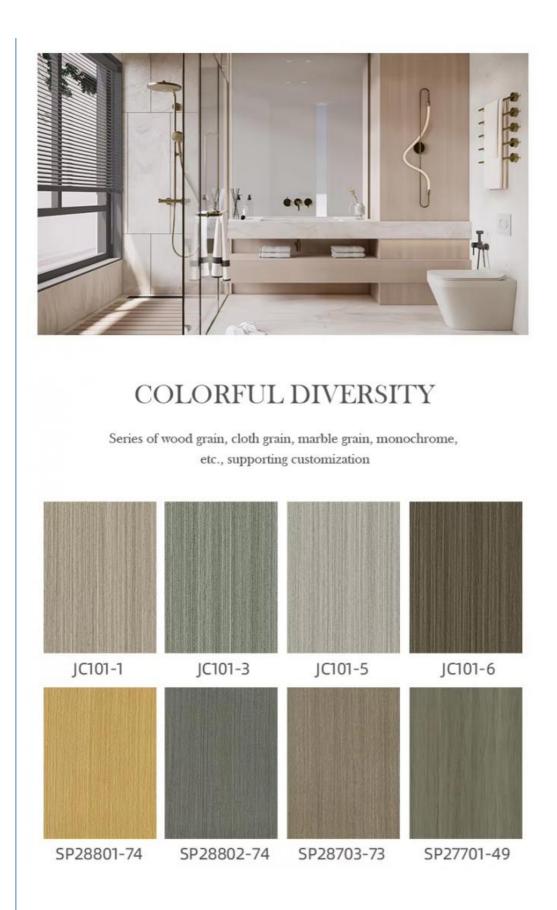

#### **Product Specification**

- Product Type:
- Function:
- Color:
- Waterproof:
- Design Style:
- Length:
- Installation:
- Thickness:
- Raw Material:
- Highlight:
- Others Fireproof, Heat Insulation, Moisture Various Colors Available Yes Modern 2800mm Or Customized Easy To Install With Click System 4mm-8mm
- 100% Virgin
  - Modern Plastic Bathroom Wall Paneling, Modern Plastic Interior Wall Paneling, Modern Plastic Insulated Wall Paneling

### **Product Description**

| Product Name                | SPC Wall Panel                                     |
|-----------------------------|----------------------------------------------------|
| Project Solution Capability | total solution for projects                        |
| Function                    | Moisture-Proof, Mould-Proof, Waterproof, Fireproof |
| Design Style                | Modern                                             |
| Brand Name                  | shangbairong                                       |
| Warranty                    | More than 5 years                                  |
| Material                    | Wood-plastic Composite Environmental Material      |
| Keywords                    | Bathroom panels                                    |
| Usage                       | Indoor Wall Panel Decoration                       |
| Color                       | Customized Color                                   |
| Size                        | Customized Sizes Support                           |
| Advantage                   | Eco-friendly / 100% Waterproof                     |
| Design                      | Mordern/Classic/3d                                 |