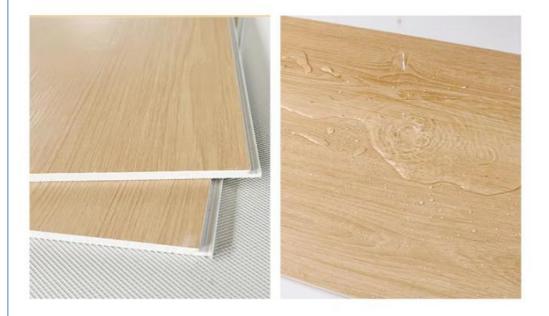

#### **Product Specification**

- Product Type:
- Function:
- Color:
- Waterproof:
- Design Style:
- Length:
- Installation:
- Thickness:
- Raw Material:
- Highlight:
- Others Fireproof, Heat Insulation, Moisture Various Colors Available Yes Modern 2800mm Or Customized Easy To Install With Click System 4mm-8mm
- 100% Virgin
  - Modern Plastic Bathroom Wall Paneling, Modern Plastic Interior Wall Paneling, Modern Plastic Insulated Wall Paneling

### **Product Description**

| Product Name                | SPC Wall Panel                                     |
|-----------------------------|----------------------------------------------------|
| Project Solution Capability | total solution for projects                        |
| Function                    | Moisture-Proof, Mould-Proof, Waterproof, Fireproof |
| Design Style                | Modern                                             |
| Brand Name                  | shangbairong                                       |
| Warranty                    | More than 5 years                                  |
| Material                    | Wood-plastic Composite Environmental Material      |
| Keywords                    | Bathroom panels                                    |
| Usage                       | Indoor Wall Panel Decoration                       |
| Color                       | Customized Color                                   |
| Size                        | Customized Sizes Support                           |
| Advantage                   | Eco-friendly / 100% Waterproof                     |
| Design                      | Mordern/Classic/3d                                 |