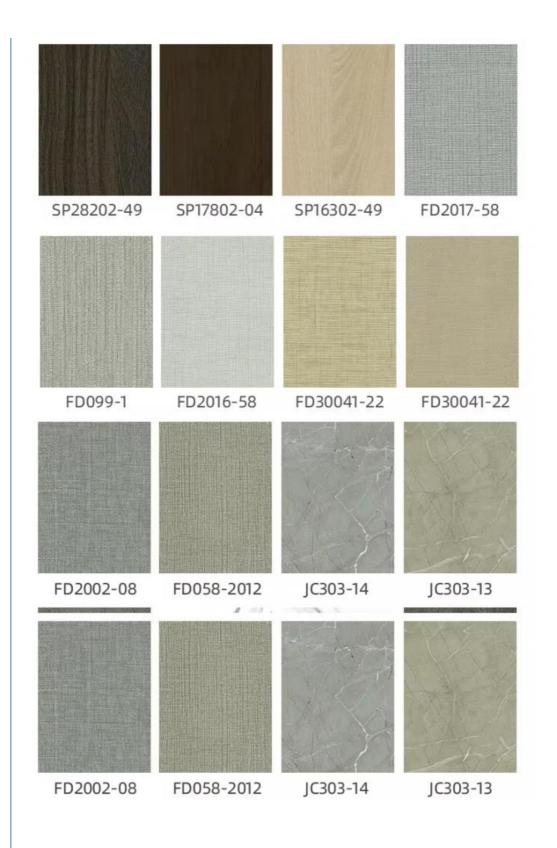

#### **Product Specification**

- Product Type:
- Function:
- Color:
- Waterproof:
- Design Style:
- Length:
- Installation:
- Thickness:
- Raw Material:
- Highlight:
- Others Fireproof, Heat Insulation, Moisture Various Colors Available Yes Modern 2800mm Or Customized Easy To Install With Click System 4mm-8mm
- 100% Virgin
  - Modern Plastic Bathroom Wall Paneling, Modern Plastic Interior Wall Paneling, Modern Plastic Insulated Wall Paneling

### **Product Description**

| Product Name                | SPC Wall Panel                                     |
|-----------------------------|----------------------------------------------------|
| Project Solution Capability | total solution for projects                        |
| Function                    | Moisture-Proof, Mould-Proof, Waterproof, Fireproof |
| Design Style                | Modern                                             |
| Brand Name                  | shangbairong                                       |
| Warranty                    | More than 5 years                                  |
| Material                    | Wood-plastic Composite Environmental Material      |
| Keywords                    | Bathroom panels                                    |
| Usage                       | Indoor Wall Panel Decoration                       |
| Color                       | Customized Color                                   |
| Size                        | Customized Sizes Support                           |
| Advantage                   | Eco-friendly / 100% Waterproof                     |
| Design                      | Mordern/Classic/3d                                 |