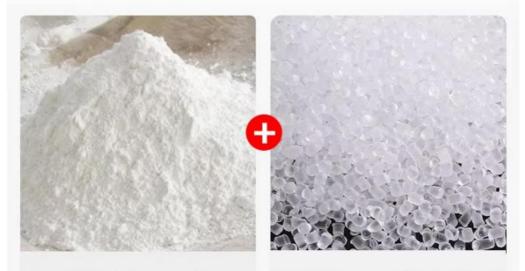

SPC material

Natural Stone Powder&Polymer Crystal Materials

### SPC STONE CRYSTAL

Is made by high-temperature pressing

Natural stone powder

Polymer crystal materials

A solid base layer composed of natural stone powder and polymer materials with high density and high fibers, which has many advantages such as wear resistance, strong chemical resistance, long service life, non discoloration, and easy cleaning