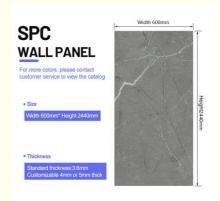

## PRODUCT PARAMETERS

Product Name: SPC Stone Crystal Wall Panel

Material: Natural stone powder&polymer crystal material

Size: 600 \* 2440mm

Install: No nail glue/structural adhesive bonding

Standard: B1 flame retardant/E0 environmentally friendly