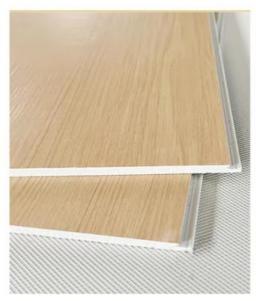

PRODUCT PARAMETERS

Product Name: SPC Stone Crystal Wall Panel

Material: Natural stone powder&polymer crystal material

Size: 600 \* 2440mm

Install: No nail glue/structural adhesive bonding

Standard: B1 flame retardant/E0 environmentally friendly

Applicable: hotels, schools, hospitals, shopping malls, etc

## SPC STONE CRYSTAL

Is made by high-temperature pressing



Natural stone powder

Polymer crystal materials

A solid base layer composed of natural stone powder and polymer materials with high density and high fibers, which has many advantages such as wear resistance, strong chemical resistance, long service life, non discoloration, and easy cleaning



B-level fire prevention



Not easily deformed



Durable and compressive



Waterproof and anti-corrosion

# LOCK BUCKLE DESIGN





Lock edge buckle design, tightly spliced, with good overall coherence, waterproof and impermeable, better alternative to ceramic tiles



# COLORFUL DIVERSITY

Series of wood grain, cloth grain, marble grain, monochrome, etc., supporting customization









### **ABOUT US**

PARAMETER DISPLAY FASHIO DASLIAN



# HIGH-END CUSTOM WOOD VENEER

# PRODUCTION BASE

Shanghai Zhuokang Wood Industry Co., LTD.,main pvc wall panel, wood solid grille, ecological wood Great Wall panel, U-shaped ceiling, square, wood sound-absorbing wall panel and other products.









| board,wood veneer background wall,dado board,edge st                                                               | y specializing in the production processing of wood veneer, coating board, Keding p, wood veneer, coating boa