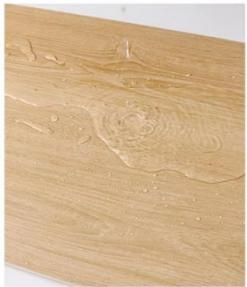

#### **Product Specification**

Product Type: Others

• Function: Fireproof, Heat Insulation, Moisture

· Color: Various Colors Available

Yes · Waterproof: . Design Style: Modern

2800mm Or Customized . Length:

B-level fire prevention

Not easily deformed

Durable and compressive

Waterproof and anti-corrosion