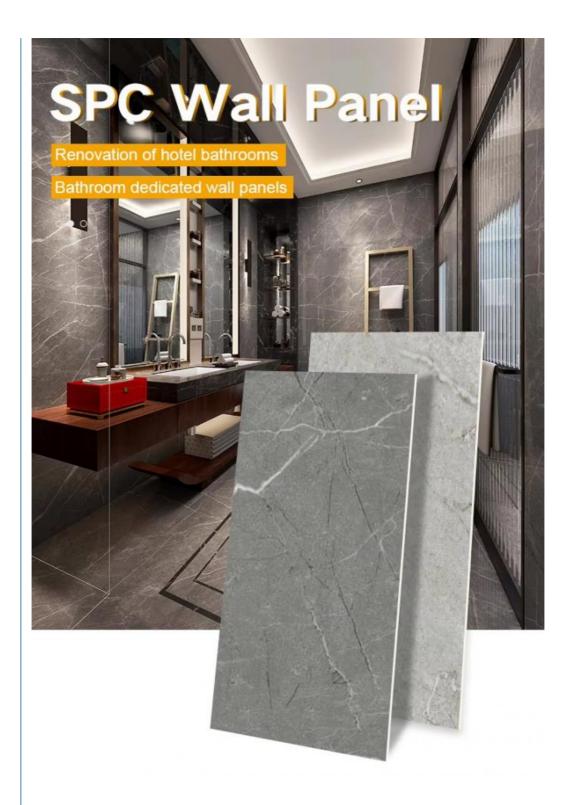

#### SPC Decorative Wall Panel Interior Others Board / Polystyrene For **Bathroom**

#### **Product Specification**

Product Type: Others

• Function: Fireproof, Heat Insulation, Moisture

· Color: Various Colors Available

Yes · Waterproof: . Design Style: Modern

2800mm Or Customized . Length:

Installation: Easy To Install With Click System

Thickness: 4mm-8mm • Raw Material: 100% Virgin

• Highlight: Interior SPC Decorative Wall Panel,

Bathroom SPC Decorative Wall Panel, Polystyrene SPC Decorative Wall Panel

Applicable: hotels, schools, hospitals, shopping malls, etc