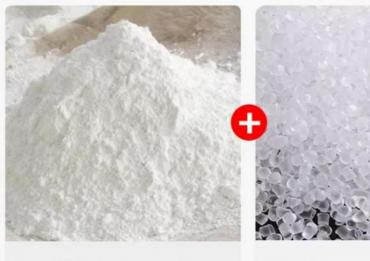

### SPC material

Natural Stone Powder&Polymer Crystal Materials

## SPC STONE CRYSTAL

Is made by high-temperature pressing

Natural stone powder

Polymer crystal materials

A solid base layer composed of natural stone powder and polymer materials with high density and high fibers, which has many advantages such as wear resistance, strong chemical resistance, long service life, non discoloration, and easy cleaning