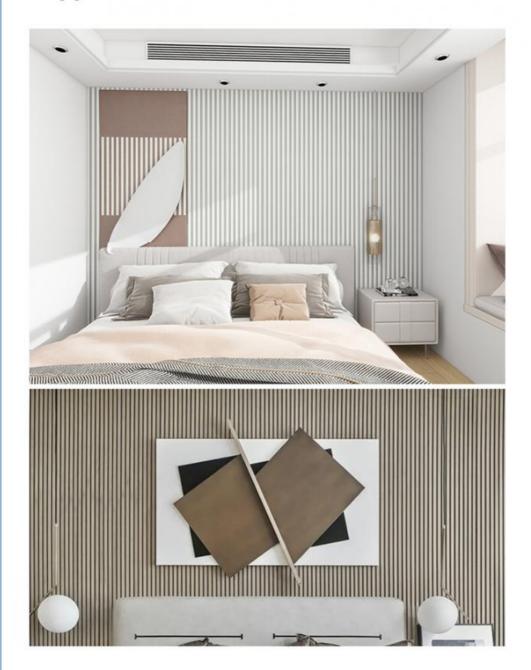

## Installation effect

PS wall panels have the characteristics of being lightweight, sturdy, corrosion-resistant, and easy to process, and are widely used in advertising production, furniture, building decoration, etc Packaging and other fields