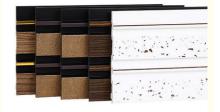

PS Wall Panel

Package and shipping

Hotel PS Wall Panel, Interior PS Wall Panel, Waterproof PS Wall Panel

#### **Product Parameters**

Product Name: PS Wall Panel Minimum order quantity: 500 pieces Surface: concave-convex Sound insulation index: 100 (dB)

Origin: Shandong Material: PS polystyrene Style: Modern and minimalist Thermal conductivity: strong (W/m.K)