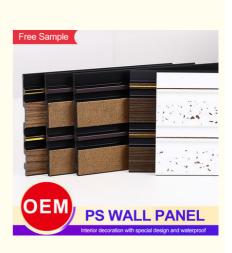

#### Polystyrene Waterproof PS Wall Panel For Interior Hotel WPC Wall Panel Decoration

PS Wall Panel

Package and shipping

Hotel PS Wall Panel, Interior PS Wall Panel, Waterproof PS Wall Panel

#### **Product Parameters**

Product Name: PS Wall Panel Minimum order quantity: 500 pieces Surface: concave-convex Sound insulation index: 100 (dB)

Origin: Shandong Material: PS polystyrene Style: Modern and minimalist Thermal conductivity: strong (W/m.K)