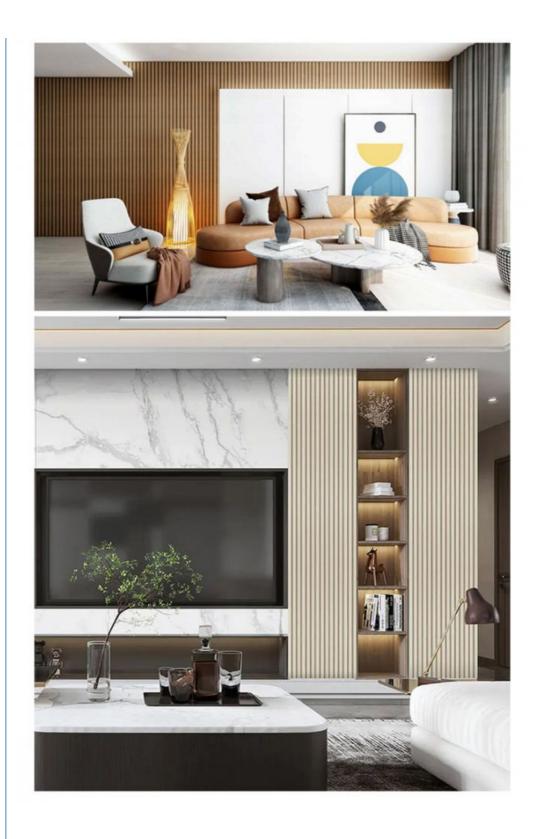

## Installation effect

PS wall panels have the characteristics of being lightweight, sturdy, corrosion-resistant, and easy to process, and are widely used in advertising production, furniture, building decoration, etc Packaging and other fields