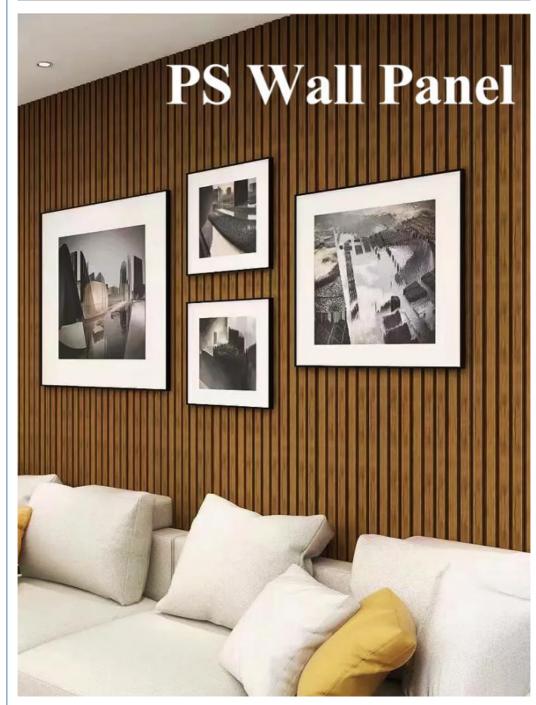

## Installation effect

PS wall panels have the characteristics of being lightweight, sturdy, corrosion-resistant, and easy to process, and are widely used in advertising production, furniture, building decoration, etc Packaging and other fields