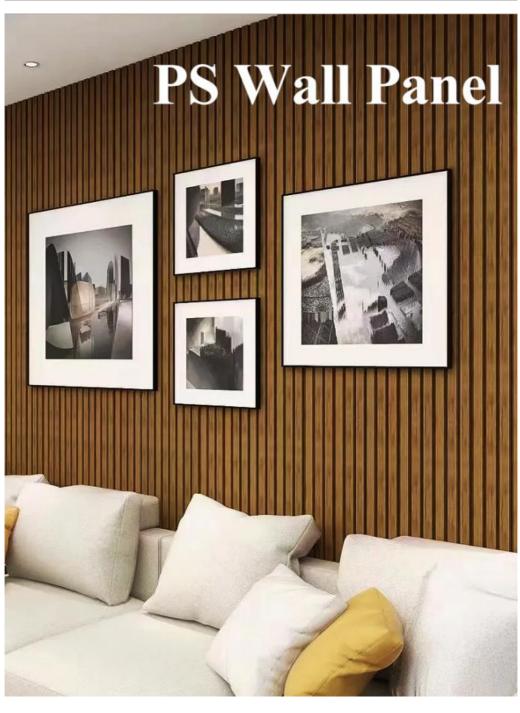

# **Installation effect**

PS wall panels have the characteristics of being lightweight, sturdy, corrosion-resistant, and easy to process, and are widely used in advertising production, furniture, building decoration, etc Packaging and other fields