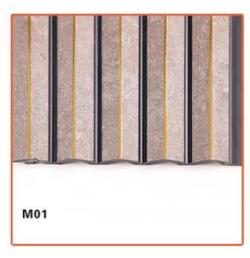

|
| Material     | Wood Plastic Composite                                                    |
| Feature      | ECO-Friendly+fireproof+waterproof                                         |
| Size         | Customized Sizes Support                                                  |
| Length       | Customer's Demand                                                         |
| Style        | Modern Attractive                                                         |
| Installation | Easily Installation                                                       |



# Multiple styles

Shanghai Zhuokang Wood Industry Co., Ltd. We have been focusing on production for nearly ten years, with factory direct sales, quality assurance, multiple colors, and support for customization

















LS-MO1







LS-MO2







LS-MO3





LS-MO4





LS-MO8







LS-MO9





# **Installation effect**

PS wall panels have the characteristics of being lightweight, sturdy, corrosion-resistant, and easy to process, and are widely used in advertising production, furniture, building decoration, etc Packaging and other fields







### **ABOUT US**

PARAMETER DISPLAY FASHIO DASLIAN



## HIGH-END CUSTOM WOOD VENEER

# PRODUCTION BASE

Shanghai Zhuokang Wood Industry Co., LTD.,main pvc wall panel, wood solid grille, ecological wood Great Wall panel, U-shaped ceiling, square, wood sound-absorbing wall panel and other products.











Shanghai Zhuokang Wood Industry Co., Ltd.



15202188098



ella@zhuokangsh.com



e bamboocharcoalboard.com

Room 1501, Building 2, No. 222