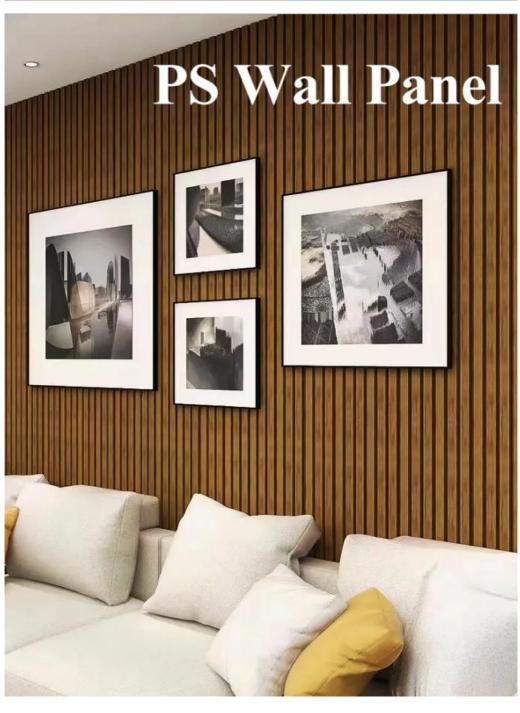

## **Installation effect**

PS wall panels have the characteristics of being lightweight, sturdy, corrosion-resistant, and easy to process, and are widely used in advertising production, furniture, building decoration, etc Packaging and other fields