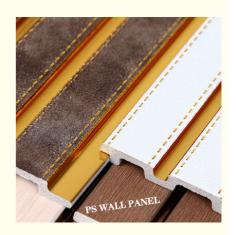

### Product Description

| and          | PS Wall Panels                                                            |
|--------------|---------------------------------------------------------------------------|
| Size         | Support customization                                                     |
| Safety       | Class B fire protection                                                   |
| Advantage    | Waterproof, moisture-proof, moth-proof, fire-resistant and wear-resistant |
| Design Style | modern simplicity                                                         |
| Brand Name   | PS Wall Panels                                                            |
| Product name | ZHUOKANG PS wall panels                                                   |
| Material     | Wood Plastic Composite                                                    |
| Feature      | ECO-Friendly+fireproof+waterproof                                         |
| Size         | Customized Sizes Support                                                  |
| Length       | Customer's Demand                                                         |
| Style        | Modern Attractive                                                         |
| Installation | Easily Installation                                                       |

## Multiple styles

Shanghai Zhuokang Wood Industry Co., Ltd. We have been focusing on production for nearly ten years, with factory direct sales, quality assurance, multiple colors, and support for customization