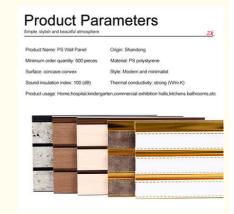

### Product Description

| and          | PS Wall Panels                                                            |
|--------------|---------------------------------------------------------------------------|
| Size         | Support customization                                                     |
| Safety       | Class B fire protection                                                   |
| Advantage    | Waterproof, moisture-proof, moth-proof, fire-resistant and wear-resistant |
| Design Style | modern simplicity                                                         |
| Brand Name   | PS Wall Panels                                                            |
| Product name | ZHUOKANG PS wall panels                                                   |
| Material     | Wood Plastic Composite                                                    |
| Feature      | ECO-Friendly+fireproof+waterproof                                         |
| Size         | Customized Sizes Support                                                  |
| Length       | Customer's Demand                                                         |
| Style        | Modern Attractive                                                         |
| Installation | Easily Installation                                                       |