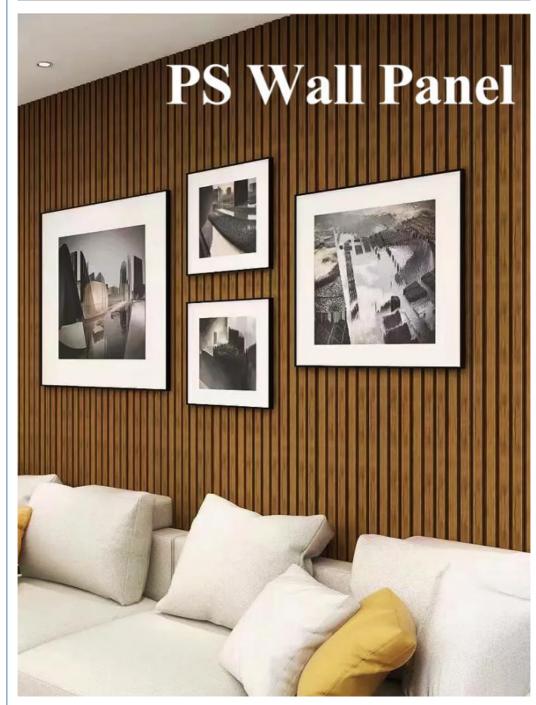

### Installation effect

PS wall panels have the characteristics of being lightweight, sturdy, corrosion-resistant, and easy to process, and are widely used in advertising production, furniture, building decoration, etc Packaging and other fields