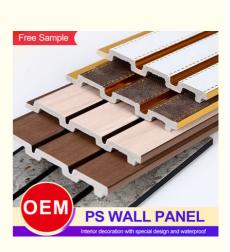

T/T, D/P

Shangbairong

**PS Wall Panel** 

Package and shipping

- Wood Plastic Composite
- Indoor/Outdoor Wall Decoration
- Waterproof,Moisture-Proof,Fireproof
- Easy To Install
  - Interior Decorative WPC Wall Panel, PS Wall Panels WPC Wall Panel, WPC Wall Panel for Home Decoration

### **Product Description**

| and          | PS Wall Panels                                                            |
|--------------|---------------------------------------------------------------------------|
| Size         | Support customization                                                     |
| Safety       | Class B fire protection                                                   |
| Advantage    | Waterproof, moisture-proof, moth-proof, fire-resistant and wear-resistant |
| Design Style | modern simplicity                                                         |
| Brand Name   | PS Wall Panels                                                            |
| Product name | ZHUOKANG PS wall panels                                                   |
| Material     | Wood Plastic Composite                                                    |
| Feature      | ECO-Friendly+fireproof+waterproof                                         |
| Size         | Customized Sizes Support                                                  |
| Length       | Customer's Demand                                                         |
| Style        | Modern Attractive                                                         |
| Installation | Easily Installation                                                       |