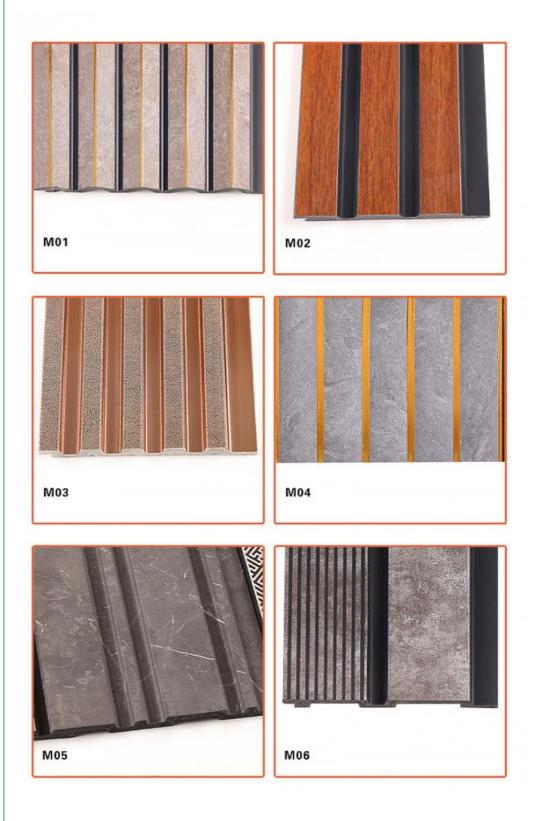

### **Product Parameters**

Product Name: PS Wall Panel Minimum order quantity: 500 pieces Surface: concave-convex Sound insulation index: 100 (dB)

Origin: Shandong Material: PS polystyrene Style: Modern and minimalist Thermal conductivity: strong (Wim K)

### **Product Description**

| and          | PS Wall Panels                                                            |
|--------------|---------------------------------------------------------------------------|
| Size         | Support customization                                                     |
| Safety       | Class B fire protection                                                   |
| Advantage    | Waterproof, moisture-proof, moth-proof, fire-resistant and wear-resistant |
| Design Style | modern simplicity                                                         |
| Brand Name   | PS Wall Panels                                                            |
| Product name | ZHUOKANG PS wall panels                                                   |
| Material     | Wood Plastic Composite                                                    |
| Feature      | ECO-Friendly+fireproof+waterproof                                         |
| Size         | Customized Sizes Support                                                  |
| Length       | Customer's Demand                                                         |
| Style        | Modern Attractive                                                         |
| Installation | Easily Installation                                                       |