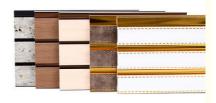

### **Product Parameters**

Product Name: PS Wall Panel Minimum order quantity: 500 pieces Surface: concave-convex Sound insulation index: 100 (dB)

Origin: Shandong Material: PS polystyrene Style: Modern and minimalist Thermal conductivity: strong (Wim K)

### **Product Description**

| and          | PS Wall Panels                                                            |
|--------------|---------------------------------------------------------------------------|
| Size         | Support customization                                                     |
| Safety       | Class B fire protection                                                   |
| Advantage    | Waterproof, moisture-proof, moth-proof, fire-resistant and wear-resistant |
| Design Style | modern simplicity                                                         |
| Brand Name   | PS Wall Panels                                                            |
| Product name | ZHUOKANG PS wall panels                                                   |
| Material     | Wood Plastic Composite                                                    |
| Feature      | ECO-Friendly+fireproof+waterproof                                         |
| Size         | Customized Sizes Support                                                  |
| Length       | Customer's Demand                                                         |
| Style        | Modern Attractive                                                         |
| Installation | Easily Installation                                                       |