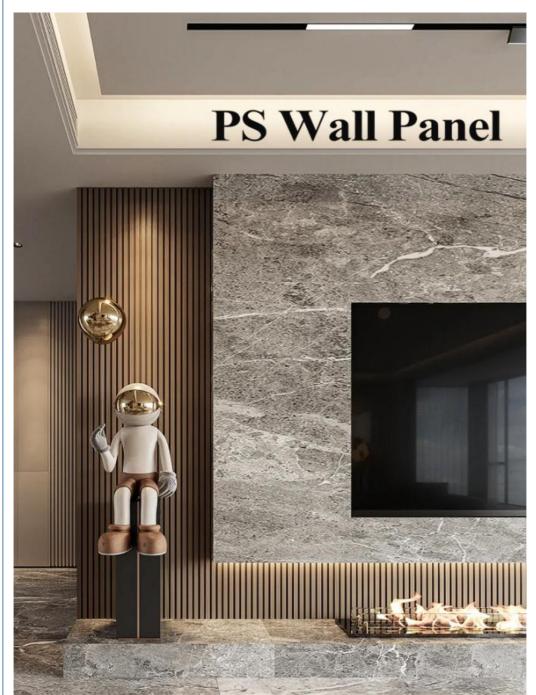

# Installation effect

PS wall panels have the characteristics of being lightweight, sturdy, corrosion-resistant, and easy to process, and are widely used in advertising production, furniture, building decoration, etc Packaging and other fields