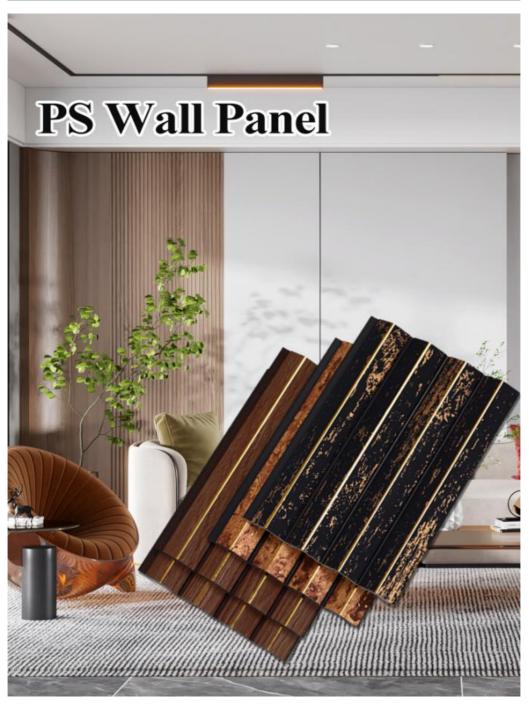

## WPC Interior Decorative PS Wall Panel Water Proof Wall Cladding Indoor Easy Install

## **Installation effect**

PS wall panels have the characteristics of being lightweight, sturdy, corrosion-resistant, and easy to process, and are widely used in advertising production, furniture, building decoration, etc Packaging and other fields