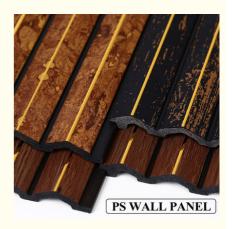

## WPC Interior Decorative PS Wall Panel Water Proof Wall Cladding Indoor Easy Install

### Product Description

| and          | PS Wall Panels                                                            |
|--------------|---------------------------------------------------------------------------|
| Size         | Support customization                                                     |
| Safety       | Class B fire protection                                                   |
| Advantage    | Waterproof, moisture-proof, moth-proof, fire-resistant and wear-resistant |
| Design Style | modern simplicity                                                         |
| Brand Name   | PS Wall Panels                                                            |
| Product name | ZHUOKANG PS wall panels                                                   |
| Material     | Wood Plastic Composite                                                    |
| Feature      | ECO-Friendly+fireproof+waterproof                                         |
| Size         | Customized Sizes Support                                                  |
| Length       | Customer's Demand                                                         |
| Style        | Modern Attractive                                                         |
| Installation | Easily Installation                                                       |