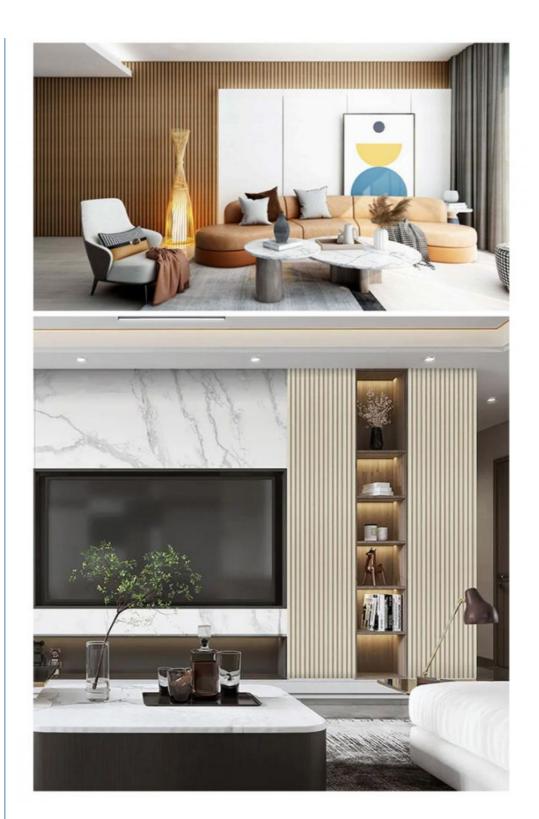

## **Installation effect**

PS wall panels have the characteristics of being lightweight, sturdy, corrosion-resistant, and easy to process, and are widely used in advertising production, furniture, building decoration, etc Packaging and other fields