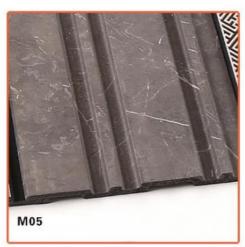

|
| Material     | Wood Plastic Composite                                                    |
| Feature      | ECO-Friendly+fireproof+waterproof                                         |
| Size         | Customized Sizes Support                                                  |
| Length       | Customer's Demand                                                         |
| Style        | Modern Attractive                                                         |
| Installation | Easily Installation                                                       |



# Multiple styles

Shanghai Zhuokang Wood Industry Co., Ltd. We have been focusing on production for nearly ten years, with factory direct sales, quality assurance, multiple colors, and support for customization

















LS-MO1







LS-MO2







LS-MO3





LS-MO4





LS-MO8







LS-MO9





## **Installation effect**

PS wall panels have the characteristics of being lightweight, sturdy, corrosion-resistant, and easy to process, and are widely used in advertising production, furniture, building decoration, etc Packaging and other fields







### **ABOUT US**

PARAMETER DISPLAY FASHIO DASLIAN



### HIGH-END CUSTOM WOOD VENEER

### PRODUCTION BASE

Shanghai Zhuokang Wood Industry Co., LTD.,main pvc wall panel, wood solid grille, ecological wood Great Wall panel, U-shaped ceiling, square, wood sound-absorbing wall panel and other products.











Shanghai Zhuokang Wood Industry Co., Ltd.



15202188098



ella@zhuokangsh.com



e bamboocharcoalboard.com

Room 1501, Building 2, No. 2225 Hu