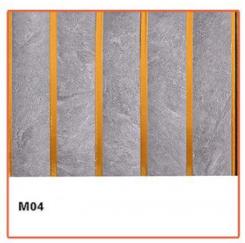

|
| Material     | Wood Plastic Composite                                                    |
| Feature      | ECO-Friendly+fireproof+waterproof                                         |
| Size         | Customized Sizes Support                                                  |
| Length       | Customer's Demand                                                         |
| Style        | Modern Attractive                                                         |
| Installation | Easily Installation                                                       |



# Multiple styles

Shanghai Zhuokang Wood Industry Co., Ltd. We have been focusing on production for nearly ten years, with factory direct sales, quality assurance, multiple colors, and support for customization

















LS-MO1







LS-MO2







LS-MO3





LS-MO4





LS-MO8







LS-MO9





## **Installation effect**

PS wall panels have the characteristics of being lightweight, sturdy, corrosion-resistant, and easy to process, and are widely used in advertising production, furniture, building decoration, etc Packaging and other fields







### **ABOUT US**

PARAMETER DISPLAY FASHIO DASLIAN



### HIGH-END CUSTOM WOOD VENEER

### PRODUCTION BASE

Shanghai Zhuokang Wood Industry Co., LTD.,main pvc wall panel, wood solid grille, ecological wood Great Wall panel, U-shaped ceiling, square, wood sound-absorbing wall panel and other products.











Shanghai Zhuokang Wood Industry Co., Ltd.



15202188098



ella@zhuokangsh.com



e bamboocharcoalboard.com

Room 1501, Building 2, No. 2225