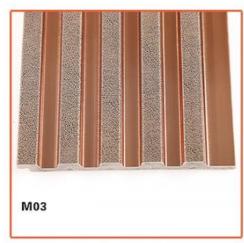

|
| Material     | Wood Plastic Composite                                                    |
| Feature      | ECO-Friendly+fireproof+waterproof                                         |
| Size         | Customized Sizes Support                                                  |
| Length       | Customer's Demand                                                         |
| Style        | Modern Attractive                                                         |
| Installation | Easily Installation                                                       |



# Multiple styles

Shanghai Zhuokang Wood Industry Co., Ltd. We have been focusing on production for nearly ten years, with factory direct sales, quality assurance, multiple colors, and support for customization

















LS-MO1







LS-MO2







LS-MO3





LS-MO4





LS-MO8







LS-MO9





## **Installation effect**

PS wall panels have the characteristics of being lightweight, sturdy, corrosion-resistant, and easy to process, and are widely used in advertising production, furniture, building decoration, etc Packaging and other fields







### **ABOUT US**

PARAMETER DISPLAY FASHIO DASLIAN



### HIGH-END CUSTOM WOOD VENEER

### PRODUCTION BASE

Shanghai Zhuokang Wood Industry Co., LTD.,main pvc wall panel, wood solid grille, ecological wood Great Wall panel, U-shaped ceiling, square, wood sound-absorbing wall panel and other products.











Shanghai Zhuokang Wood Industry Co., Ltd.



15202188098



ella@zhuokangsh.com



e bamboocharcoalboard.com

Room 1501, Building 2, No. 222