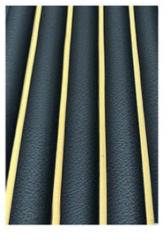

c Composite                                                    |
| Feature      | ECO-Friendly+fireproof+waterproof                                         |
| Size         | Customized Sizes Support                                                  |
| Length       | Customer's Demand                                                         |
| Style        | Modern Attractive                                                         |
| Installation | Easily Installation                                                       |



# Multiple styles

Shanghai Zhuokang Wood Industry Co., Ltd. We have been focusing on production for nearly ten years, with factory direct sales, quality assurance, multiple colors, and support for customization

















LS-MO1







LS-MO2







LS-MO3





LS-MO4





LS-MO8







LS-MO9





## **Installation effect**

PS wall panels have the characteristics of being lightweight, sturdy, corrosion-resistant, and easy to process, and are widely used in advertising production, furniture, building decoration, etc Packaging and other fields







### **ABOUT US**

PARAMETER DISPLAY FASHIO DASLIAN



### HIGH-END CUSTOM WOOD VENEER

### PRODUCTION BASE

Shanghai Zhuokang Wood Industry Co., LTD.,main pvc wall panel, wood solid grille, ecological wood Great Wall panel, U-shaped ceiling, square, wood sound-absorbing wall panel and other products.











Shanghai Zhuokang Wood Industry Co., Ltd.



15202188098



ella@zhuokangsh.com



e bamboocharcoalboard.com

Room 1501, Building 2, No. 2225 Huancheng West Road, Nanqiao, Fengxian District,