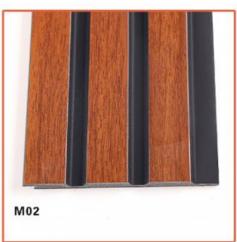

|
| Material     | Wood Plastic Composite                                                    |
| Feature      | ECO-Friendly+fireproof+waterproof                                         |
| Size         | Customized Sizes Support                                                  |
| Length       | Customer's Demand                                                         |
| Style        | Modern Attractive                                                         |
| Installation | Easily Installation                                                       |



# Multiple styles

Shanghai Zhuokang Wood Industry Co., Ltd. We have been focusing on production for nearly ten years, with factory direct sales, quality assurance, multiple colors, and support for customization

















LS-MO1







LS-MO2







LS-MO3





LS-MO4





LS-MO8







LS-MO9





## **Installation effect**

PS wall panels have the characteristics of being lightweight, sturdy, corrosion-resistant, and easy to process, and are widely used in advertising production, furniture, building decoration, etc Packaging and other fields







### **ABOUT US**

PARAMETER DISPLAY FASHIO DASLIAN



### HIGH-END CUSTOM WOOD VENEER

### PRODUCTION BASE

Shanghai Zhuokang Wood Industry Co., LTD.,main pvc wall panel, wood solid grille, ecological wood Great Wall panel, U-shaped ceiling, square, wood sound-absorbing wall panel and other products.











Shanghai Zhuokang Wood Industry Co., Ltd.



15202188098



ella@zhuokangsh.com



e bamboocharcoalboard.com

Room 1501, Building 2, No. 2