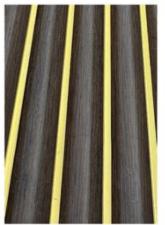

e                                                    |
| Feature      | ECO-Friendly+fireproof+waterproof                                         |
| Size         | Customized Sizes Support                                                  |
| Length       | Customer's Demand                                                         |
| Style        | Modern Attractive                                                         |
| Installation | Easily Installation                                                       |



# Multiple styles

Shanghai Zhuokang Wood Industry Co., Ltd. We have been focusing on production for nearly ten years, with factory direct sales, quality assurance, multiple colors, and support for customization

















LS-MO1







LS-MO2







LS-MO3





LS-MO4





LS-MO8







LS-MO9





## **Installation effect**

PS wall panels have the characteristics of being lightweight, sturdy, corrosion-resistant, and easy to process, and are widely used in advertising production, furniture, building decoration, etc Packaging and other fields







### **ABOUT US**

PARAMETER DISPLAY FASHIO DASLIAN



### HIGH-END CUSTOM WOOD VENEER

### PRODUCTION BASE

Shanghai Zhuokang Wood Industry Co., LTD.,main pvc wall panel, wood solid grille, ecological wood Great Wall panel, U-shaped ceiling, square, wood sound-absorbing wall panel and other products.











Shanghai Zhuokang Wood Industry Co., Ltd.



15202188098



ella@zhuokangsh.com



e bamboocharcoalboard.com

Room 1501, Building 2, No. 2225 Huancheng West Road, Nanqiao, Fengxian District, Shanghai